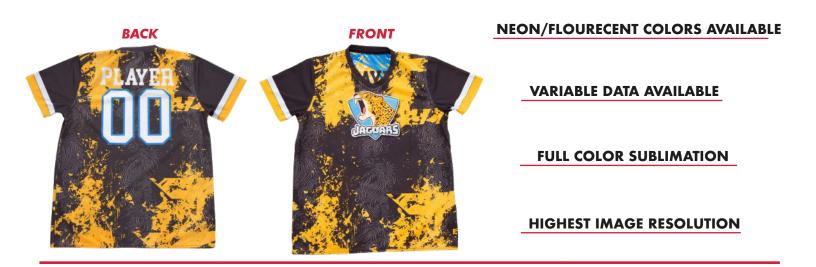

## **PROCOLOR REVERSIBLE T-SHIRT - SHORT SLEEVE**

| T-SHIRTS SUBLIMATED ProColor Reversible T-Shirt - TSHT-14-1 | CATEGORY | SUB-CATEGORY | NAME                                          | SKU       |
|-------------------------------------------------------------|----------|--------------|-----------------------------------------------|-----------|
|                                                             | T-SHIRTS | SUBLIMATED   | ProColor Reversible T-Shirt -<br>Short Sleeve | TSHT-14-1 |

That are perfect for any sport event, either a school competition, a company rally or even a professional sport team.

| Colors                 |
|------------------------|
| Full color             |
| Sizes                  |
| S, M, L, XL            |
| Imprint Methods        |
| Full Color Sublimation |
| Production Time        |
| 2-7 business days      |
| FOB/Shipping Point     |
| PUEBLA, PUE 72140      |

Weight 280 GSM Materials Polyester Artwork If needed contact us. \*NO set up charge Packing Bulk