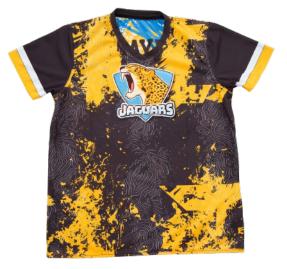

## **PROCOLOR REVERSIBLE T-SHIRT - SHORT SLEEVE**

| T-SHIRTS SUBLIMATED ProColor Reversible T-Shirt - TSHT-14-1 | CATEGORY | SUB-CATEGORY | NAME                                          | SKU       |
|-------------------------------------------------------------|----------|--------------|-----------------------------------------------|-----------|
|                                                             | T-SHIRTS | SUBLIMATED   | ProColor Reversible T-Shirt -<br>Short Sleeve | TSHT-14-1 |

That are perfect for any sport event, either a school competition, a company rally or even a professional sport team.

| Colors                 |
|------------------------|
| Full color             |
| Sizes                  |
| S, M, L, XL            |
| Imprint Methods        |
| Full Color Sublimation |
| Production Time        |
| 2-7 business days      |
| FOB/Shipping Point     |
| PUEBLA, PUE 72140      |