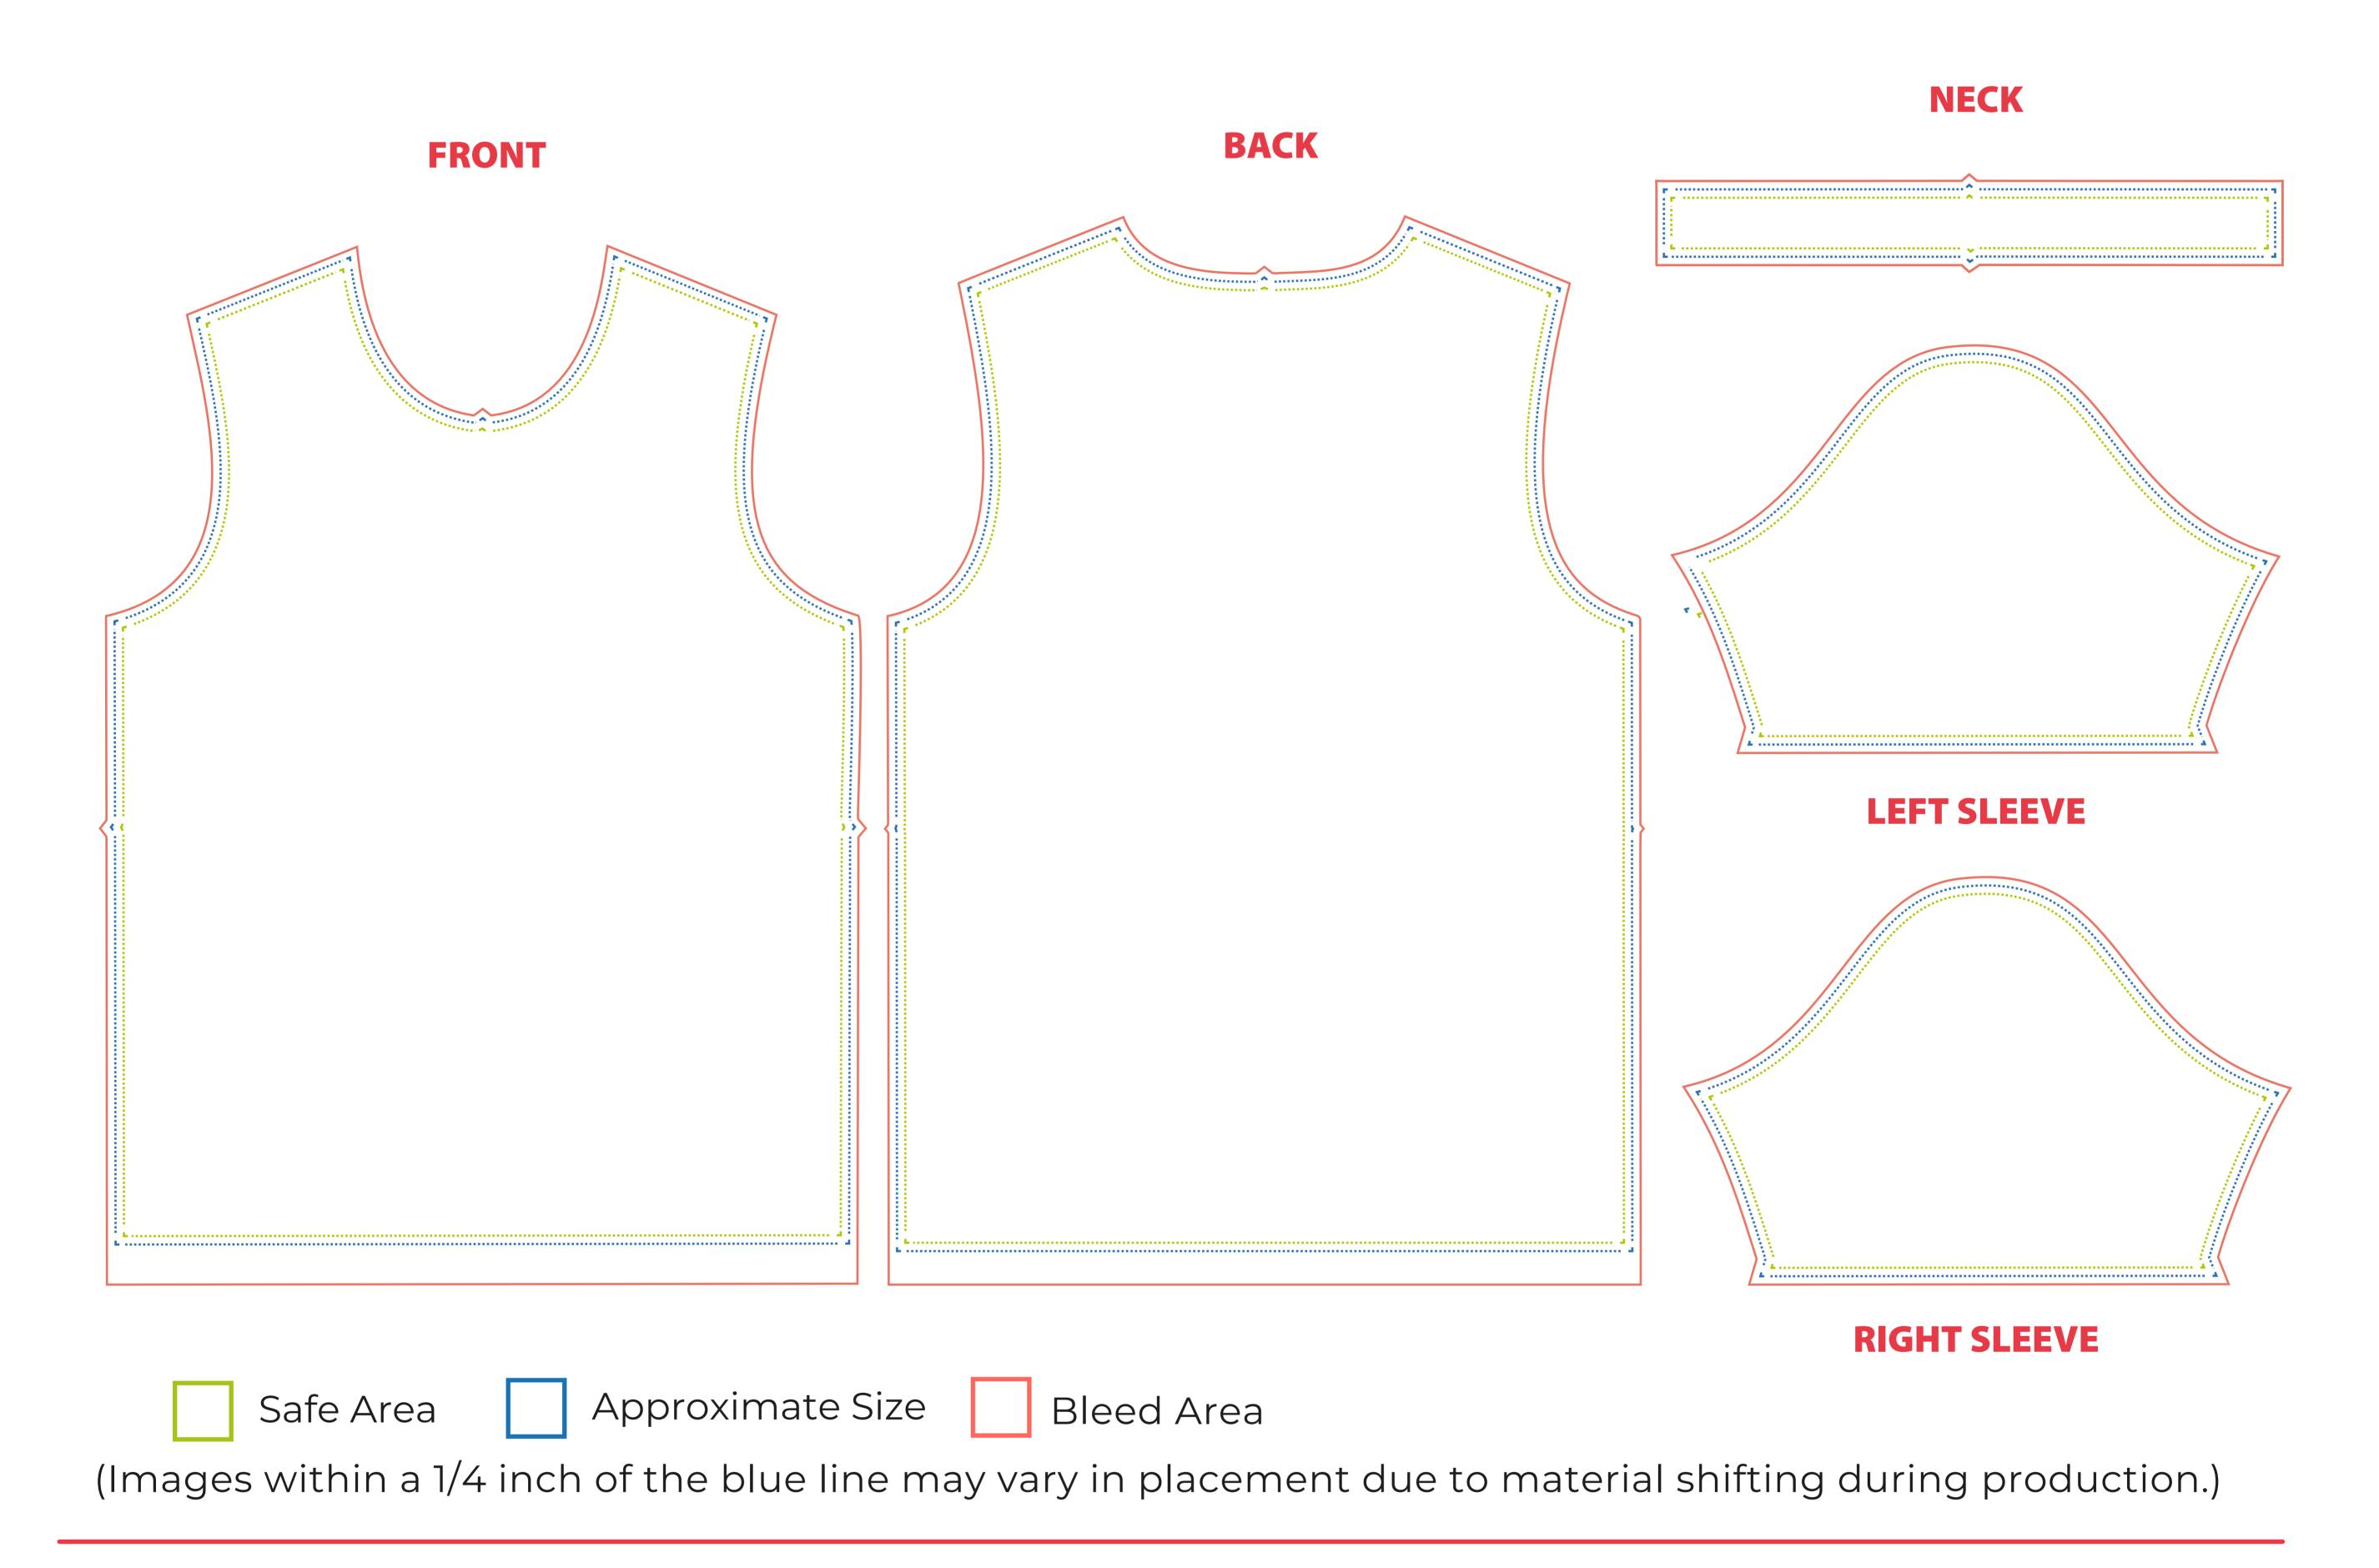

## DESCRIPTION

Size: S to 4XL

Length: N/A Width: N/A Imprint Color: CMYK

Imprint Type: Digital Pringting

In order to get the best resolution, please follow this recommendations:

All files should be uploaded on CMYK.

Black color needs to be 100% K (not composed). Send artwork in vectors, not images.

There is a 5-15% color variation on what you see on the screen and the printing to take into consideration.

| SIZES  | S     | M     | L     | XL    | 2XL   | 3XL   | 4XL   |
|--------|-------|-------|-------|-------|-------|-------|-------|
| INCHES | 34-36 | 38-40 | 42-44 | 46-48 | 48-50 | 50-52 | 52-54 |

The sizing chart is approximate. For more detailed information, please see garment specifications or contact a customer service representative.

THIS IS AN ART APPROVAL FORM, PLEASE TAKE INTO CONSIDERATION THAT POSITIONING ON THE REAL GARMENT IS NOT 100% ACCUARTE TO THE IMAGES DISPLAY