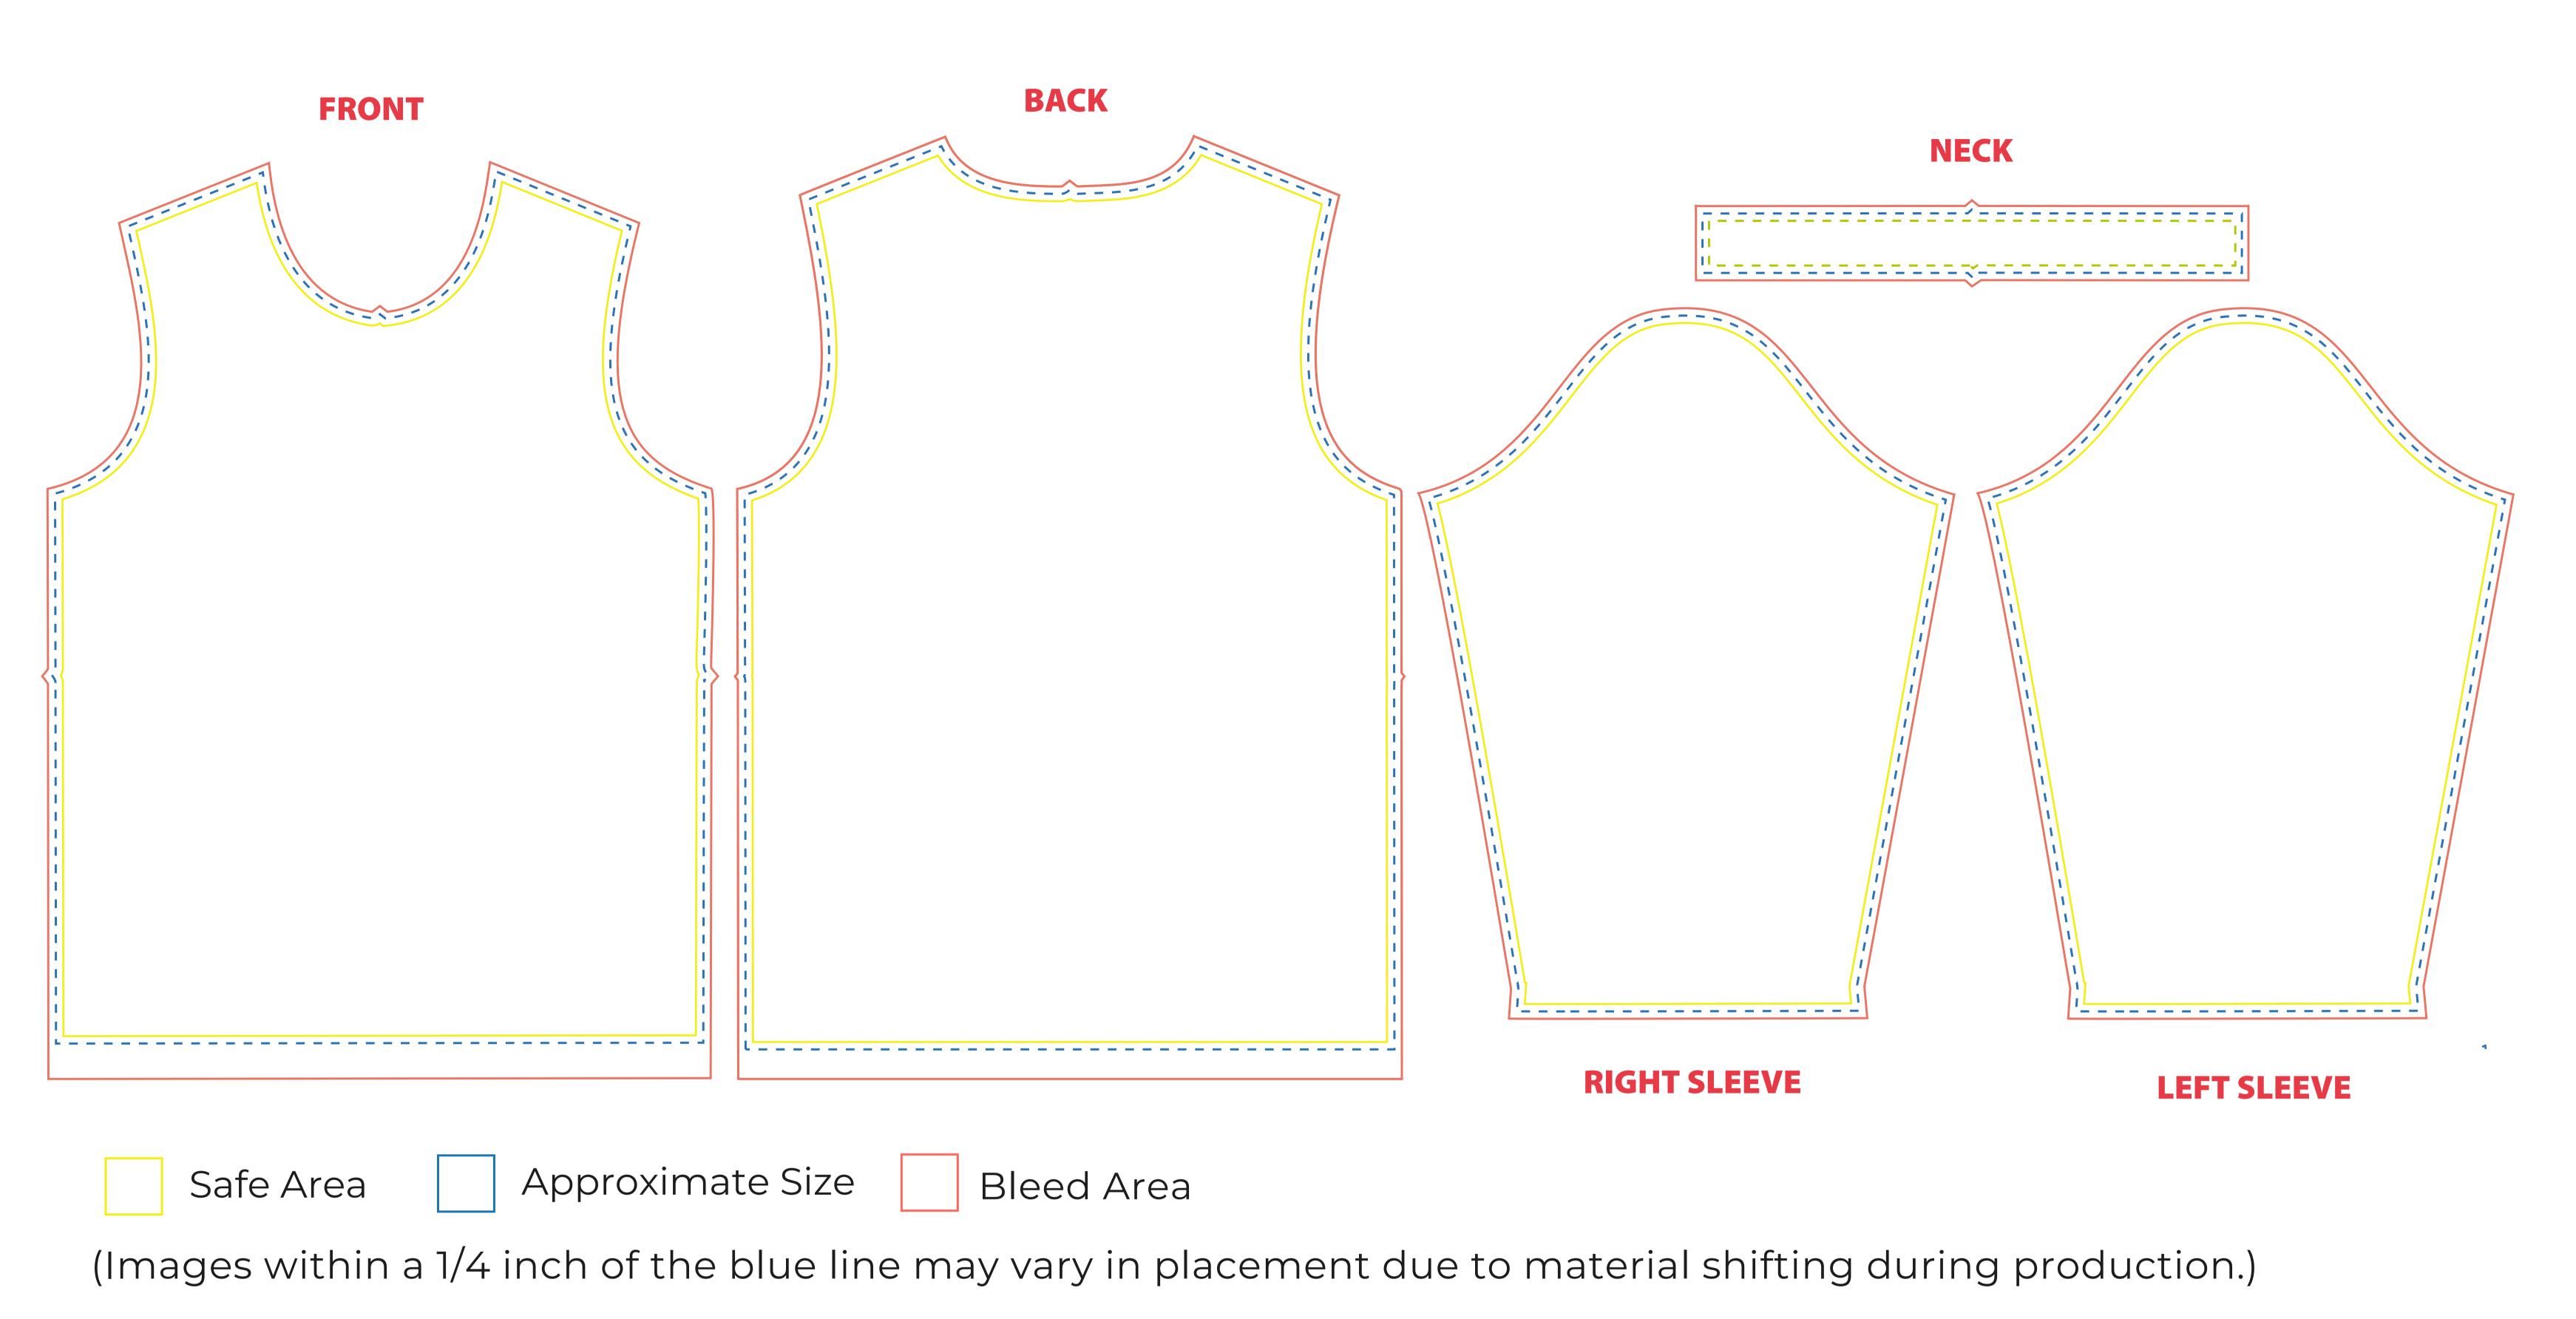

## DESCRIPTION

Size: S to 4XL

Length: N/A Width: N/A Imprint Color: CMYK

Imprint Type: Digital Pringting

In order to get the best resolution, please follow this recommendations:

All files should be uploaded on CMYK.

Black color needs to be 100% K (not composed).

Send artwork in vectors, not images.

There is a 5-15% color variation on what you see on the screen and the printing to take into consideration.

| SIZES  | S     | M     | L     | XL    | 2XL   | 3XL   | 4XL   |
|--------|-------|-------|-------|-------|-------|-------|-------|
| INCHES | 34-36 | 38-40 | 42-44 | 46-48 | 48-50 | 50-52 | 52-54 |

The sizing chart is approximate. For more detailed information, please see garment specifications or contact a customer service representative.

THIS IS AN ART APPROVAL FORM, PLEASE TAKE INTO CONSIDERATION THAT POSITIONING ON THE REAL GARMENT IS NOT 100% ACCUARTE TO THE IMAGES DISPLAY