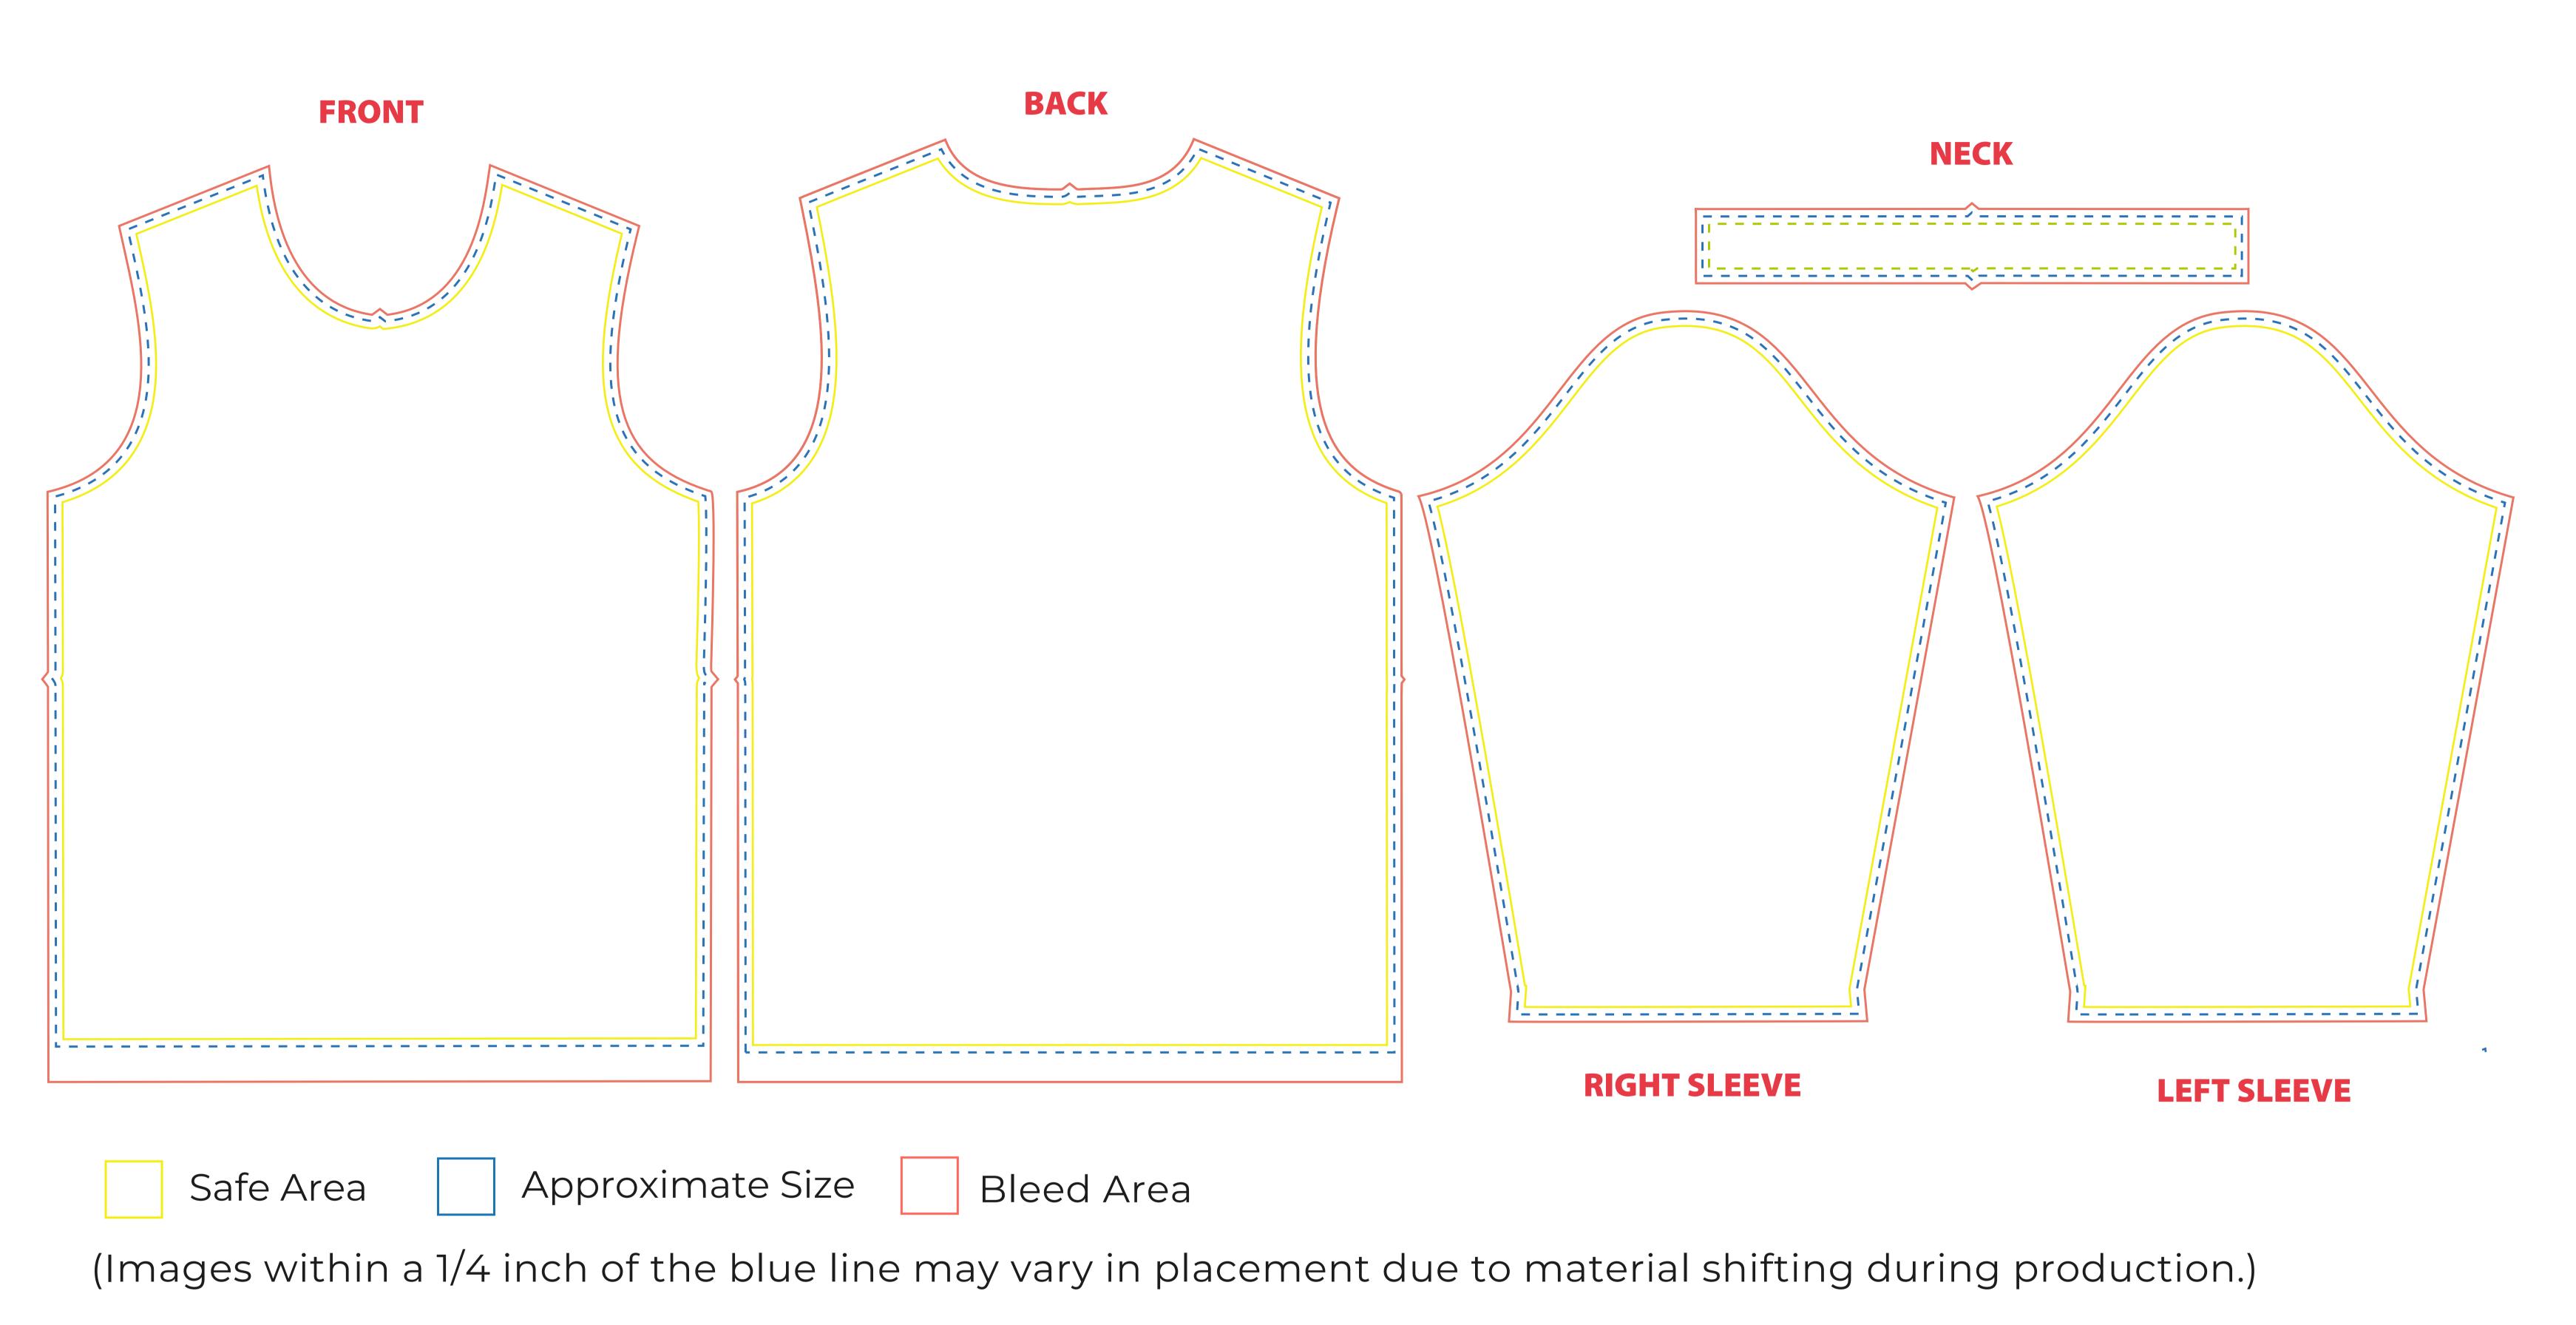

## DESCRIPTION

Size: S to 4XL

Length: N/A Width: N/A Imprint Color: CMYK

Imprint Type: Digital Pringting

In order to get the best resolution, please follow this recommendations:

All files should be uploaded on CMYK.

Black color needs to be 100% K (not composed).

Send artwork in vectors, not images.

There is a 5-15% color variation on what you see on the screen and the printing to take into consideration.

| SIZES  | S     | M     | L     | XL    | 2XL   | 3XL   | 4XL   |
|--------|-------|-------|-------|-------|-------|-------|-------|
| INCHES | 34-36 | 38-40 | 42-44 | 46-48 | 48-50 | 50-52 | 52-54 |

The sizing chart is approximate. For more detailed information, please see garment specifications or contact a customer service representative.

THIS IS AN ART APPROVAL FORM, PLEASE TAKE INTO CONSIDERATION THAT POSITIONING ON THE REAL GARMENT IS NOT 100% ACCUARTE TO THE IMAGES DISPLAY