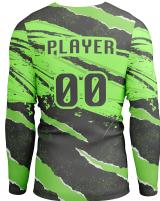

## PROCOLOR PERFORMANCE T-SHIRT ROUND NECK - LONG SLEEVE

Introducing the ProColor Performance Long Sleeve T-Shirt, a dynamic and comfortable garment designed for active lifestyles. Meticulously crafted and featuring ProColor technology, this shirt provides a vibrant canvas for personalized branding. Ideal for sports promotions, fitness events, or as a performance essential, it seamlessly combines functionality with a customized flair.

Experience complete brand immersion with our full-print, edge-to-edge customization options

Colors
Full color
Sizes

S, M, L, XL

Imprint Methods
Full Color Sublimation

**Production Time** 

2-7 business days\*Subject to the volume

## **NEON/FLOURECENT COLORS AVAILABLE**

**VARIABLE DATA AVAILABLE** 

**FULL COLOR SUBLIMATION** 

**HIGHEST IMAGE RESOLUTION** 