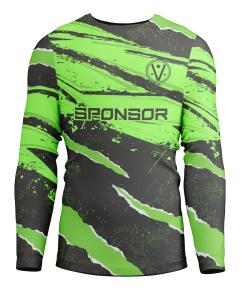

## PROCOLOR PERFORMANCE T-SHIRT ROUND NECK - LONG SLEEVE

Introducing the ProColor Performance Long Sleeve T-Shirt, a dynamic and comfortable garment designed for active lifestyles. Meticulously crafted and featuring ProColor technology, this shirt provides a vibrant canvas for personalized branding. Ideal for sports promotions, fitness events, or as a performance essential, it seamlessly combines functionality with a customized flair.

Experience complete brand immersion with our full-print, edge-to-edge customization options

Colors
Full color
Sizes

S, M, L, XL

Imprint Methods
Full Color Sublimation

**Production Time** 

2-7 business days\*Subject to the volume

## **NEON/FLOURECENT COLORS AVAILABLE**

**VARIABLE DATA AVAILABLE** 

**FULL COLOR SUBLIMATION** 

**HIGHEST IMAGE RESOLUTION** 