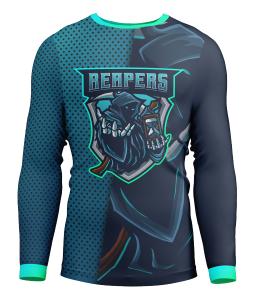

## PROCOLOR COTTON FEEL T-SHIRT ROUND NECK - LONG SLEEVE

Introducing the ProColor Cotton Feel Long Sleeve T-Shirt, a versatile and comfortable garment designed for everyday style. Meticulously crafted and featuring ProColor technology, this shirt provides a vibrant canvas for personalized branding. Ideal for casual wear, promotional giveaways, or as part of branded merchandise, it seamlessly combines comfort with a customized flair.

Experience complete brand immersion with our full-print, edge-to-edge customization options

Colors
Full color
Sizes

S, M, L, XL

Imprint Methods
Full Color Sublimation

**Production Time** 

2-7 business days\*Subject to the volume