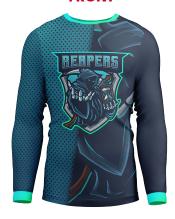

## PROCOLOR COTTON FEEL T-SHIRT ROUND NECK - LONG SLEEVE

Introducing the ProColor Cotton Feel Long Sleeve T-Shirt, a versatile and comfortable garment designed for everyday style. Meticulously crafted and featuring ProColor technology, this shirt provides a vibrant canvas for personalized branding. Ideal for casual wear, promotional giveaways, or as part of branded merchandise, it seamlessly combines comfort with a customized flair.

Experience complete brand immersion with our full-print, edge-to-edge customization options

Colors
Full color
Sizes

S, M, L, XL

Imprint Methods
Full Color Sublimation

**Production Time** 

2-7 business days\*Subject to the volume