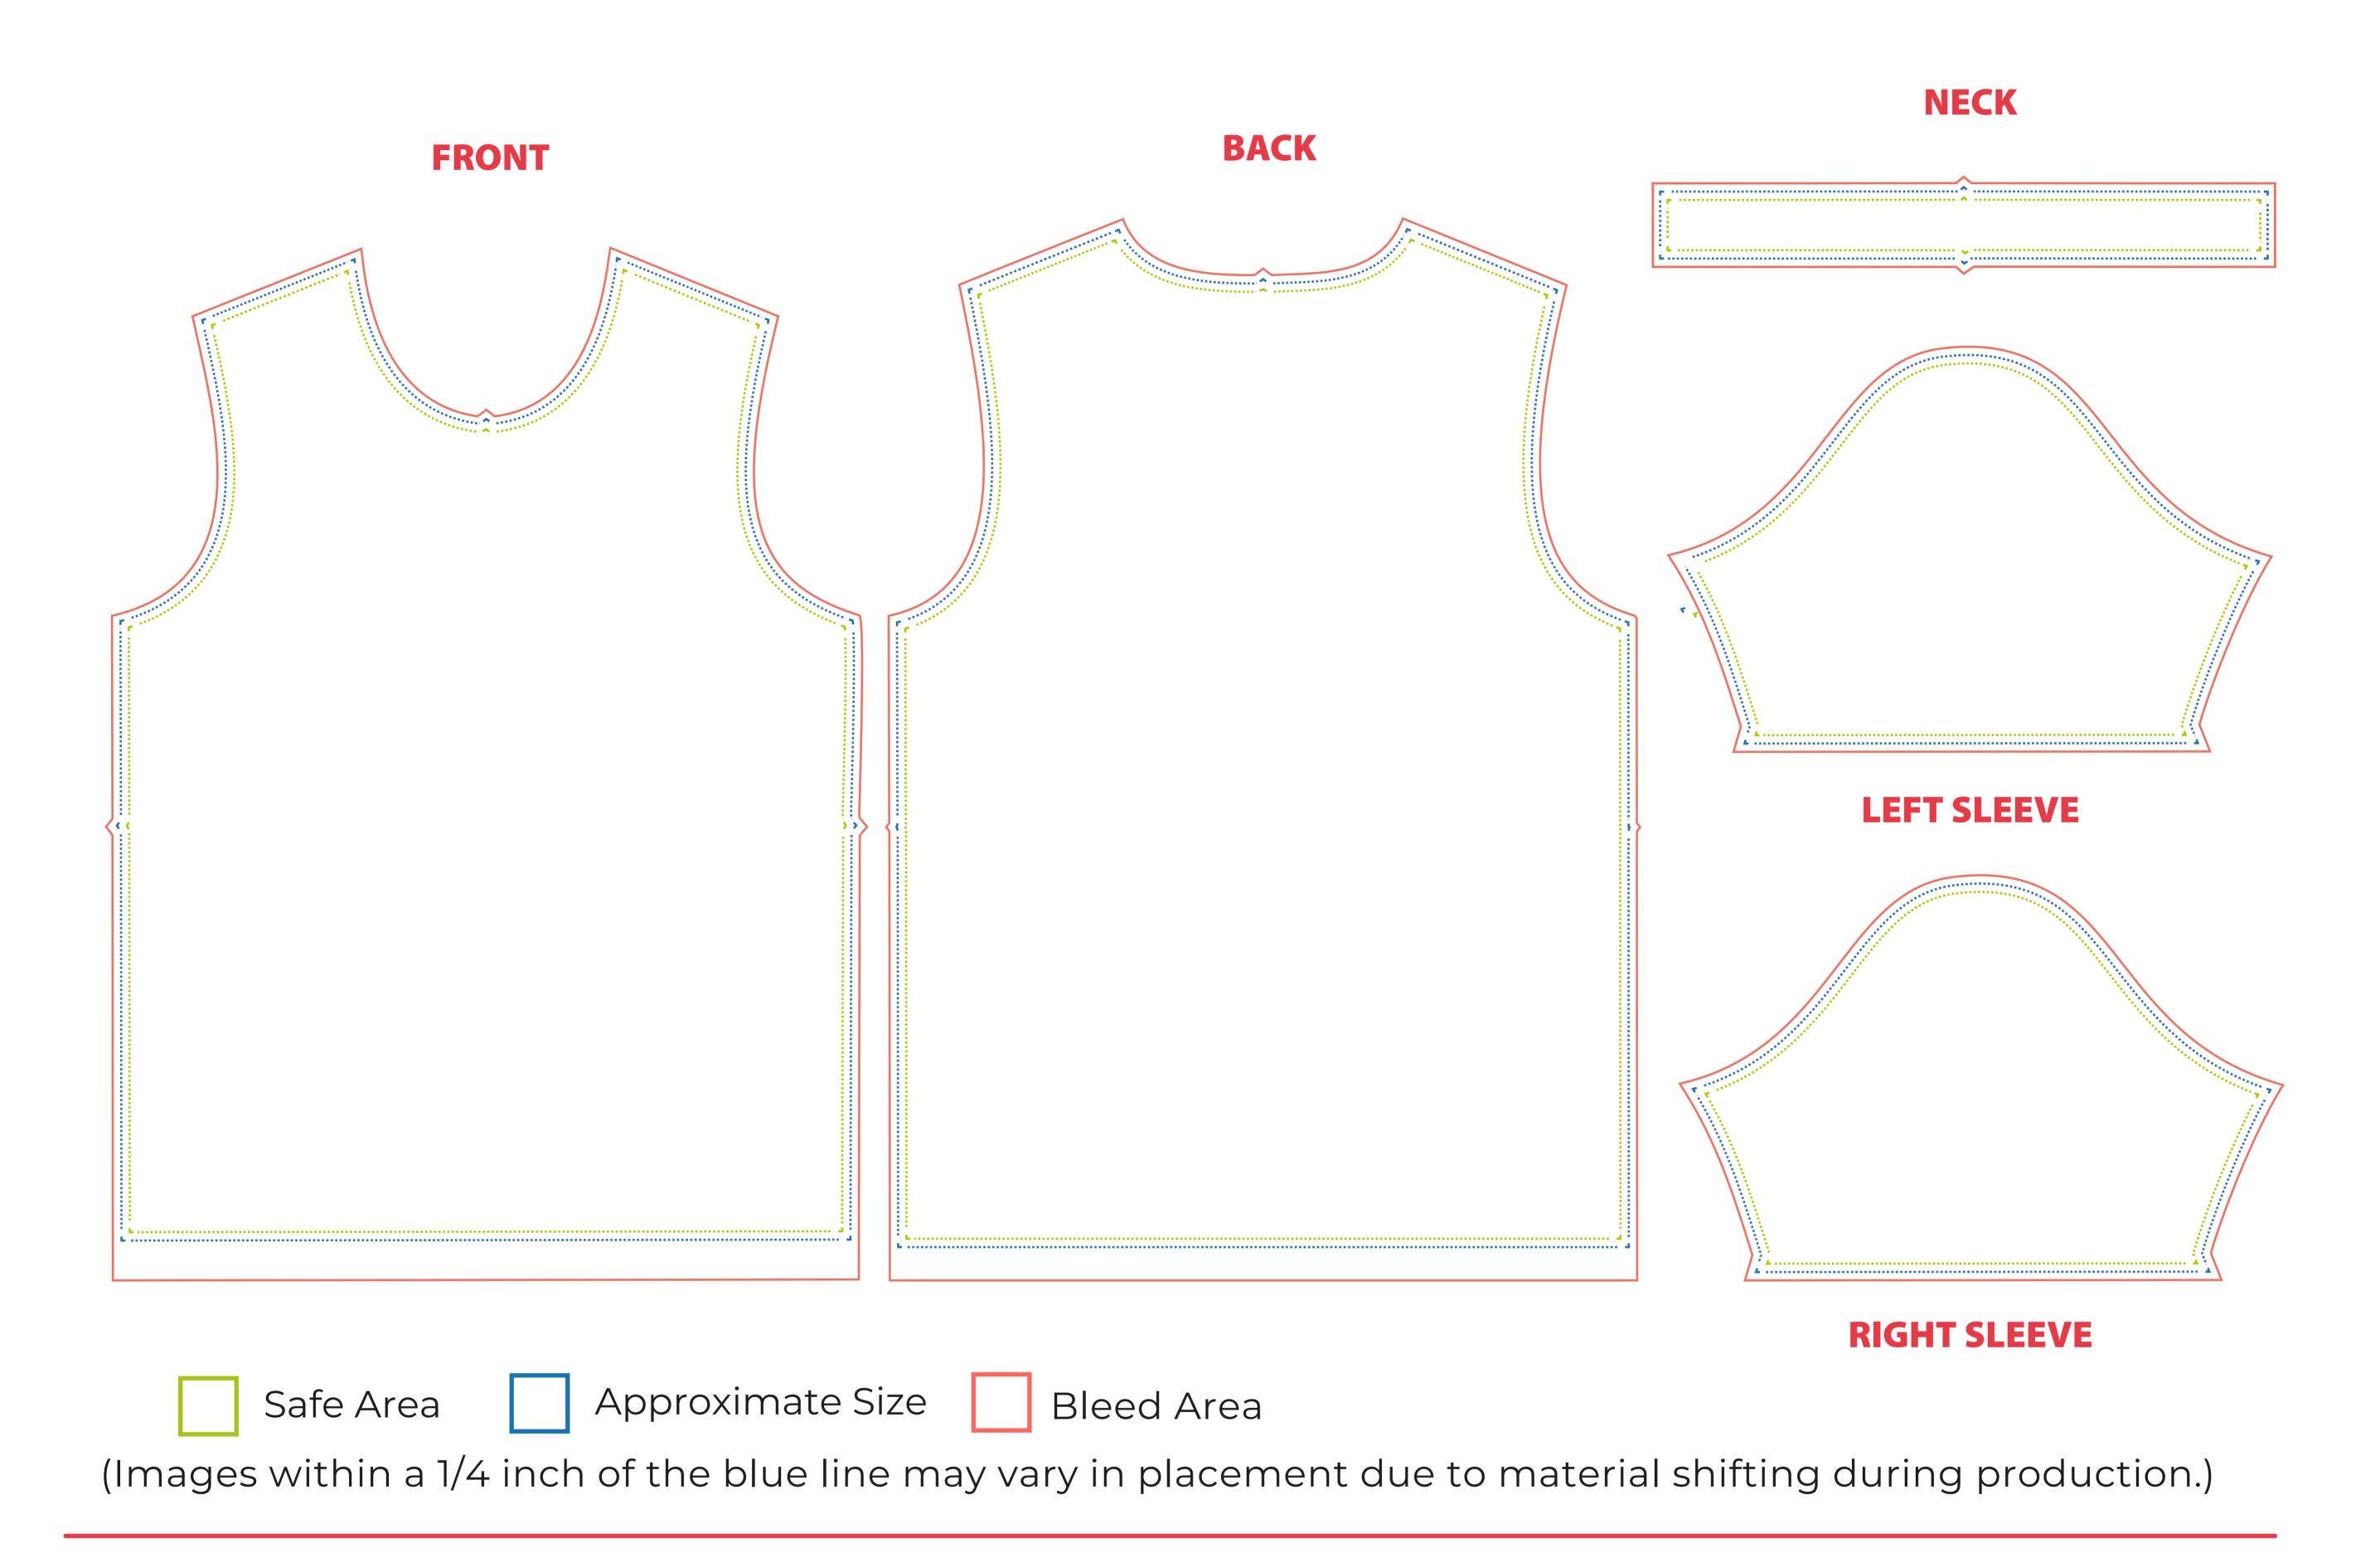

## DESCRIPTION

Size: S to 4XL

Length: N/A Width: N/A Imprint Color: CMYK

Imprint Type: Digital Pringting

In order to get the best resolution, please follow this recommendations:

All files should be uploaded on CMYK.

Black color needs to be 100% K (not composed).

Send artwork in vectors, not images.

There is a 5-15% color variation on what you see on the screen and the printing to take into consideration.

| SIZES  | S     | М     | L     | XL    | 2XL   | 3XL   | 4XL   |
|--------|-------|-------|-------|-------|-------|-------|-------|
| INCHES | 34-36 | 38-40 | 42-44 | 46-48 | 48-50 | 50-52 | 52-54 |

The sizing chart is approximate. For more detailed information, please see garment specifications or contact a customer service representative.

THIS IS AN ART APPROVAL FORM, PLEASE TAKE INTO CONSIDERATION THAT POSITIONING ON THE REAL GARMENT IS NOT 100% ACCUARTE TO THE IMAGES DISPLAY