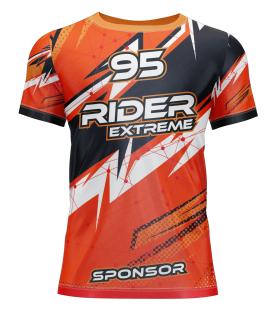

## **FRONT**

Experience the comfort of cotton and the durability of polyester with our Cotton Feel Sublimated T-Shirt Round Neck Short Sleeve.

Perfect for promotional events, sports teams, and giveaways!

Colors
Full color
Sizes
S, M, L, XL
Imprint Methods
Full Color Sublimation
Production Time
1-5 business days
FOB/Shipping Point
PUEBLA, PUE 72140