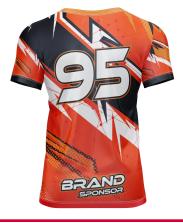

SEY SPORT T-SHIRT ROUND NECK - SHORT SLEEVE

| CATEGORY | SUB-CATEGORY | NAME                                                       | SKU       |
|----------|--------------|------------------------------------------------------------|-----------|
| T-SHIRTS | SUBLIMATED   | ProColor Jersey Sport T-Shirt<br>Round Neck - Short Sleeve | TSHT-04-1 |

Experience the comfort of cotton and the durability of polyester with our Cotton Feel Sublimated T-Shirt Round Neck Short Sleeve.

Perfect for promotional events, sports teams, and giveaways!

Colors
Full color
Sizes
S, M, L, XL
Imprint Methods
Full Color Sublimation
Production Time
1-5 business days
FOB/Shipping Point
PUEBLA, PUE 72140

Weight
190 GSM
Materials
Polyester
Artwork
If needed contact us.
\*NO set up charge
Packing
Bulk

## **BACK**



## **FRONT**



## **NEON/FLOURECENT COLORS AVAILABLE**

VARIABLE DATA AVAILABLE

**FULL COLOR SUBLIMATION** 

**HIGHEST IMAGE RESOLUTION** 



| ITEM                                                       | CASE PACK | L   | w   | Н   | CTN/ WEIGHT | CNT/PALLET | PALLET DIMS |
|------------------------------------------------------------|-----------|-----|-----|-----|-------------|------------|-------------|
| ProColor Jersey Sport T-Shirt<br>Round Neck - Short Sleeve | 400       | 23″ | 12″ | 15″ |             | 12,000     | 40″x48″x62″ |