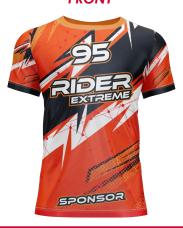

T ROUND NECK - SHORT SLEEVE

| CATEGORY | SUB-CATEGORY | NAME                                                       | SKU       |
|----------|--------------|------------------------------------------------------------|-----------|
| T-SHIRTS | SUBLIMATED   | ProColor Jersey Sport T-Shirt<br>Round Neck - Short Sleeve | TSHT-04-1 |

Experience the comfort of cotton and the durability of polyester with our Cotton Feel Sublimated T-Shirt Round Neck Short Sleeve.

Perfect for promotional events, sports teams, and giveaways!

Colors
Full color
Sizes
S, M, L, XL
Imprint Methods
Full Color Sublimation
Production Time
1-5 business days
FOB/Shipping Point
PUEBLA, PUE 72140

Weight
190 GSM
Materials
Polyester
Artwork
If needed contact us.
\*NO set up charge
Packing
Bulk

## **BACK**



## **FRONT**



## **NEON/FLOURECENT COLORS AVAILABLE**

VARIABLE DATA AVAILABLE

**FULL COLOR SUBLIMATION** 

**HIGHEST IMAGE RESOLUTION** 



| ITEM                                                       | CASE PACK | L   | w   | Н   | CTN/ WEIGHT | CNT/PALLET | PALLET DIMS |
|------------------------------------------------------------|-----------|-----|-----|-----|-------------|------------|-------------|
| ProColor Jersey Sport T-Shirt<br>Round Neck - Short Sleeve | 400       | 23″ | 12″ | 15″ |             | 12,000     | 40″x48″x62″ |