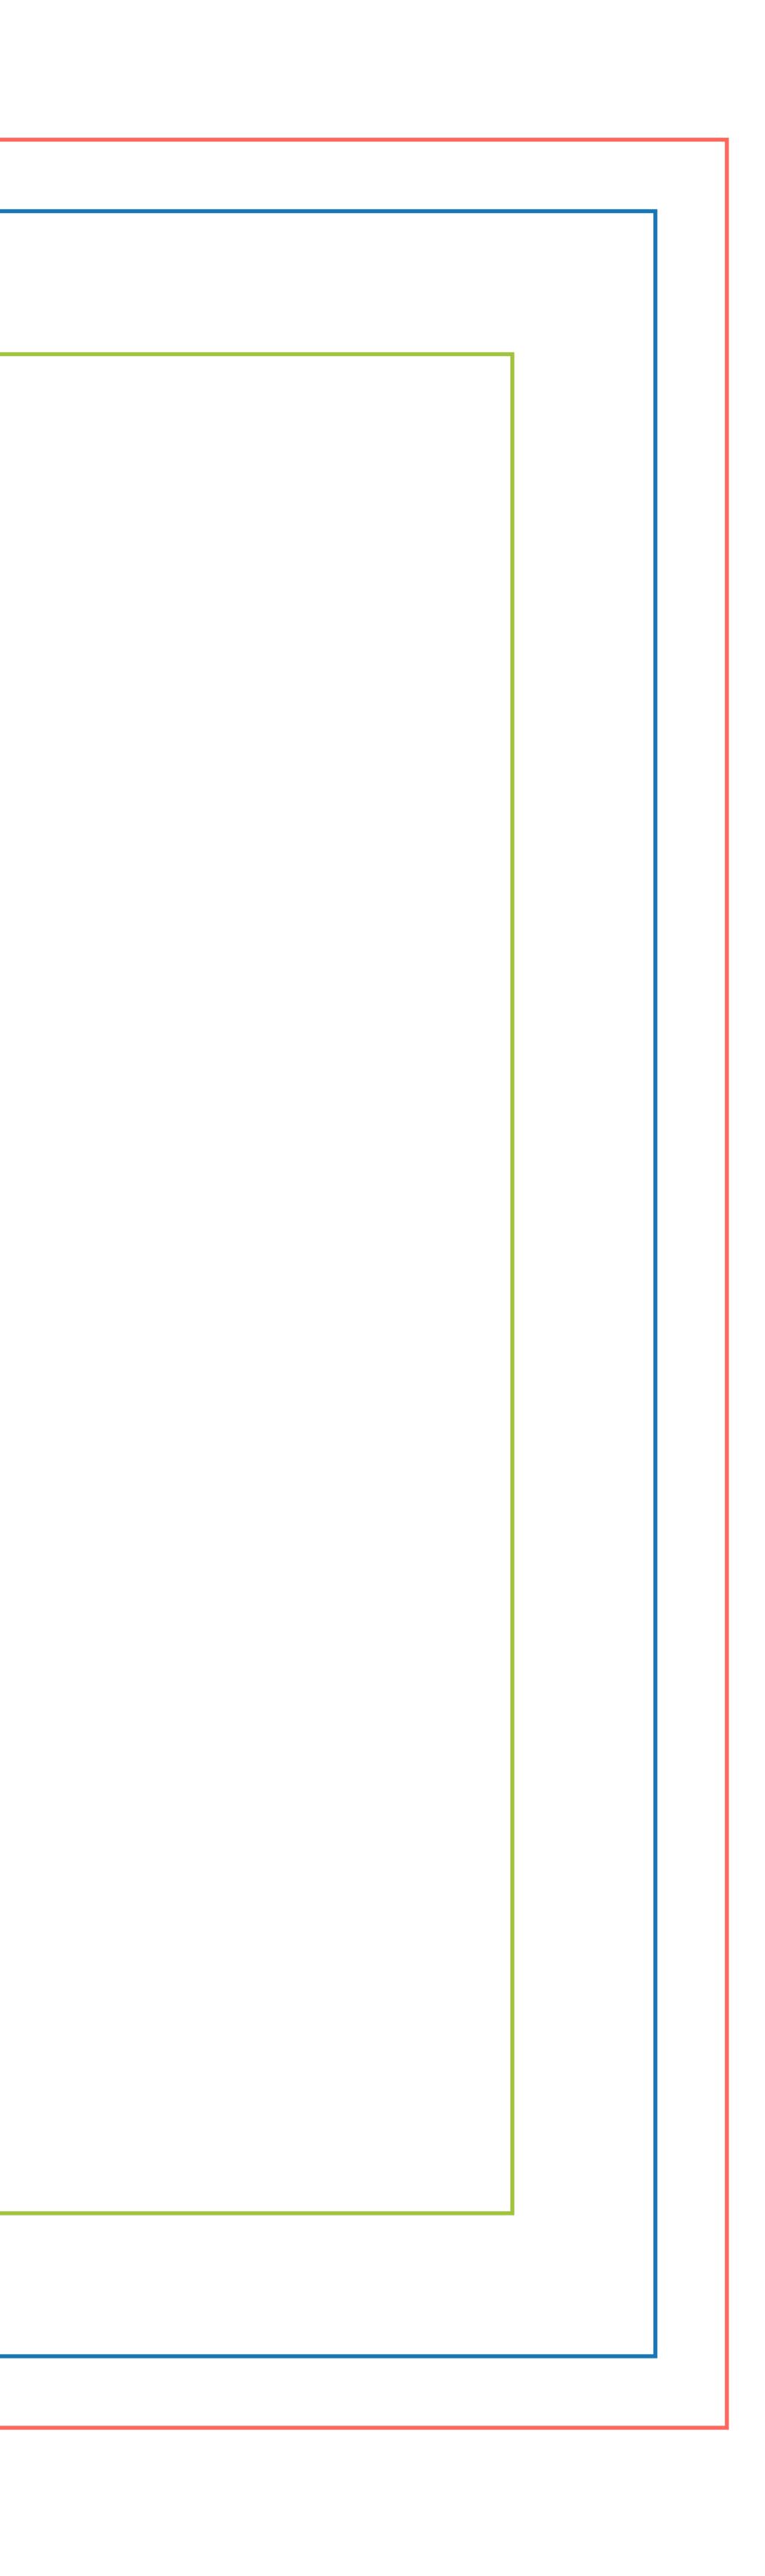

## DESCRIPTION

Safe Area Approximate Size Bleed Area (Images within a 1/4 inch of the blue line may vary in placement due to material shifting during production.)

Black color needs to be 100% K (not composed).