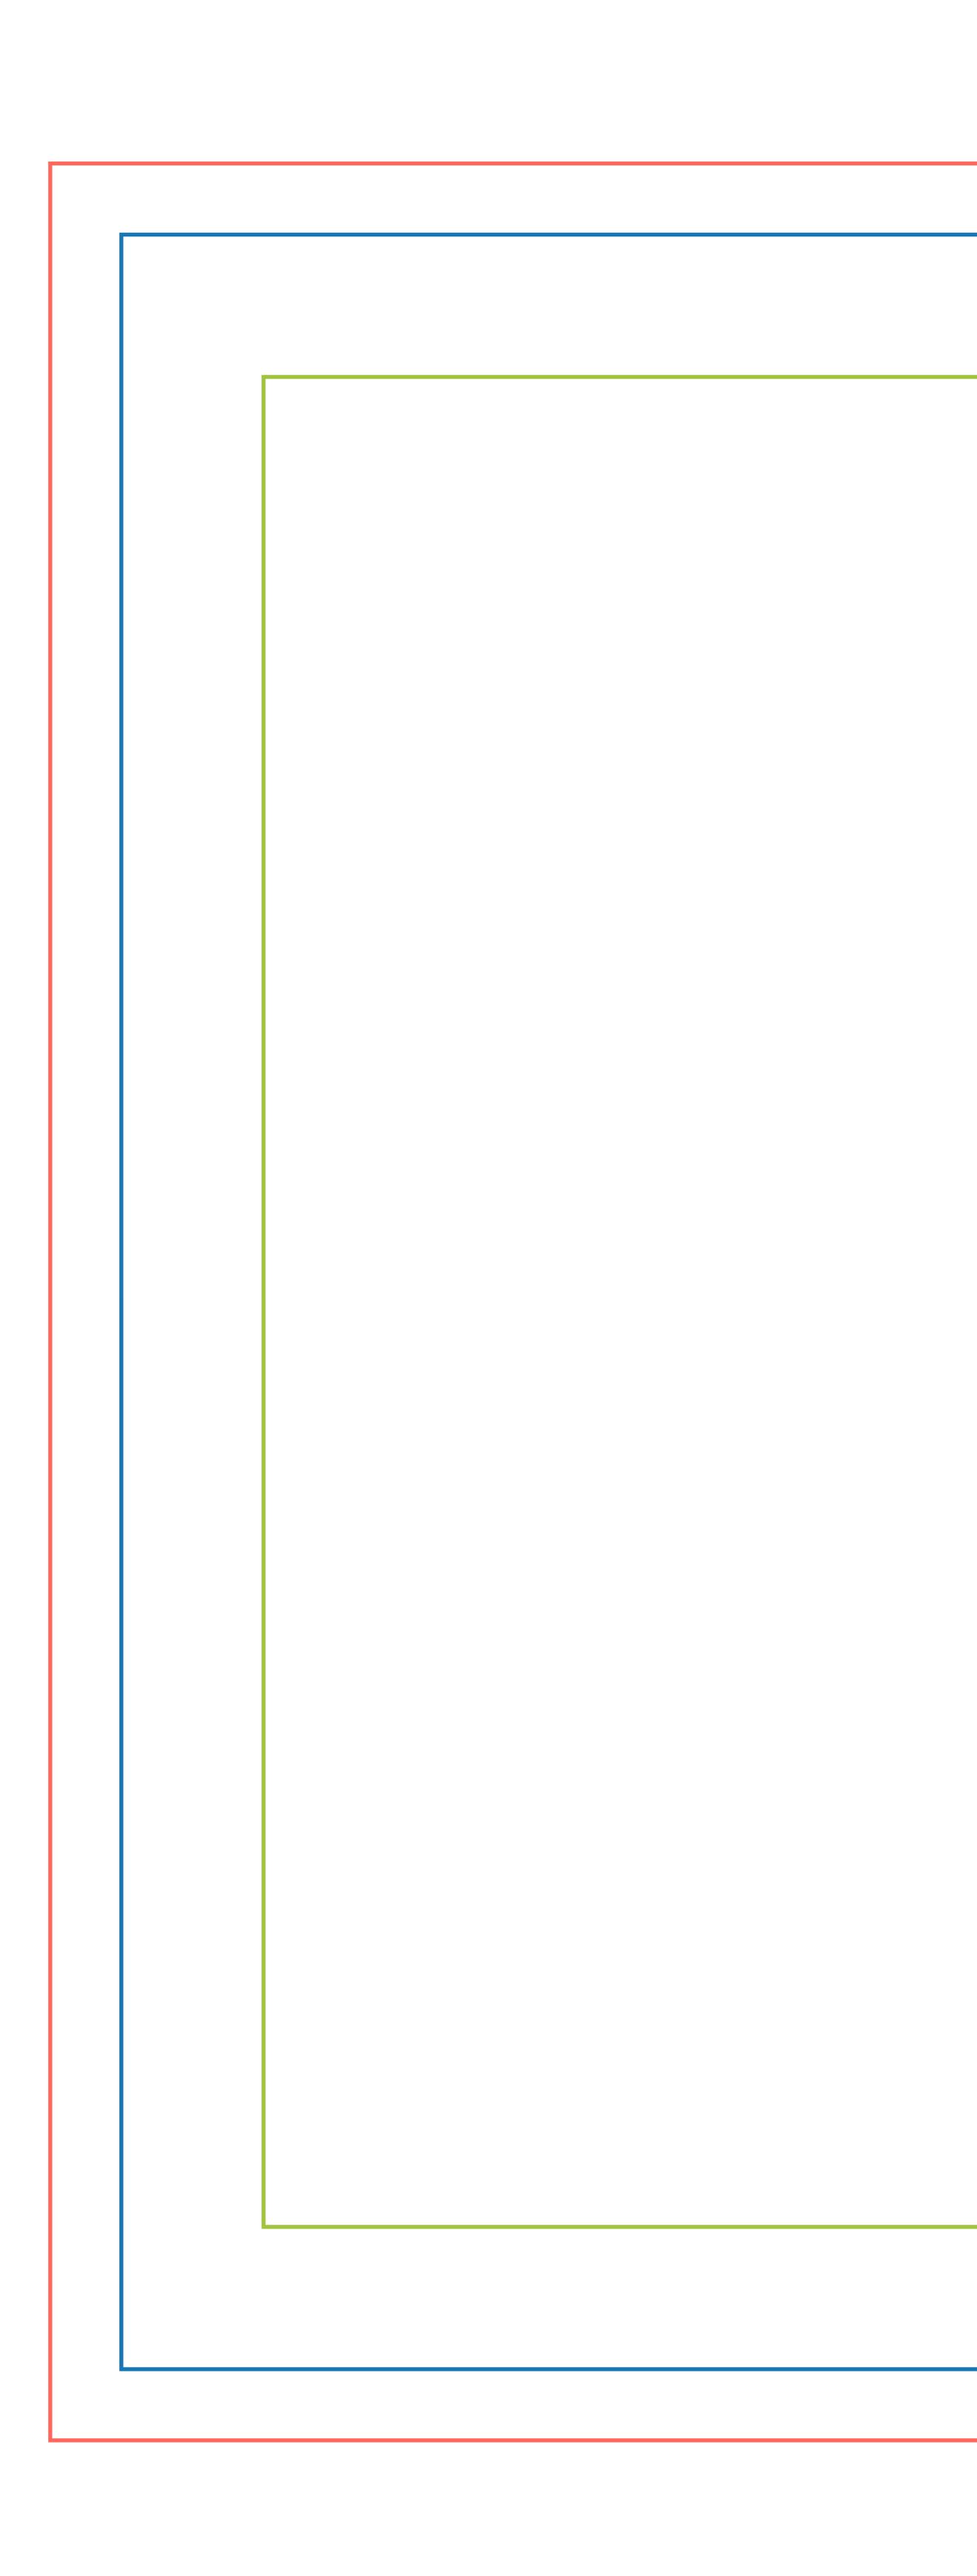

## DESCRIPTION

Safe Area Approximate Size Bleed Area (Images within a 1/4 inch of the blue line may vary in placement due to material shifting during production.)

Black color needs to be 100% K (not composed).