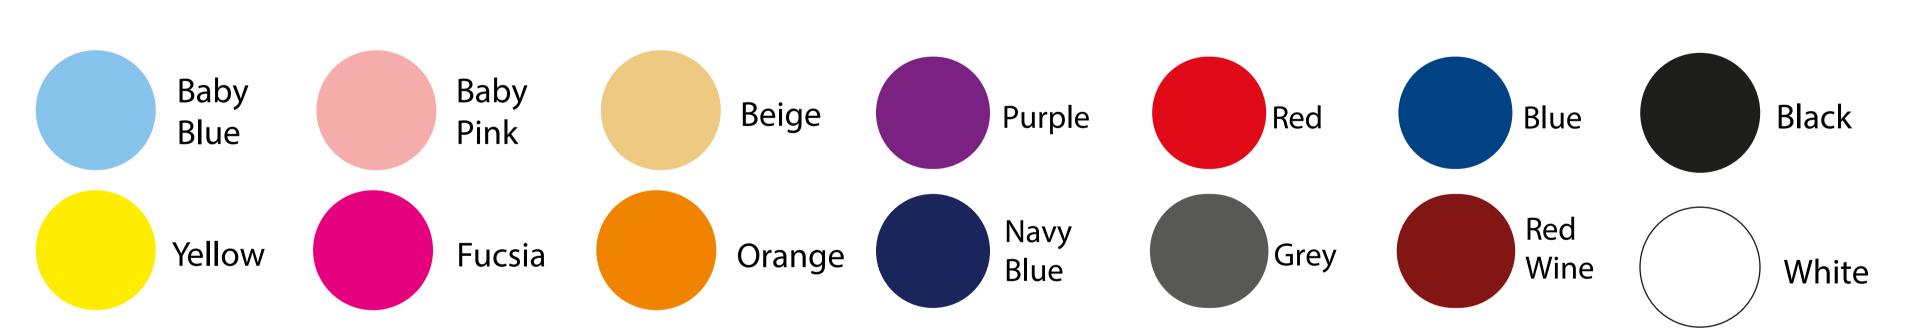

## PROCOLOR SHERPA PLUSH LAP BLANKET 30" X 40"





| Safe Area | Approximate Size | Bleed Area   |  |  |
|-----------|------------------|--------------|--|--|
|           |                  | Dicca / IIca |  |  |

(Images within a 1/4 inch of the blue line may vary in placement due to material shifting during production.)

## Sherpa Color Options







## DESCRIPTION

Size: N/A

Length: 30" Width: 40" Imprint Color: CMYK

Imprint Type: Digital Pringting

In order to get the best resolution, please follow this recommendations:

All files should be uploaded on CMYK.

Black color needs to be 100% K (not composed).

Send artwork in vectors, not images.

There is a 5-15% color variation on what you see on the screen and the printing to take into consideration.

The sizing chart is approximate. For more detailed information, please see garment specifications or contact a customer service representative.

THIS IS AN ART APPROVAL FORM, PLEASE TAKE INTO CONSIDERATION THAT POSITIONING ON THE REAL GARMENT IS NOT 100% ACCUARTE TO THE IMAGES DISPLAY