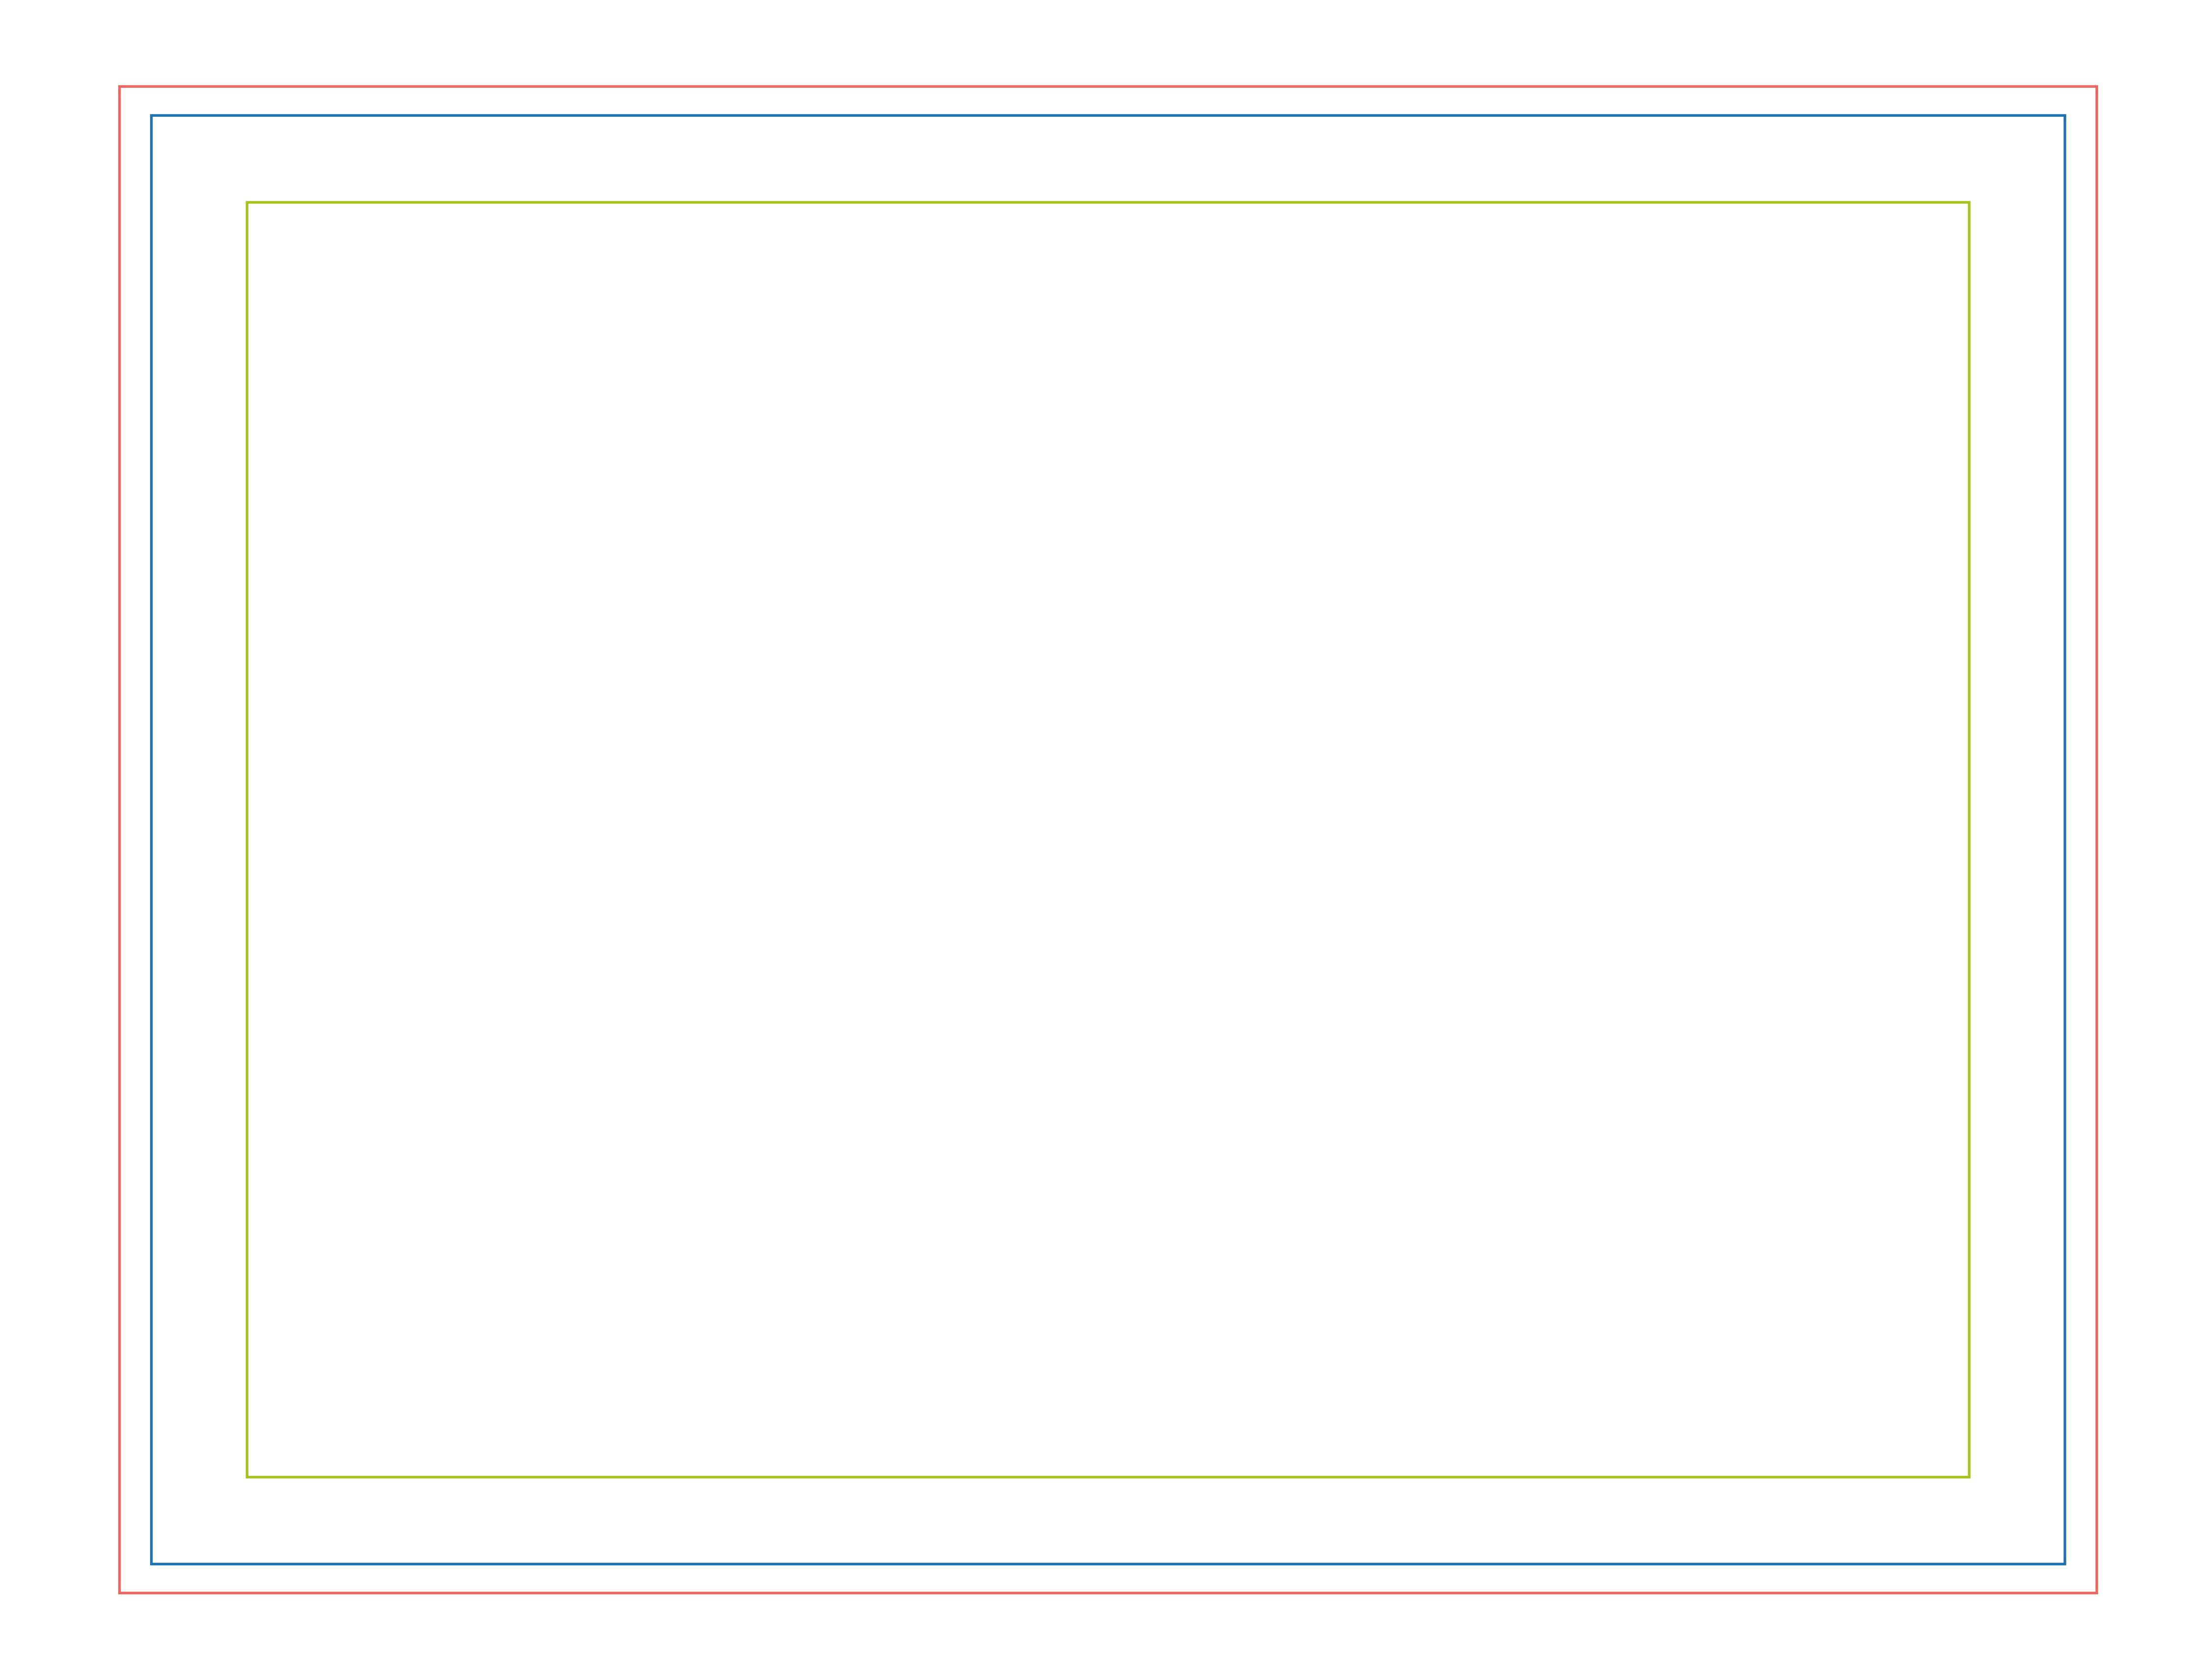

## PROCOLOR SHERPA PLUSH LAP BLANKET 30" X 40"

| Safe Area | Approximate Size | Bleed Area   |  |  |
|-----------|------------------|--------------|--|--|
|           |                  | Dicca / IIca |  |  |

(Images within a 1/4 inch of the blue line may vary in placement due to material shifting during production.)