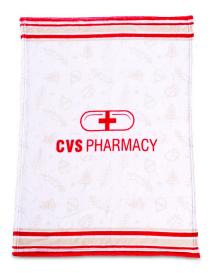

#### **FRONT**

Indulge in cozy comfort with our ProColor Plush Lap Blanket, perfectly sized at 30" x 40". This lap blanket offers a plush embrace, providing warmth and relaxation. Customize it with ProColor technology to create a branded promotional item that brings comfort and style to any setting.