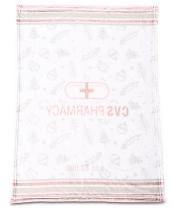

## **BACK**

Indulge in cozy comfort with our ProColor Plush Lap Blanket, perfectly sized at 30" x 40". This lap blanket offers a plush embrace, providing warmth and relaxation. Customize it with ProColor technology to create a branded promotional item that brings comfort and style to any setting.