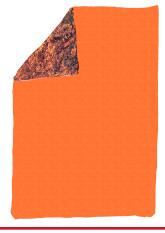

------------|----------|
| BLANKETS<br>AND THROWS | SUBLIMATED   | ProColor Sherpa Plush<br>XL Blanket 60" x 80" | BKT-04-3 |

Experience supreme coziness with our ProColor Sherpa Plush XL Blanket, generously sized at 60" x 80". Immerse yourself in the warmth of Sherpa while showcasing your brand vibrantly with ProColor technology. Elevate comfort and style, making this XL blanket a standout personalized promotional item for unforgettable brand impressions.

Colors Full Color Sizes 60"X80"

Imprint Methods
Full Color Sublimation

Production Time
2-7 Business Days
\*Subject to the volume

**FOB/Shipping Point** PUEBLA, PUE 72140

Weight

250/200 gsm

Materials

Polyester

**Artwork** 

If needed contact us.
\*NO set up charge

**Packing** 

Vacuum Sealed

**Sherpa Colors** 



## **BACK**



## **FRONT**



## **NEON/FLOURECENT COLORS AVAILABLE**

**VARIABLE DATA AVAILABLE** 

**FULL COLOR SUBLIMATION** 

**HIGHEST IMAGE RESOLUTION** 



| ITEM                                          | CASE PACK | L   | w   | Н   | CTN/ WEIGHT | CNT/PALLET | PALLET DIMS |
|-----------------------------------------------|-----------|-----|-----|-----|-------------|------------|-------------|
| ProColor Sherpa Plush<br>XL Blanket 60" x 80" | 9         | 26″ | 16″ | 16" | 23.8 LBS    | 225        | 48″x40″x83″ |