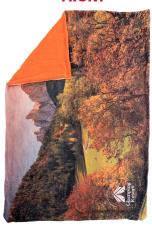

-------|
| BLANKETS<br>AND THROWS | SUBLIMATED   | ProColor Sherpa Plush<br>XL Blanket 60" x 80" | BKT-04-3 |

Experience supreme coziness with our ProColor Sherpa Plush XL Blanket, generously sized at 60" x 80". Immerse yourself in the warmth of Sherpa while showcasing your brand vibrantly with ProColor technology. Elevate comfort and style, making this XL blanket a standout personalized promotional item for unforgettable brand impressions.

Colors Full Color Sizes 60"X80"

Imprint Methods
Full Color Sublimation

Production Time
2-7 Business Days
\*Subject to the volume

**FOB/Shipping Point** PUEBLA, PUE 72140

Weight

250/200 gsm

Materials

Polyester

**Artwork** 

If needed contact us.
\*NO set up charge

**Packing** 

Vacuum Sealed

**Sherpa Colors** 



## **BACK**



## **FRONT**



## **NEON/FLOURECENT COLORS AVAILABLE**

**VARIABLE DATA AVAILABLE** 

**FULL COLOR SUBLIMATION** 

**HIGHEST IMAGE RESOLUTION** 



| ITEM                                          | CASE PACK | L   | w   | Н   | CTN/ WEIGHT | CNT/PALLET | PALLET DIMS |
|-----------------------------------------------|-----------|-----|-----|-----|-------------|------------|-------------|
| ProColor Sherpa Plush<br>XL Blanket 60" x 80" | 9         | 26″ | 16″ | 16" | 23.8 LBS    | 225        | 48″x40″x83″ |