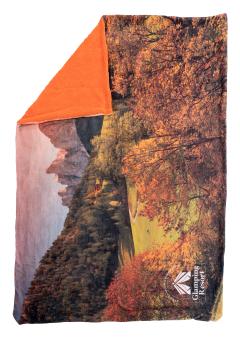

Experience supreme coziness with our ProColor Sherpa Plush XL Blanket, generously sized at 60" x 80". Immerse yourself in the warmth of Sherpa while showcasing your brand vibrantly with ProColor technology. Elevate comfort and style, making this XL blanket a standout personalized promotional item for unforgettable brand impressions.

## **FRONT**