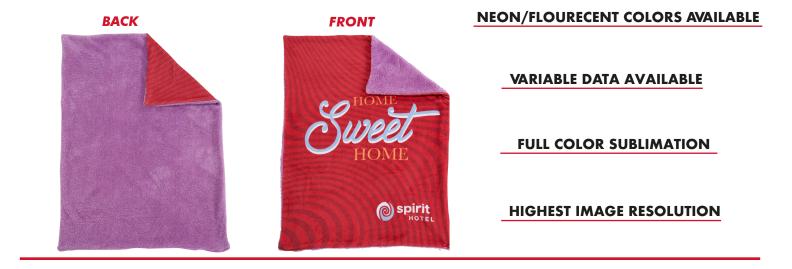

## PROCOLOR SHERPA PLUSH LAP BLANKET 30" X 40"

| C | OHOME           |
|---|-----------------|
| C | Weet<br>HOME    |
|   |                 |
|   | Spirit<br>HOTEL |

Experience complete brand immersion with our full-print, edge-to-edge customization options