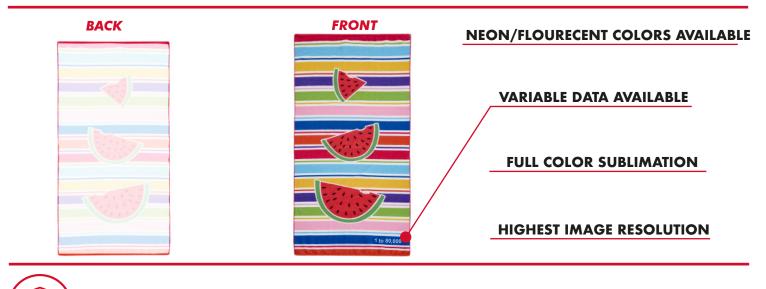

Introducing the ProColor Promo Beach Towel, a vibrant and generous accessory measuring 30" x 60". Crafted with precision and enhanced by ProColor technology, this towel offers a bold canvas for personalized branding. Ideal for beachgoers or promotions, it combines style with functionality, making it a standout accessory for leisure.

Experience complete brand immersion with our full-print, edge-to-edge customization options