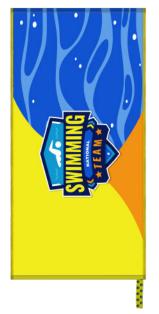

## PROCOLOR DRY MAX BEACH TOWEL WITH ELASTIC BAND 30" X 60"

Introducing the ProColor Air-Cooling Towel with Elastic Bandan innovative and functional accessory designed for ultimate convenience. This towel is expertly crafted with ProColor technology to deliver a refreshing experience during outdoor activities. This addition ensures the towel stays in place whether you're on the move or taking a break.

Experience complete brand immersion with our full-print, edge-to-edge customization options

**Colors** 

Full color

Sizes

30"X60"

**Imprint Methods** 

**Full Color Sublimation** 

**Production Time** 