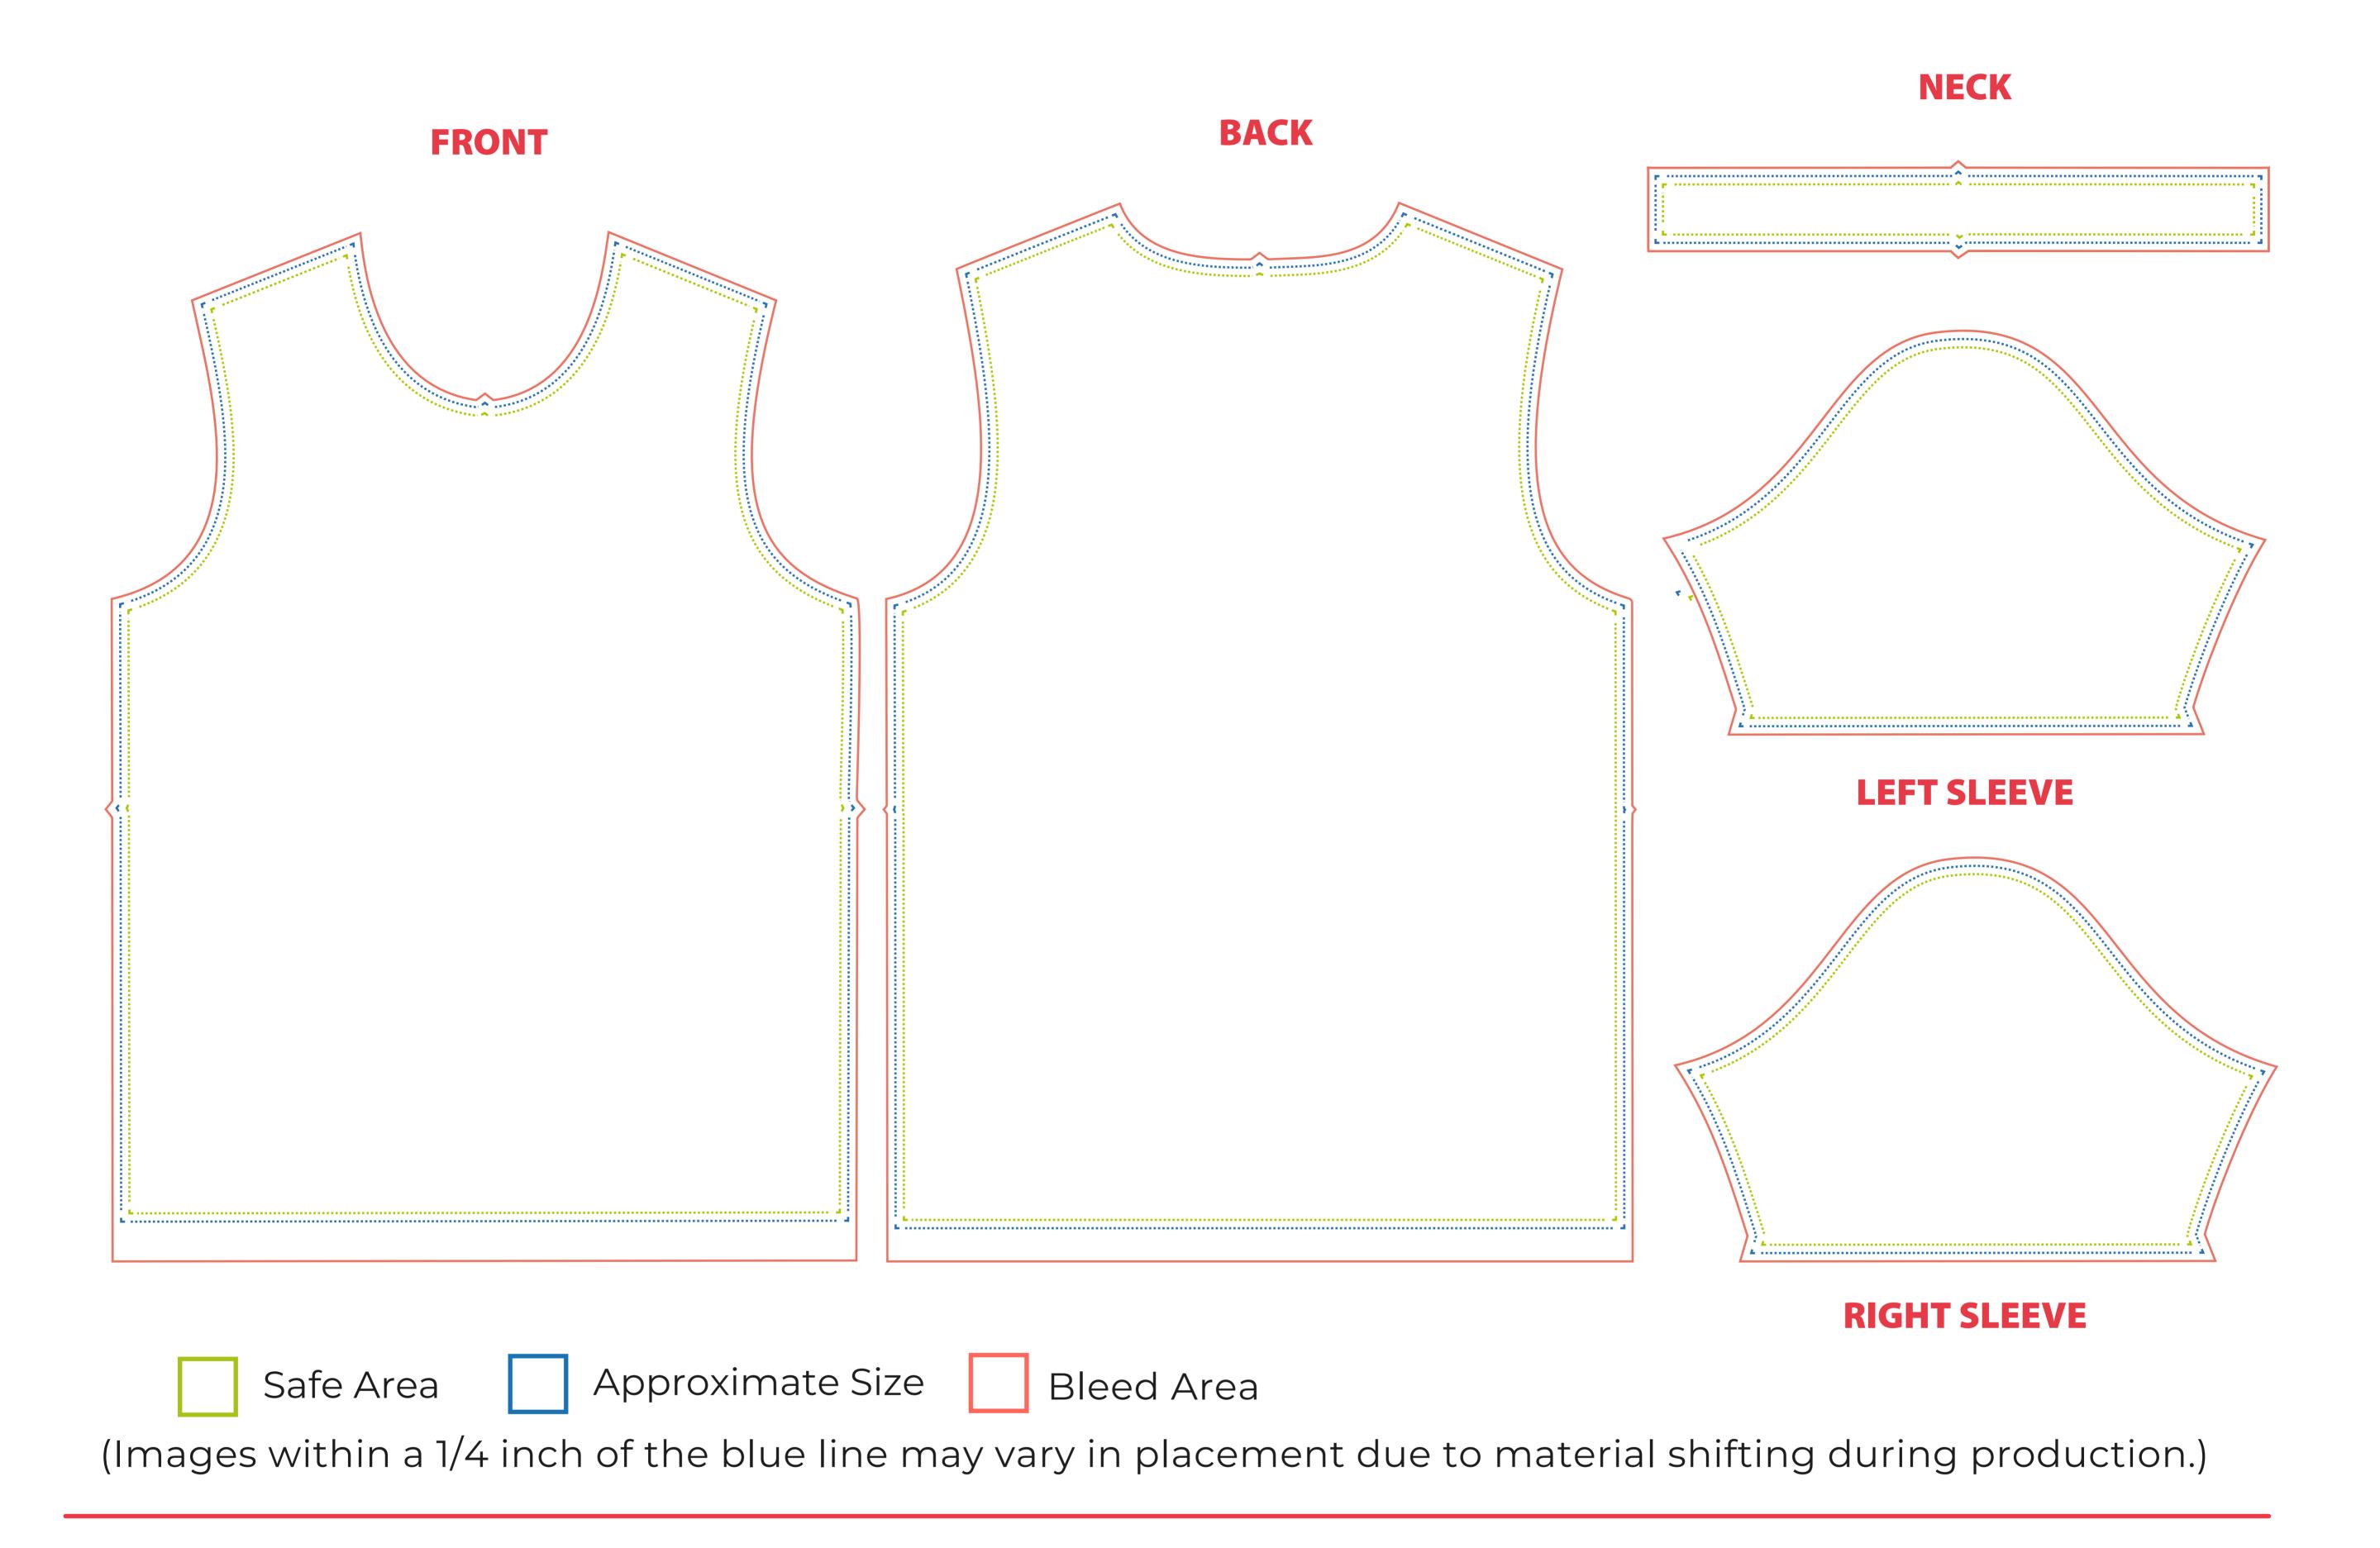

# DESCRIPTION

Size: S to 4XL Length: N/A Width: N/A Imprint Color: CMYK Imprint Type: Digital Pringting

#### THIS IS AN ART APPROVAL FORM, PLEASE TAKE INTO CONSIDERATION THAT POSITIONING ON THE REAL GARMENT IS NOT 100% ACCUARTE TO THE IMAGES DISPLAY