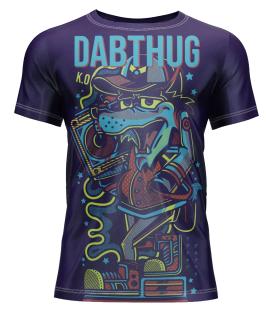

Experience the comfort of cotton and the durability of polyester with our Cotton Feel Sublimated T-Shirt Round Neck Short Sleeve.

Perfect for promotional events, sports teams, and giveaways!

Colors
Full color
Sizes
S, M, L, XL
Imprint Methods
Full Color Sublimation
Production Time
1-5 business days
FOB/Shipping Point
PUEBLA, PUE 72140

Weight
145 GSM
Materials
Polyester
Artwork
If needed contact us.
\*NO set up charge
Packing
Bulk

**FRONT** 