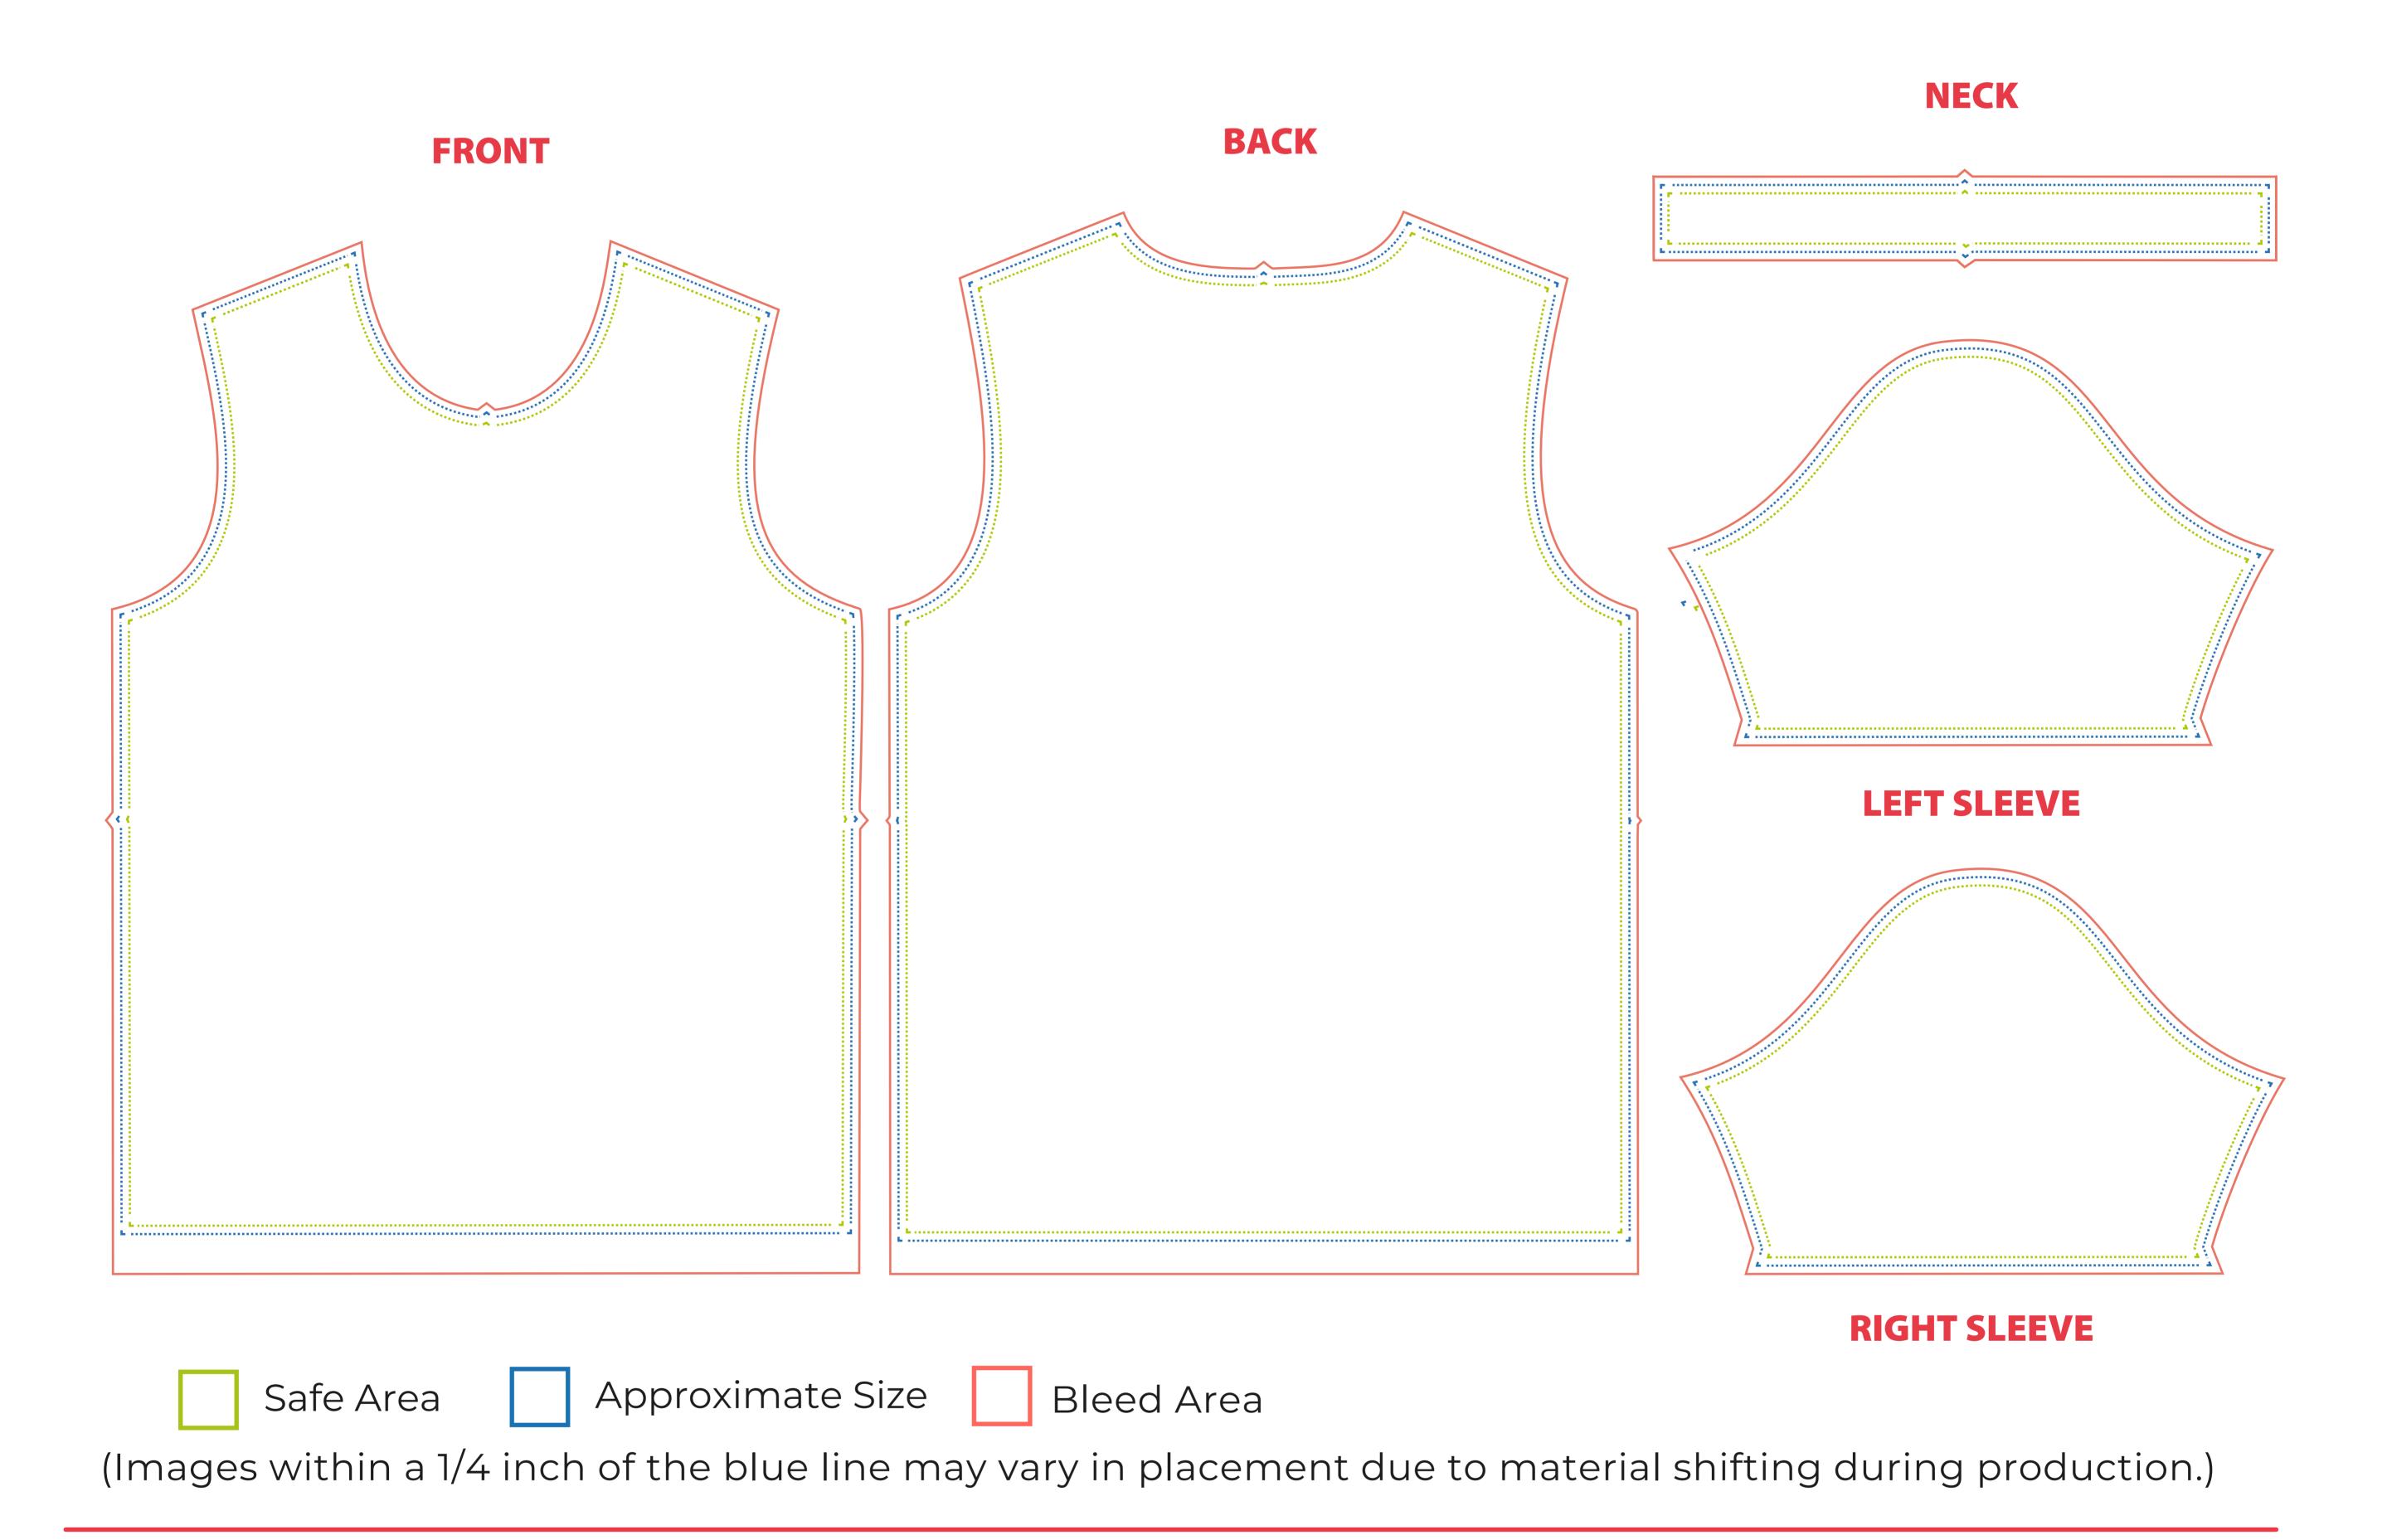

## TEMPLATE

## PROCOLOR COTTON FEEL SPANDEX T-SHIRT ROUND NECK - SHORT SLEEVE

## DESCRIPTION

Size: S to 4XL

Length: N/A Width: N/A Imprint Color: CMYK

Imprint Type: Digital Pringting

In order to get the best resolution, please follow this recommendations:

All files should be uploaded on CMYK.

Black color needs to be 100% K (not composed).

Send artwork in vectors, not images.

There is a 5-15% color variation on what you see on the screen and the printing to take into consideration.

| SIZES  | S     | М     | L     | XL    | 2XL   | 3XL   | 4XL   |
|--------|-------|-------|-------|-------|-------|-------|-------|
| INCHES | 34-36 | 38-40 | 42-44 | 46-48 | 48-50 | 50-52 | 52-54 |

The sizing chart is approximate. For more detailed information, please see garment specifications or contact a customer service representative.

THIS IS AN ART APPROVAL FORM, PLEASE TAKE INTO CONSIDERATION THAT POSITIONING ON THE REAL GARMENT IS NOT 100% ACCUARTE TO THE IMAGES DISPLAY