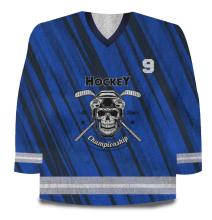

## PROCOLOR VICTORY RALLY TOWEL JERSEY SHAPE SHORT SLEEVE 17" X 17"

Experience complete brand immersion with our full-print, edge-to-edge customization options

| CATEGORY                  | SUB-CATEGORY | NAME                                                                | SKU      |
|---------------------------|--------------|---------------------------------------------------------------------|----------|
| SPORTS AND FITNESS TOWELS | SUBLIMATED   | ProColor Victory Rally Towel Jersey<br>Shape Short Sleeve 17" x 17" | TOW-08-1 |

Celebrate victory with the ProColor Victory Rally Towel in a jersey-shaped short sleeve design, measuring an eye-catching 17" x 17". Crafted with precision and featuring ProColor technology on both sides, this unique towel offers a vibrant canvas for personalized branding. Ideal for sports events or promotions, it combines style with functionality, making it a standout accessory. Elevate your brand with this high-quality, double-sided rally towel in a distinctive short sleeve jersey shape.

## **BACK**

**FRONT** 