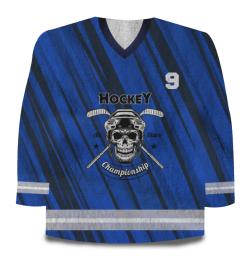

## PROCOLOR VICTORY RALLY TOWEL JERSEY SHAPE SHORT SLEEVE 17" X 17"

Experience complete brand immersion with our full-print, edge-to-edge customization options

| CATEGORY                  | SUB-CATEGORY | NAME                                                                | SKU      |
|---------------------------|--------------|---------------------------------------------------------------------|----------|
| SPORTS AND FITNESS TOWELS | SUBLIMATED   | ProColor Victory Rally Towel Jersey<br>Shape Short Sleeve 17" x 17" | TOW-08-1 |

Celebrate victory with the ProColor Victory Rally Towel in a jersey-shaped short sleeve design, measuring an eye-catching 17" x 17". Crafted with precision and featuring ProColor technology on both sides, this unique towel offers a vibrant canvas for personalized branding. Ideal for sports events or promotions, it combines style with functionality, making it a standout accessory. Elevate your brand with this high-quality, double-sided rally towel in a distinctive short sleeve jersey shape.

## **BACK**

**FRONT** 