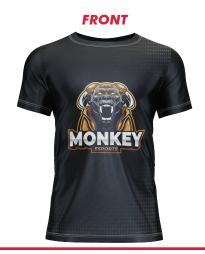

Full print & customizable edge to edge for a branding experience

## **COTTON FEEL SPANDEX T-SHIRT ROUND NECK SS**

| CATEGORY | SUB-CATEGORY           | NAME                                         | SKU           |
|----------|------------------------|----------------------------------------------|---------------|
| T-SHIRT  | COTTON FEEL SPANDEX SS | Cotton Feel Spandex Round Neck SS<br>150 gsm | SUB-CFDT-RNLL |

That are perfect for any sport event, either a school competition, a company rally or even a professional sport team.

Colors
Full color
Sizes
S, M, L, XL
Imprint Methods
Full Color Sublimation
Production Time
1-5 business days
FOB/Shipping Point
PUEBLA, PUE 72140