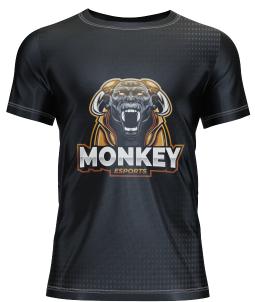

Full print & customizable edge to edge for a branding experience

## **COTTON FEEL SPANDEX T-SHIRT ROUND NECK SS**

| CATEGORY | SUB-CATEGORY           | NAME                                         | SKU           |
|----------|------------------------|----------------------------------------------|---------------|
| T-SHIRT  | COTTON FEEL SPANDEX SS | Cotton Feel Spandex Round Neck SS<br>150 gsm | SUB-CFDT-RNLL |

That are perfect for any sport event, either a school competition, a company rally or even a professional sport team.

Colors
Full color
Sizes
S, M, L, XL
Imprint Methods
Full Color Sublimation
Production Time
1-5 business days
FOB/Shipping Point
PUEBLA, PUE 72140