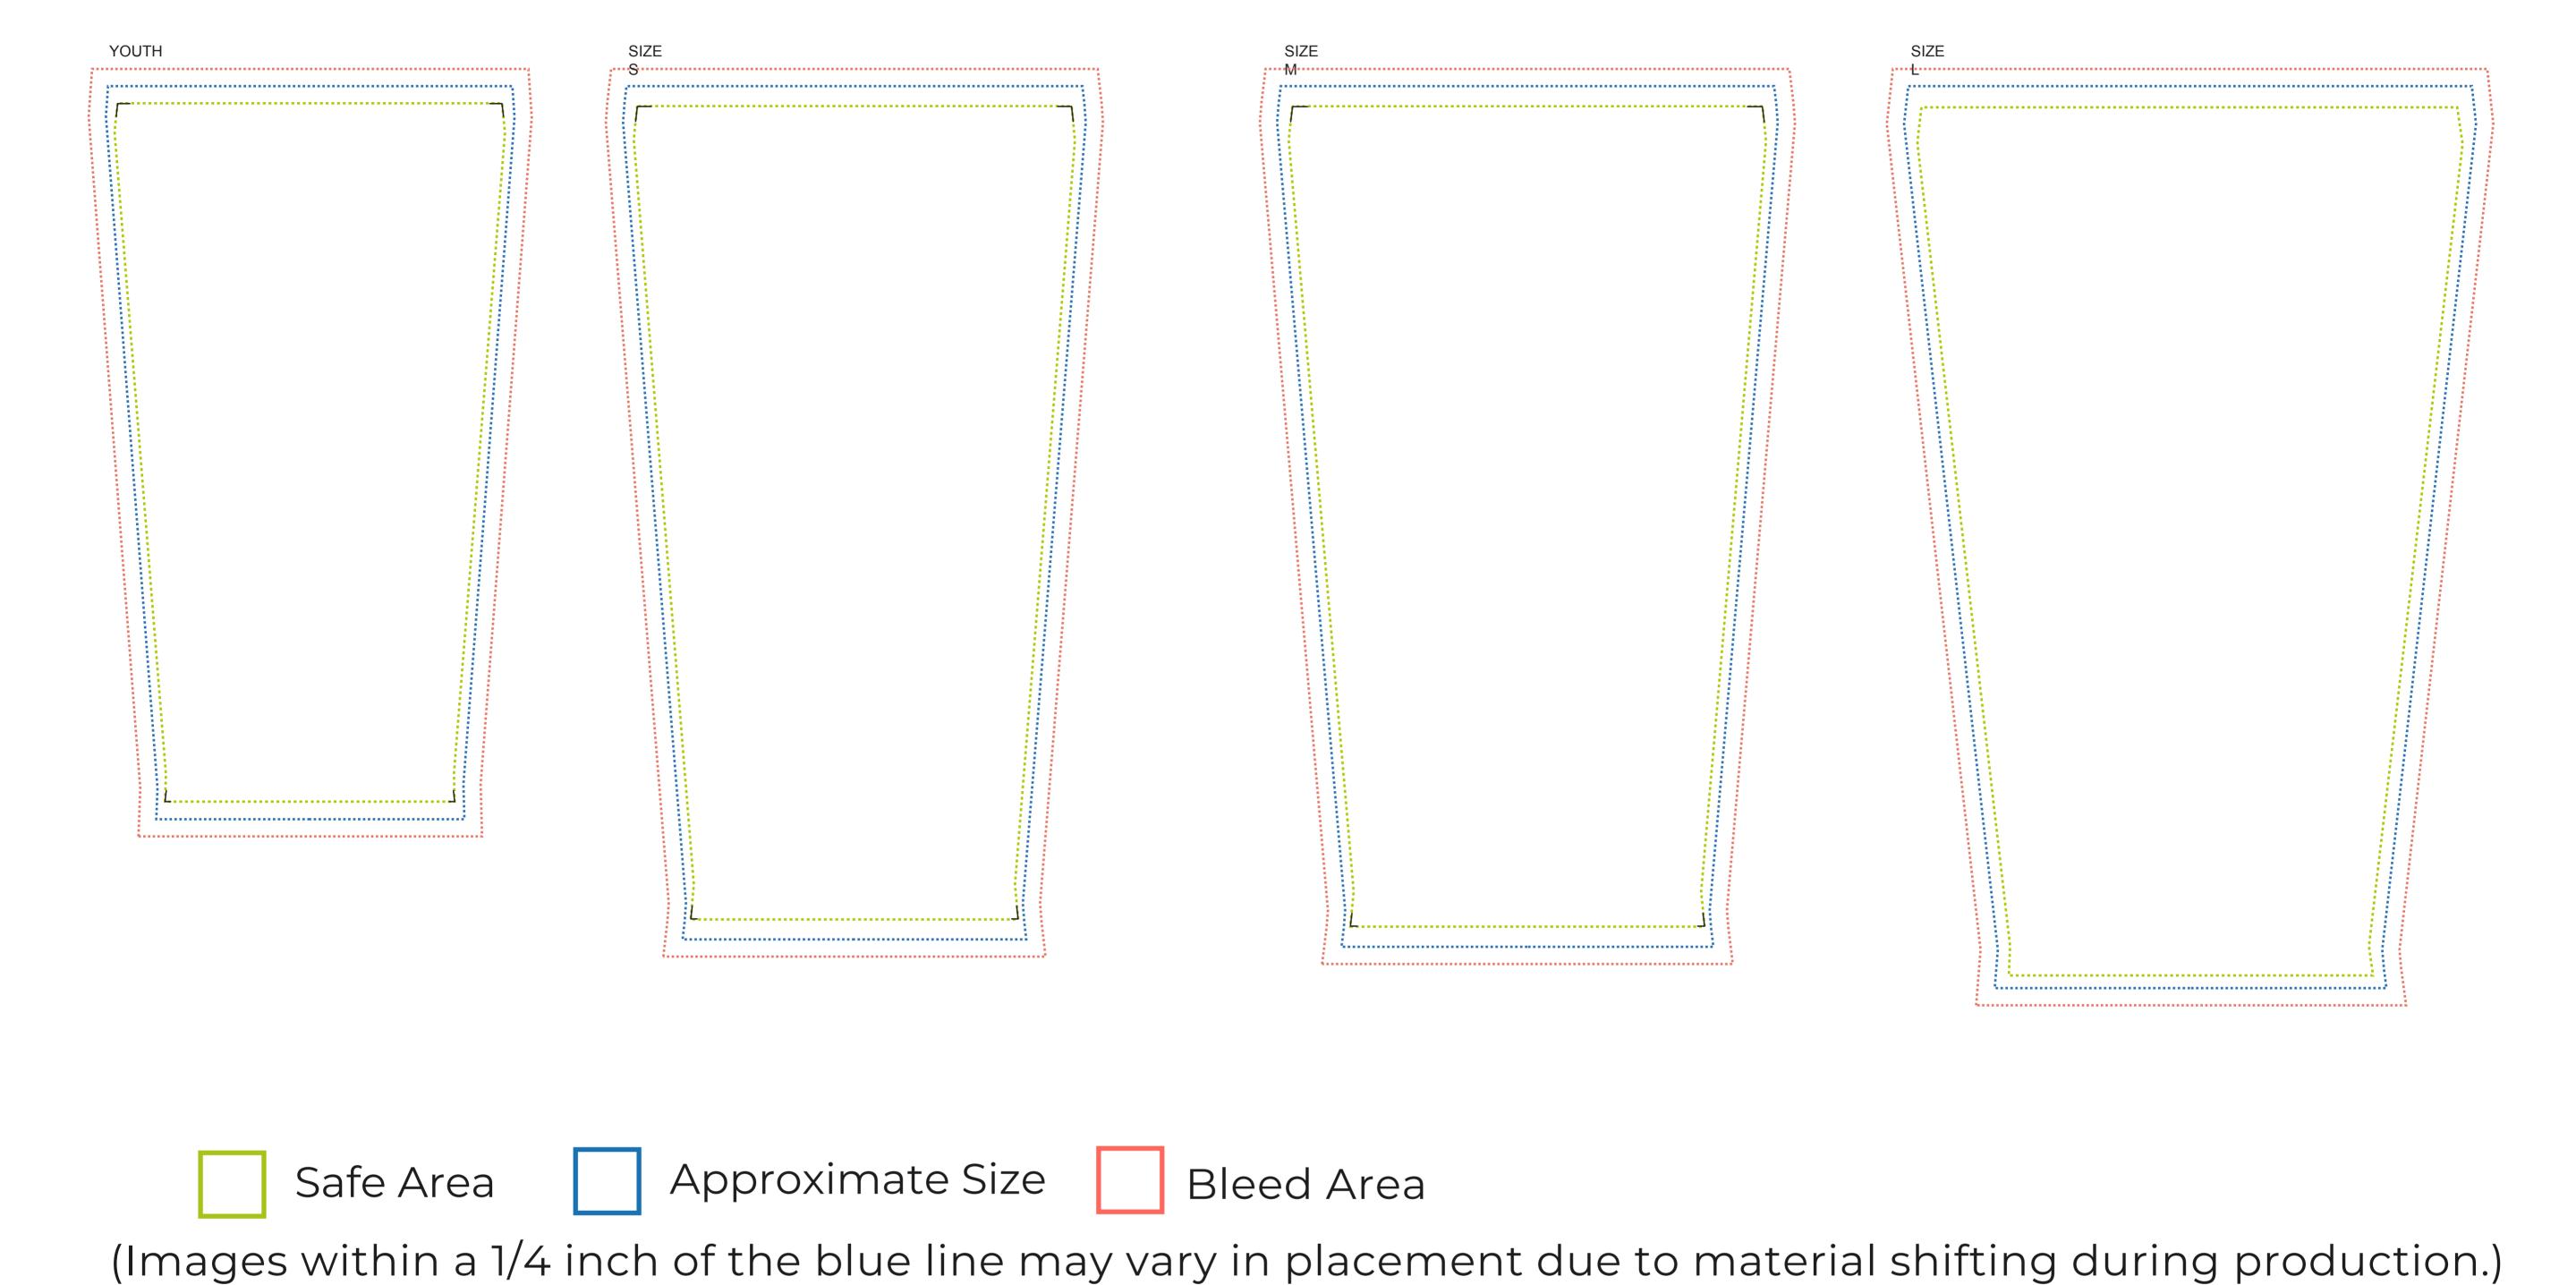

## DESCRIPTION

Size: Youth, S, M, L Length: --- Width: ---Imprint Color: CMYK Imprint Type: Sublimation

In order to get the best resolution, please follow this recommendations: All files should be uploaded on CMYK.

Black color needs to be 100% K (not composed).

Send artwork in vectors, not images.

There is a 5-15% color variation on what you see on the screen and the printing to take into consideration.

| POINT OF MEASURE (inches)                | TOL +/- | YOUTH  | S      | М     | L   |
|------------------------------------------|---------|--------|--------|-------|-----|
| LENGTH                                   | 1/8     | 15.25" | 17.75" | 18"   | 19" |
| TOP WIDTH                                | 1/8     | 4.25"  | 4.75"  | 5.25" | 6"  |
| BOTTOM WIDTH                             | 1/8     | 3"     | 3.5"   | 4"    | 4"  |
| FOREARM CIRCUMFERENCE (JUST BELOW ELBOW) | 1/8     | 8"     | 9.5"   | 10.5" | 12" |

The sizing chart is approximate. For more detailed information, please see garment specifications or contact a customer service representative.

THIS IS AN ART APPROVAL FORM, PLEASE TAKE INTO CONSIDERATION THAT POSITIONING ON THE REAL GARMENT IS NOT 100% ACCUARTE TO THE IMAGES DISPLAY