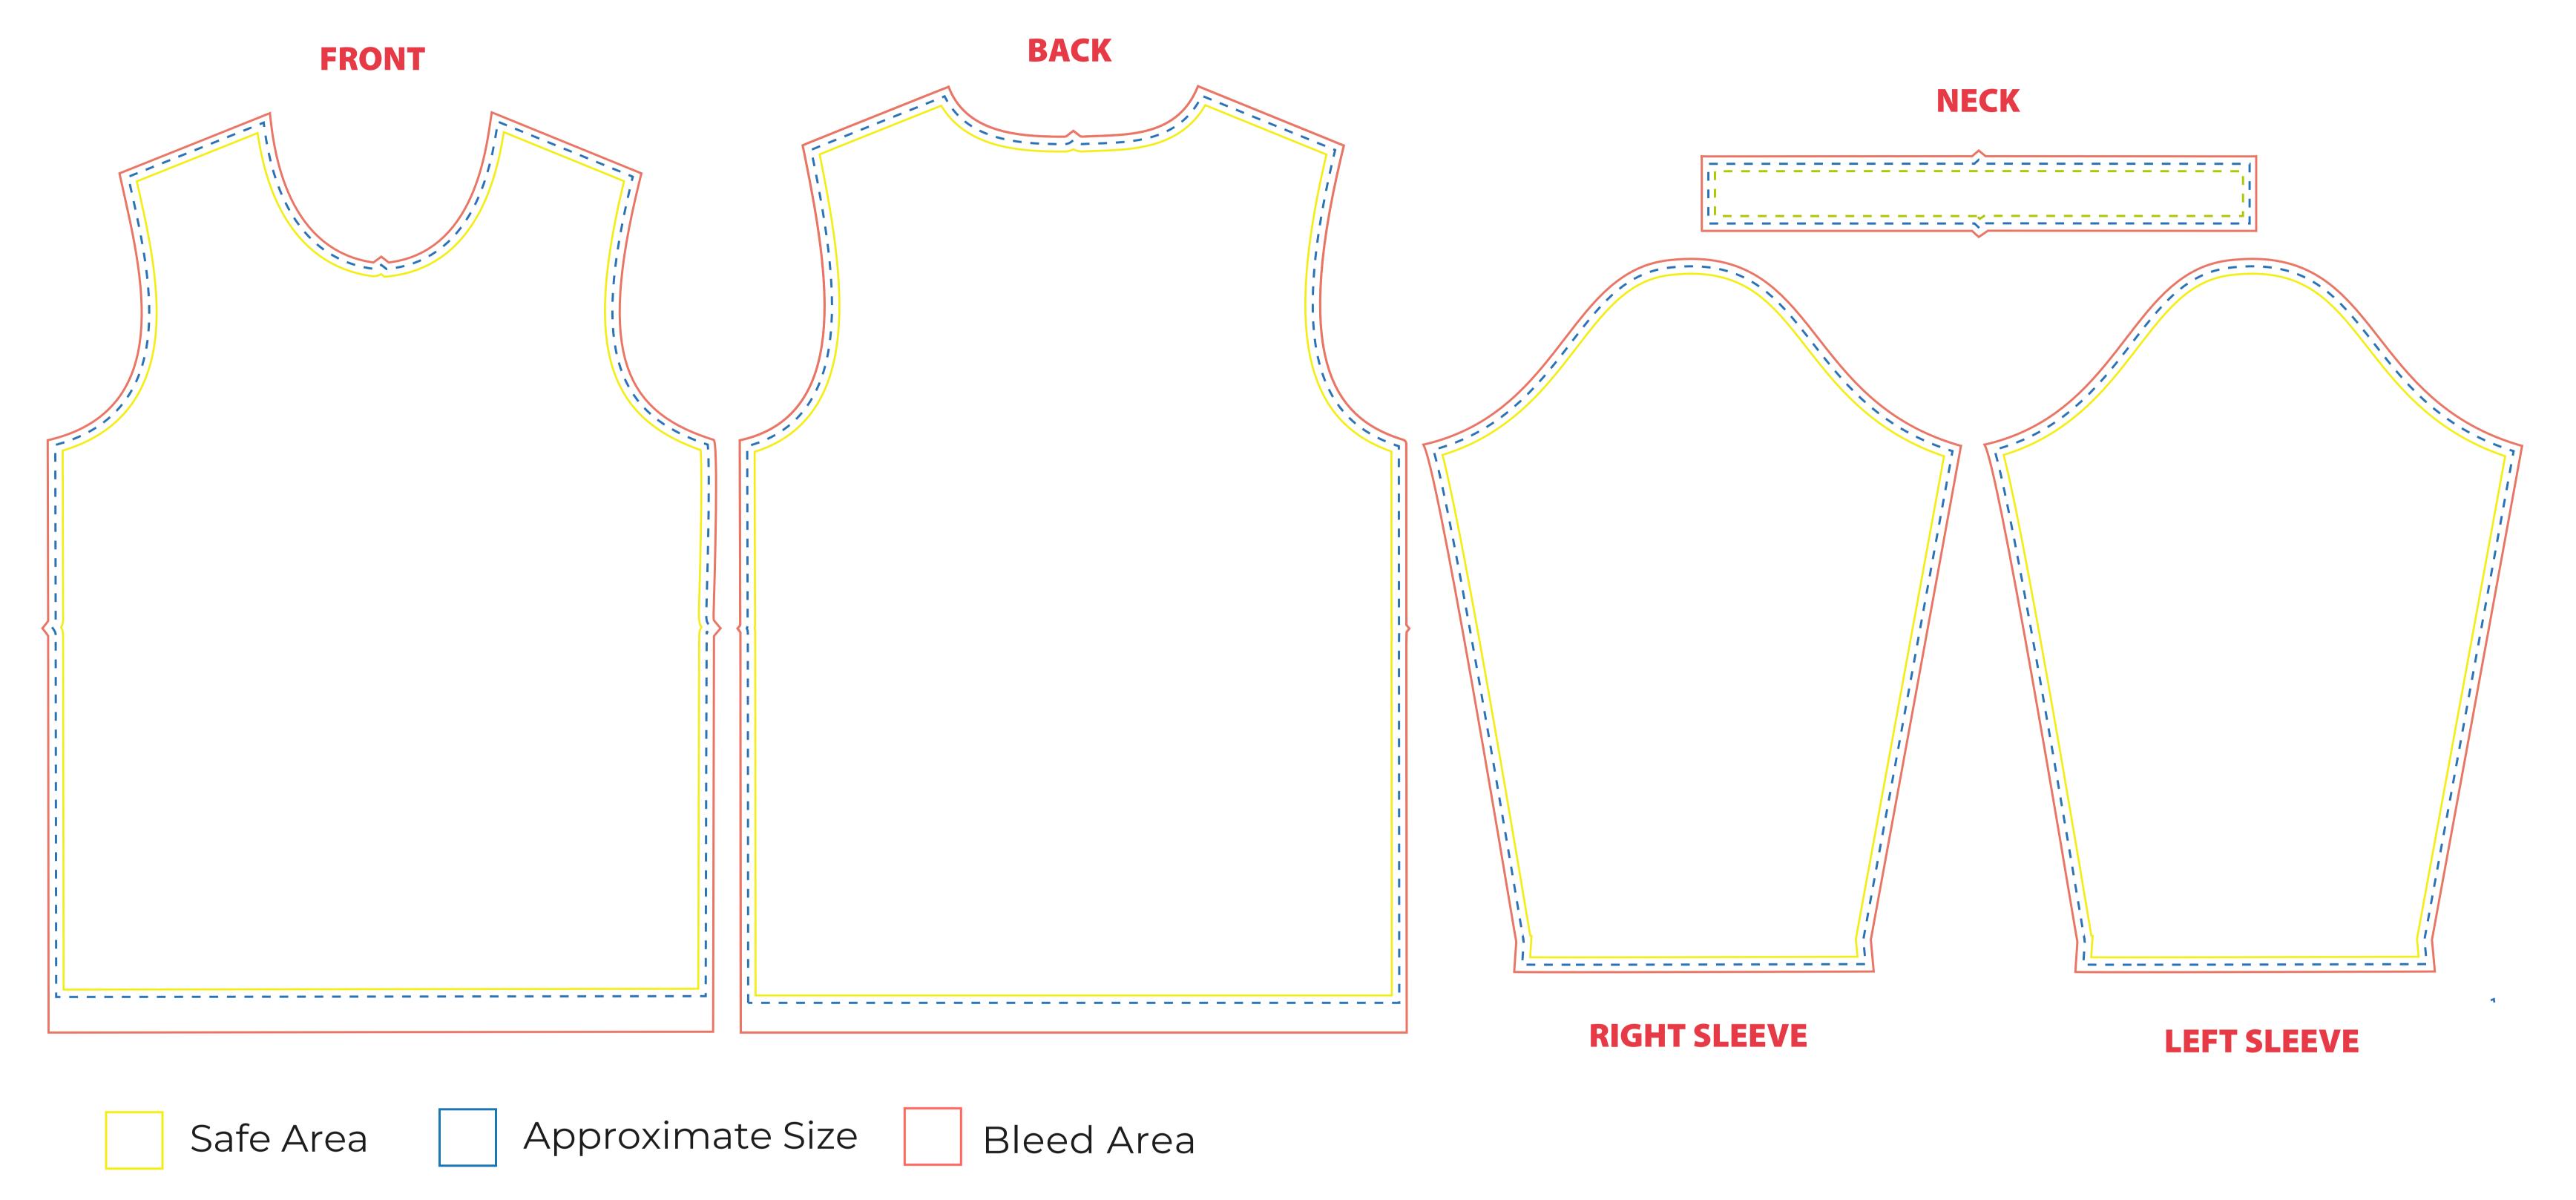

# PROCOLOR JERSEY SPORT T-SHIRT ROUND NECK - LONG SLEEVE

(Images within a 1/4 inch of the blue line may vary in placement due to material shifting during production.)

## DESCRIPTION

Size: S to 4XL Length: N/A Width: N/A Imprint Color: CMYK Imprint Type: Digital Pringting

In order to get the best resolution, please follow this recommendations: All files should be uploaded on CMYK. Black color needs to be 100% K (not composed). Send artwork in vectors, not images.

### THIS IS AN ART APPROVAL FORM, PLEASE TAKE INTO CONSIDERATION THAT

#### POSITIONING ON THE REAL GARMENT IS NOT 100% ACCUARTE TO THE IMAGES DISPLAY