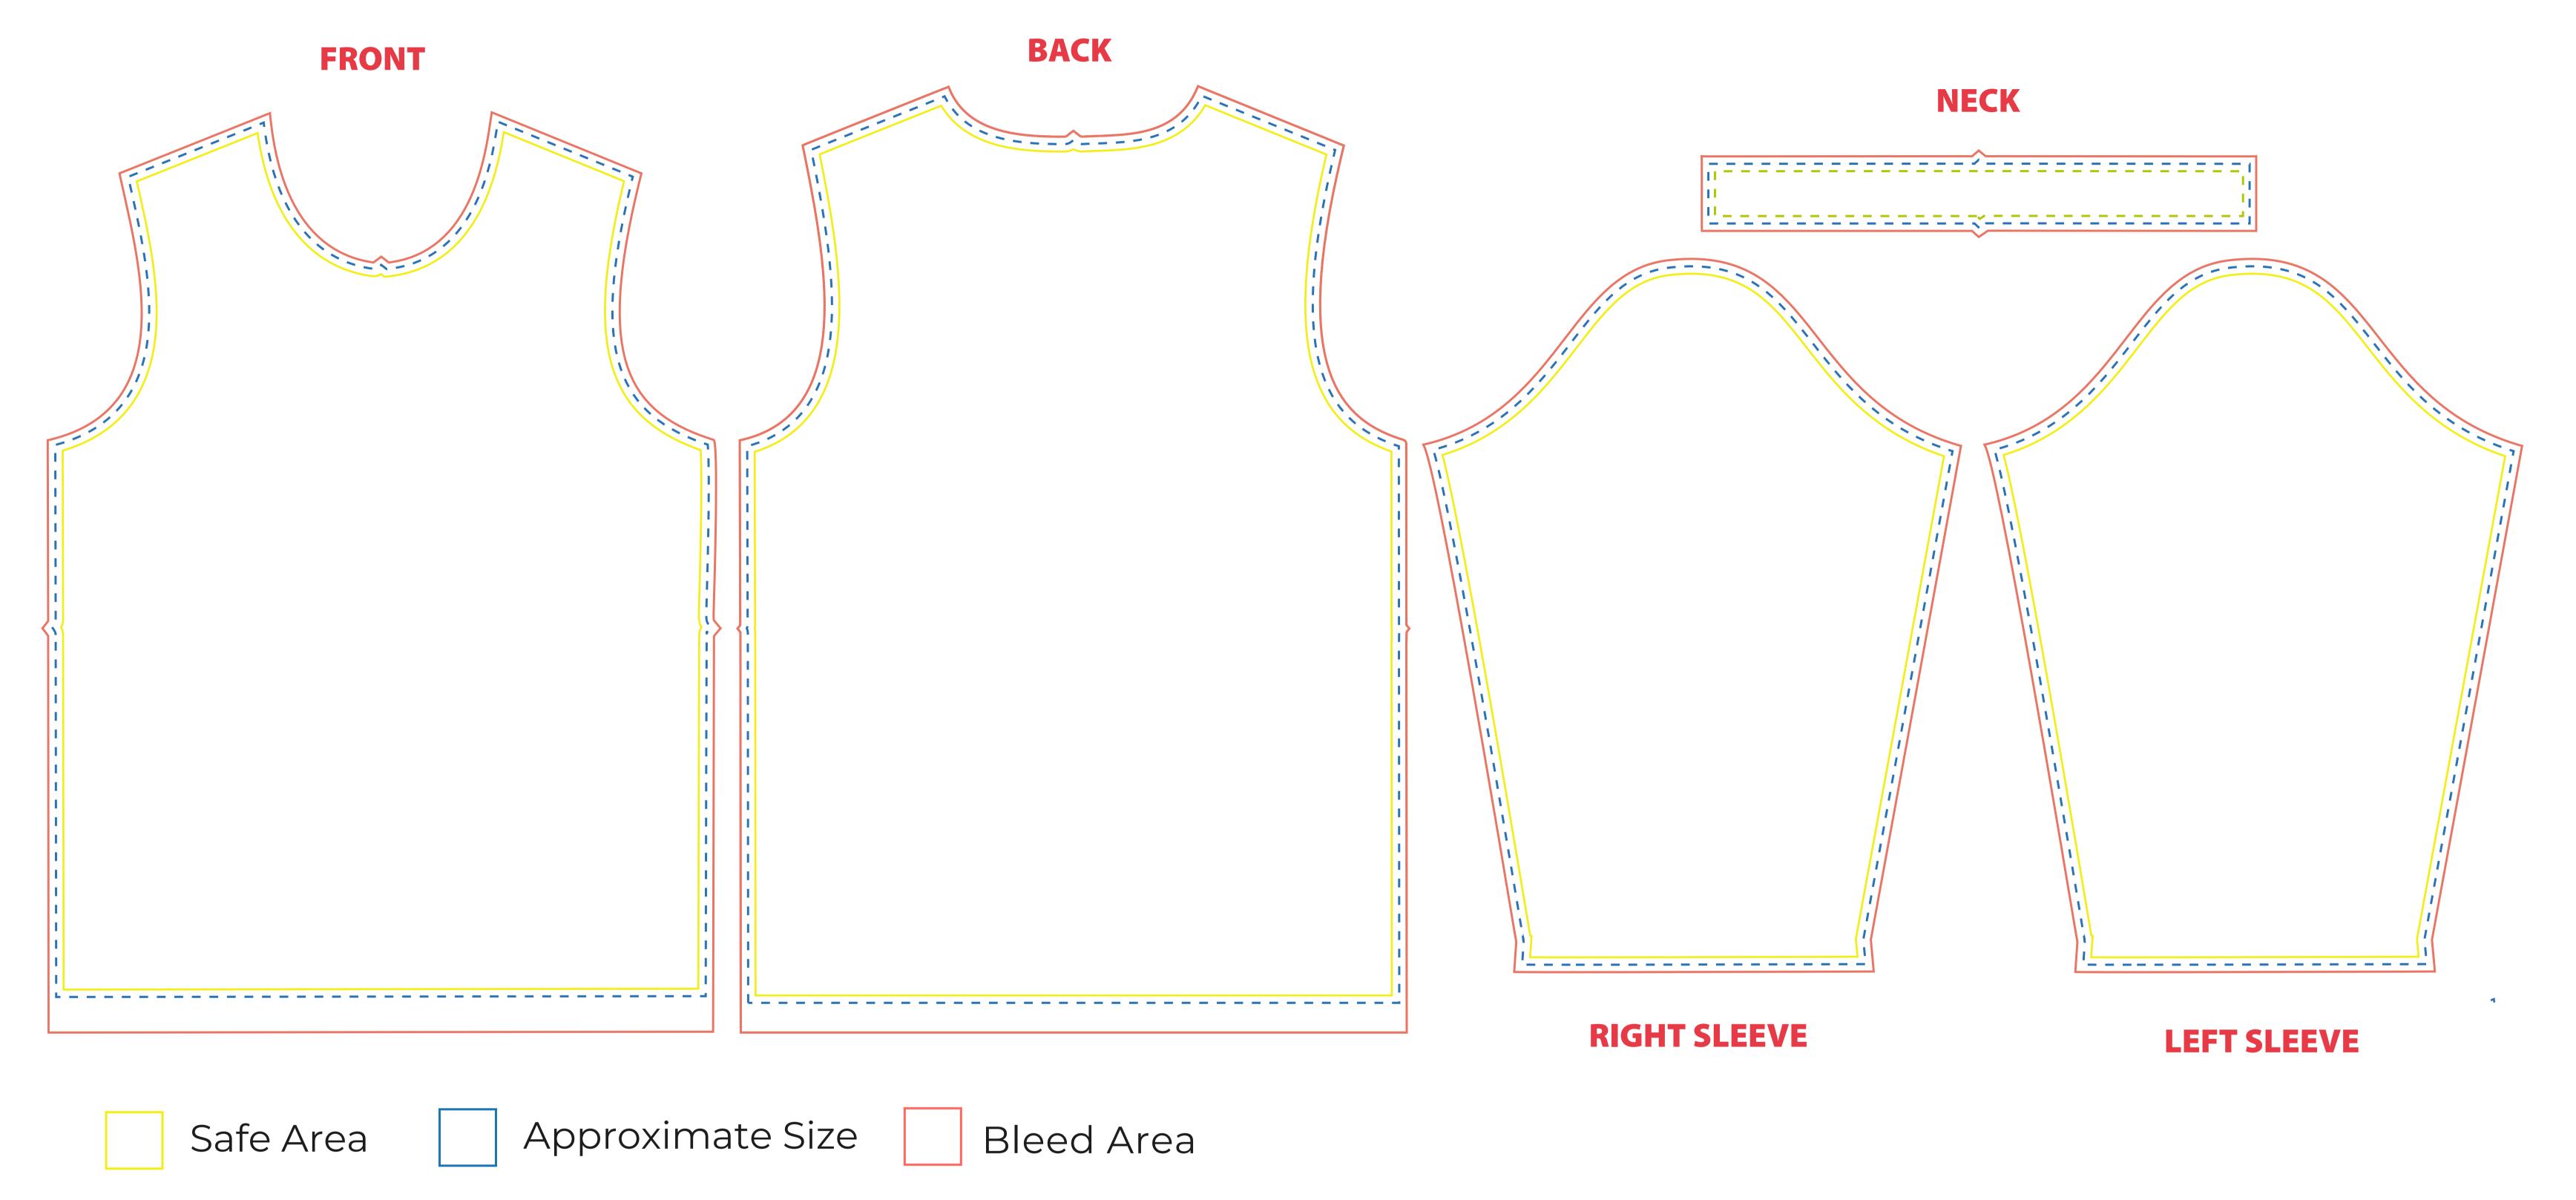

# PROCOLOR COOL MAX T-SHIRT ROUND NECK - LONG SLEEVE

(Images within a 1/4 inch of the blue line may vary in placement due to material shifting during production.)

#### POSITIONING ON THE REAL GARMENT IS NOT 100% ACCUARTE TO THE IMAGES DISPLAY