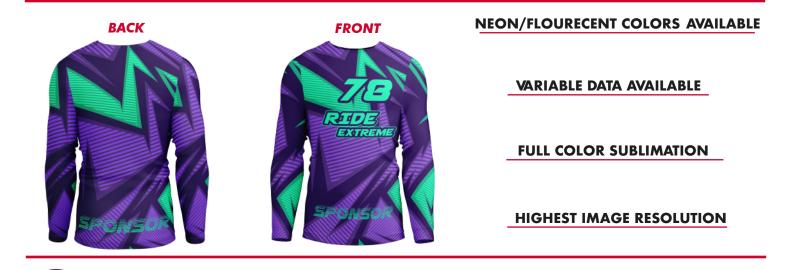

Introducing the ProColor Jersey Sport Long Sleeve T-Shirt, a dynamic and comfortable garment designed for active lifestyles. Meticulously crafted and featuring ProColor technology, this shirt provides a vibrant canvas for personalized branding. Ideal for sports promotions, fitness events, or as a stylish performance essential, it seamlessly combines functionality with a customized flair.

Colors Full color Sizes S, M, L, XL Imprint Methods Full Color Sublimation Production Time 2-7 business days \*Subject to the volume FOB/Shipping Point PUEBLA, PUE 72140 Weight 200 GSM Materials 88% Polyester 12% Spandex Artwork If needed contact us. \*NO set up charge Packing Bulk

Full print & customizable edge to edge for a branding experience