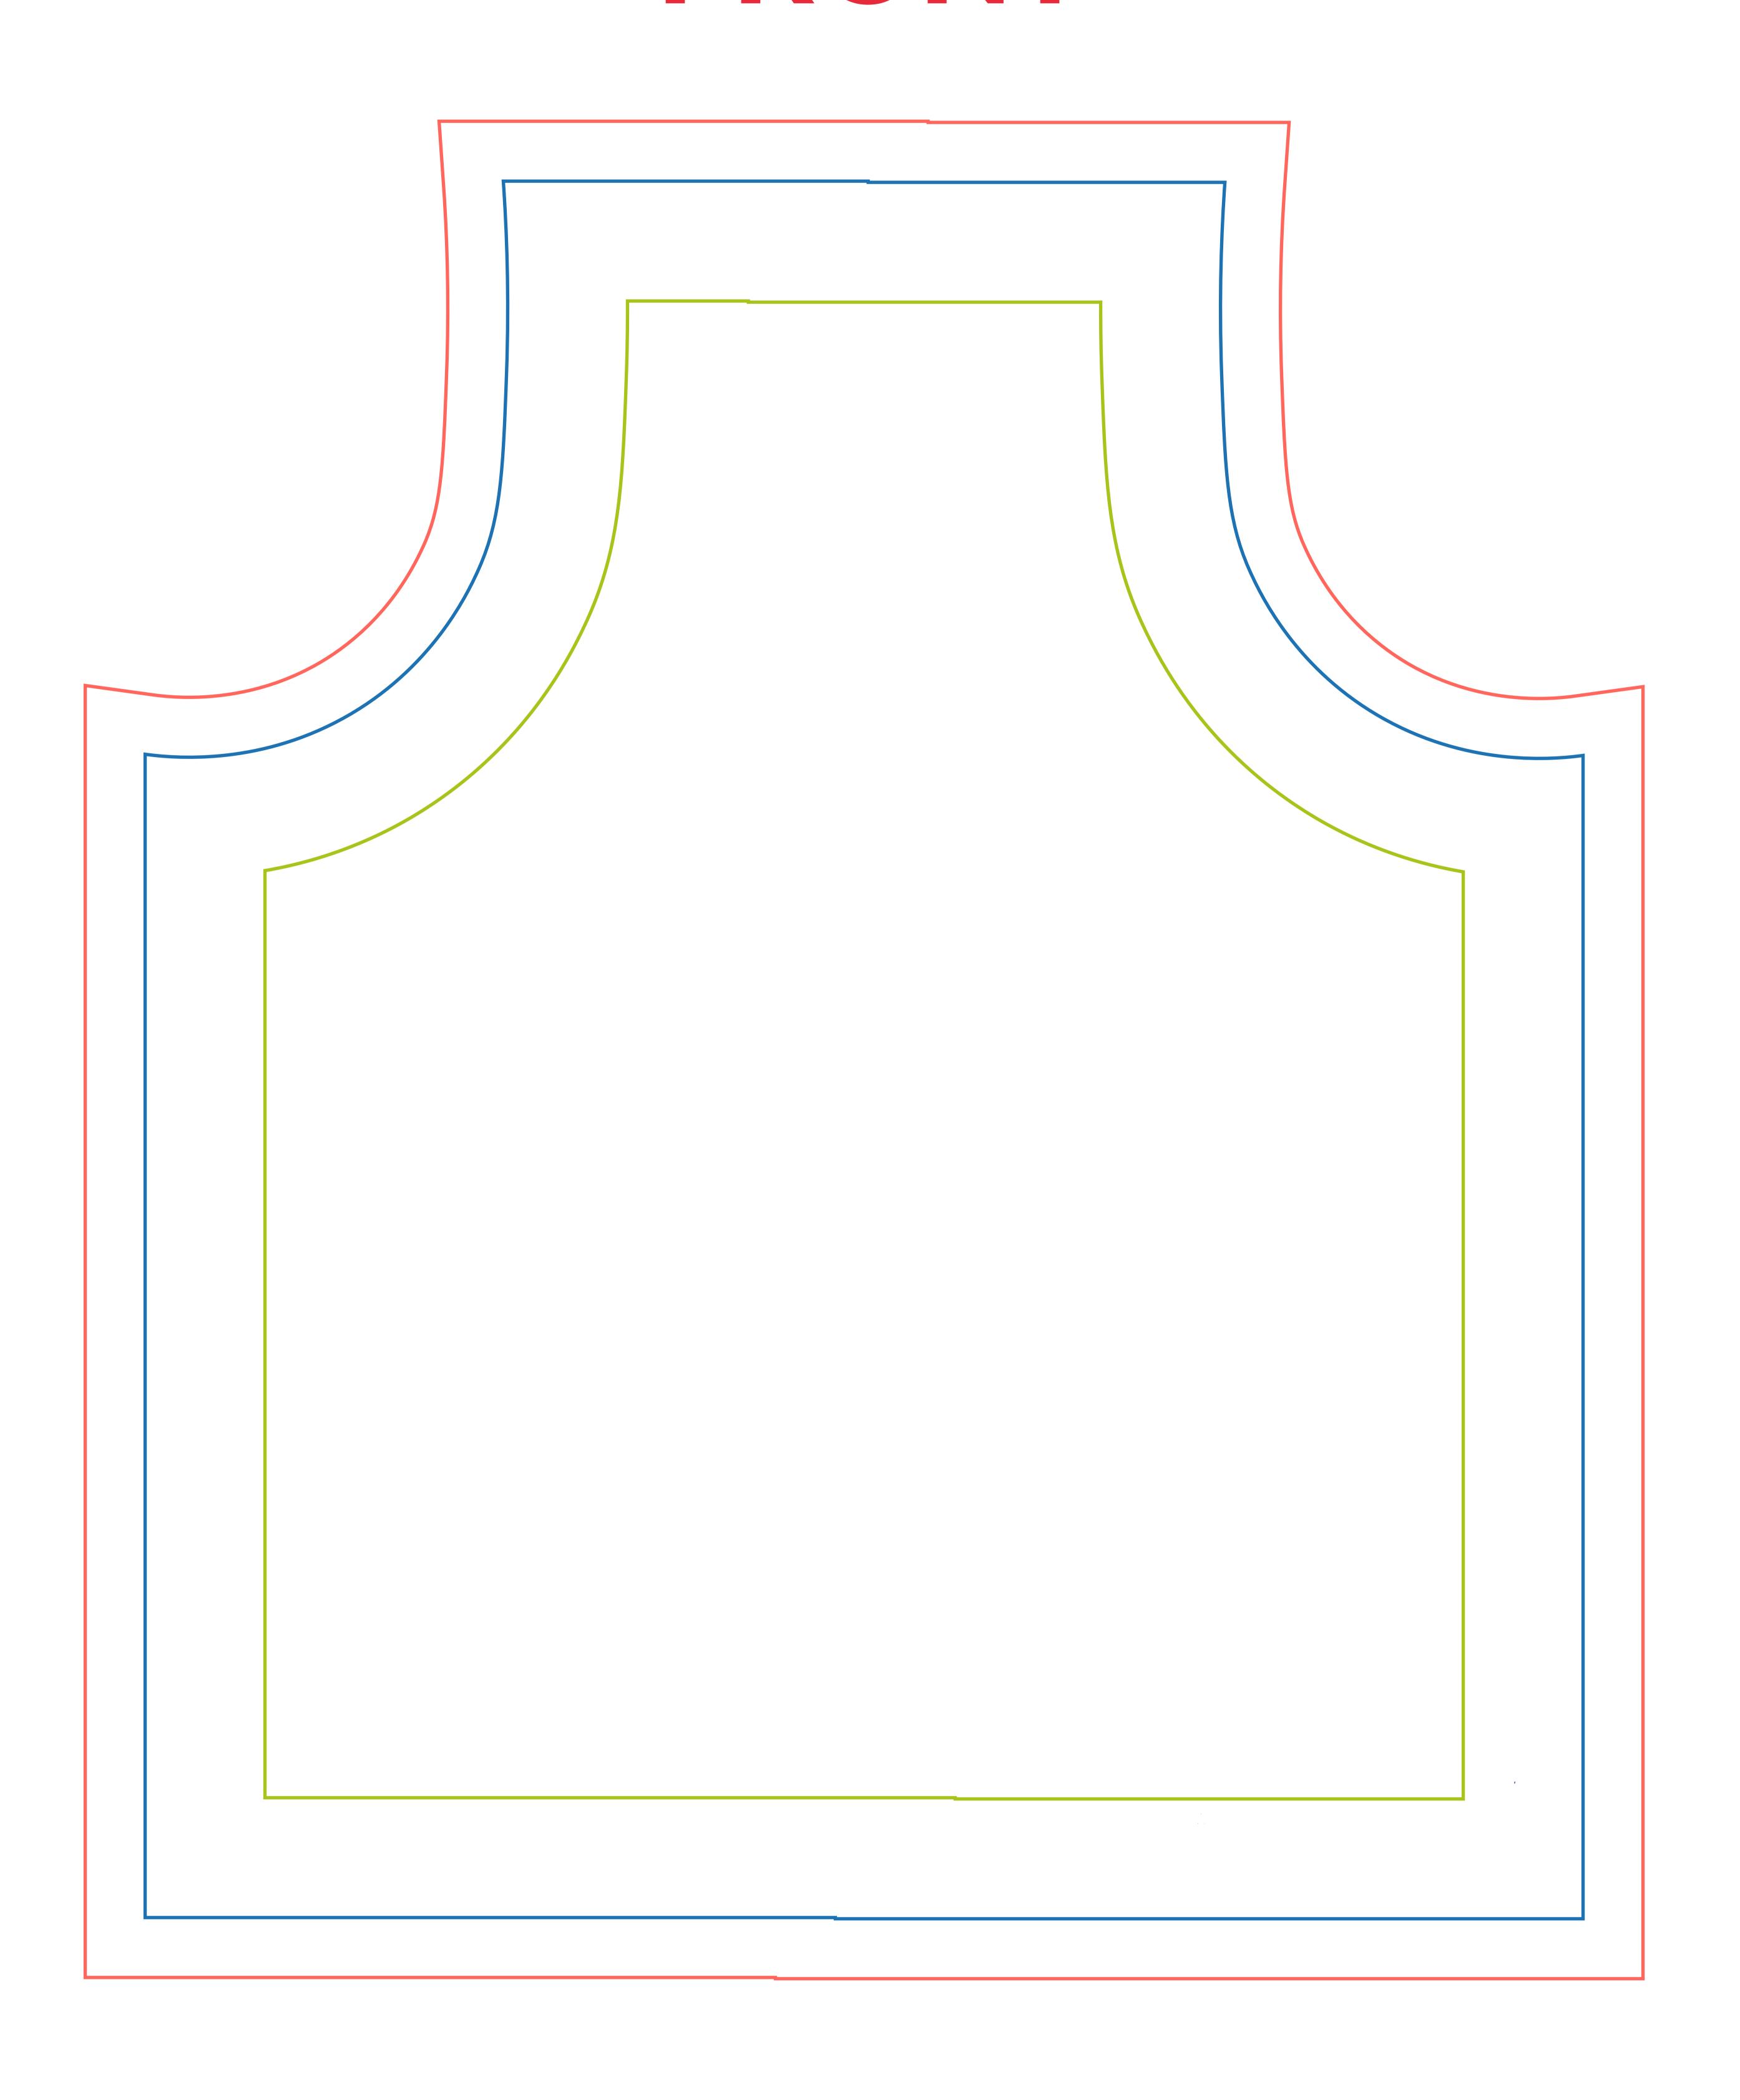

## FRONT

| _ |           |                  |            |
|---|-----------|------------------|------------|
|   | Safe Area | Approximate Size | Bleed Area |

(Images within a 1/4 inch of the blue line may vary in placement due to material shifting during production.)

## DESCRIPTION

Size: NA

Length: 24" Width: 29" Imprint Color: CMYK

Imprint Type: Digital Pringting

In order to get the best resolution,
please follow this recommendations:

All files should be uploaded on CMYK.

Black color needs to be 100% K (not composed).

Send artwork in vectors, not images.

There is a 5-15% color variation on what you see on the screen and the printing to take into consideration.

The sizing chart is approximate. For more detailed information, please see garment specifications or contact a customer service representative.

THIS IS AN ART APPROVAL FORM, PLEASE TAKE INTO CONSIDERATION THAT POSITIONING ON THE REAL GARMENT IS NOT 100% ACCUARTE TO THE IMAGES DISPLAY