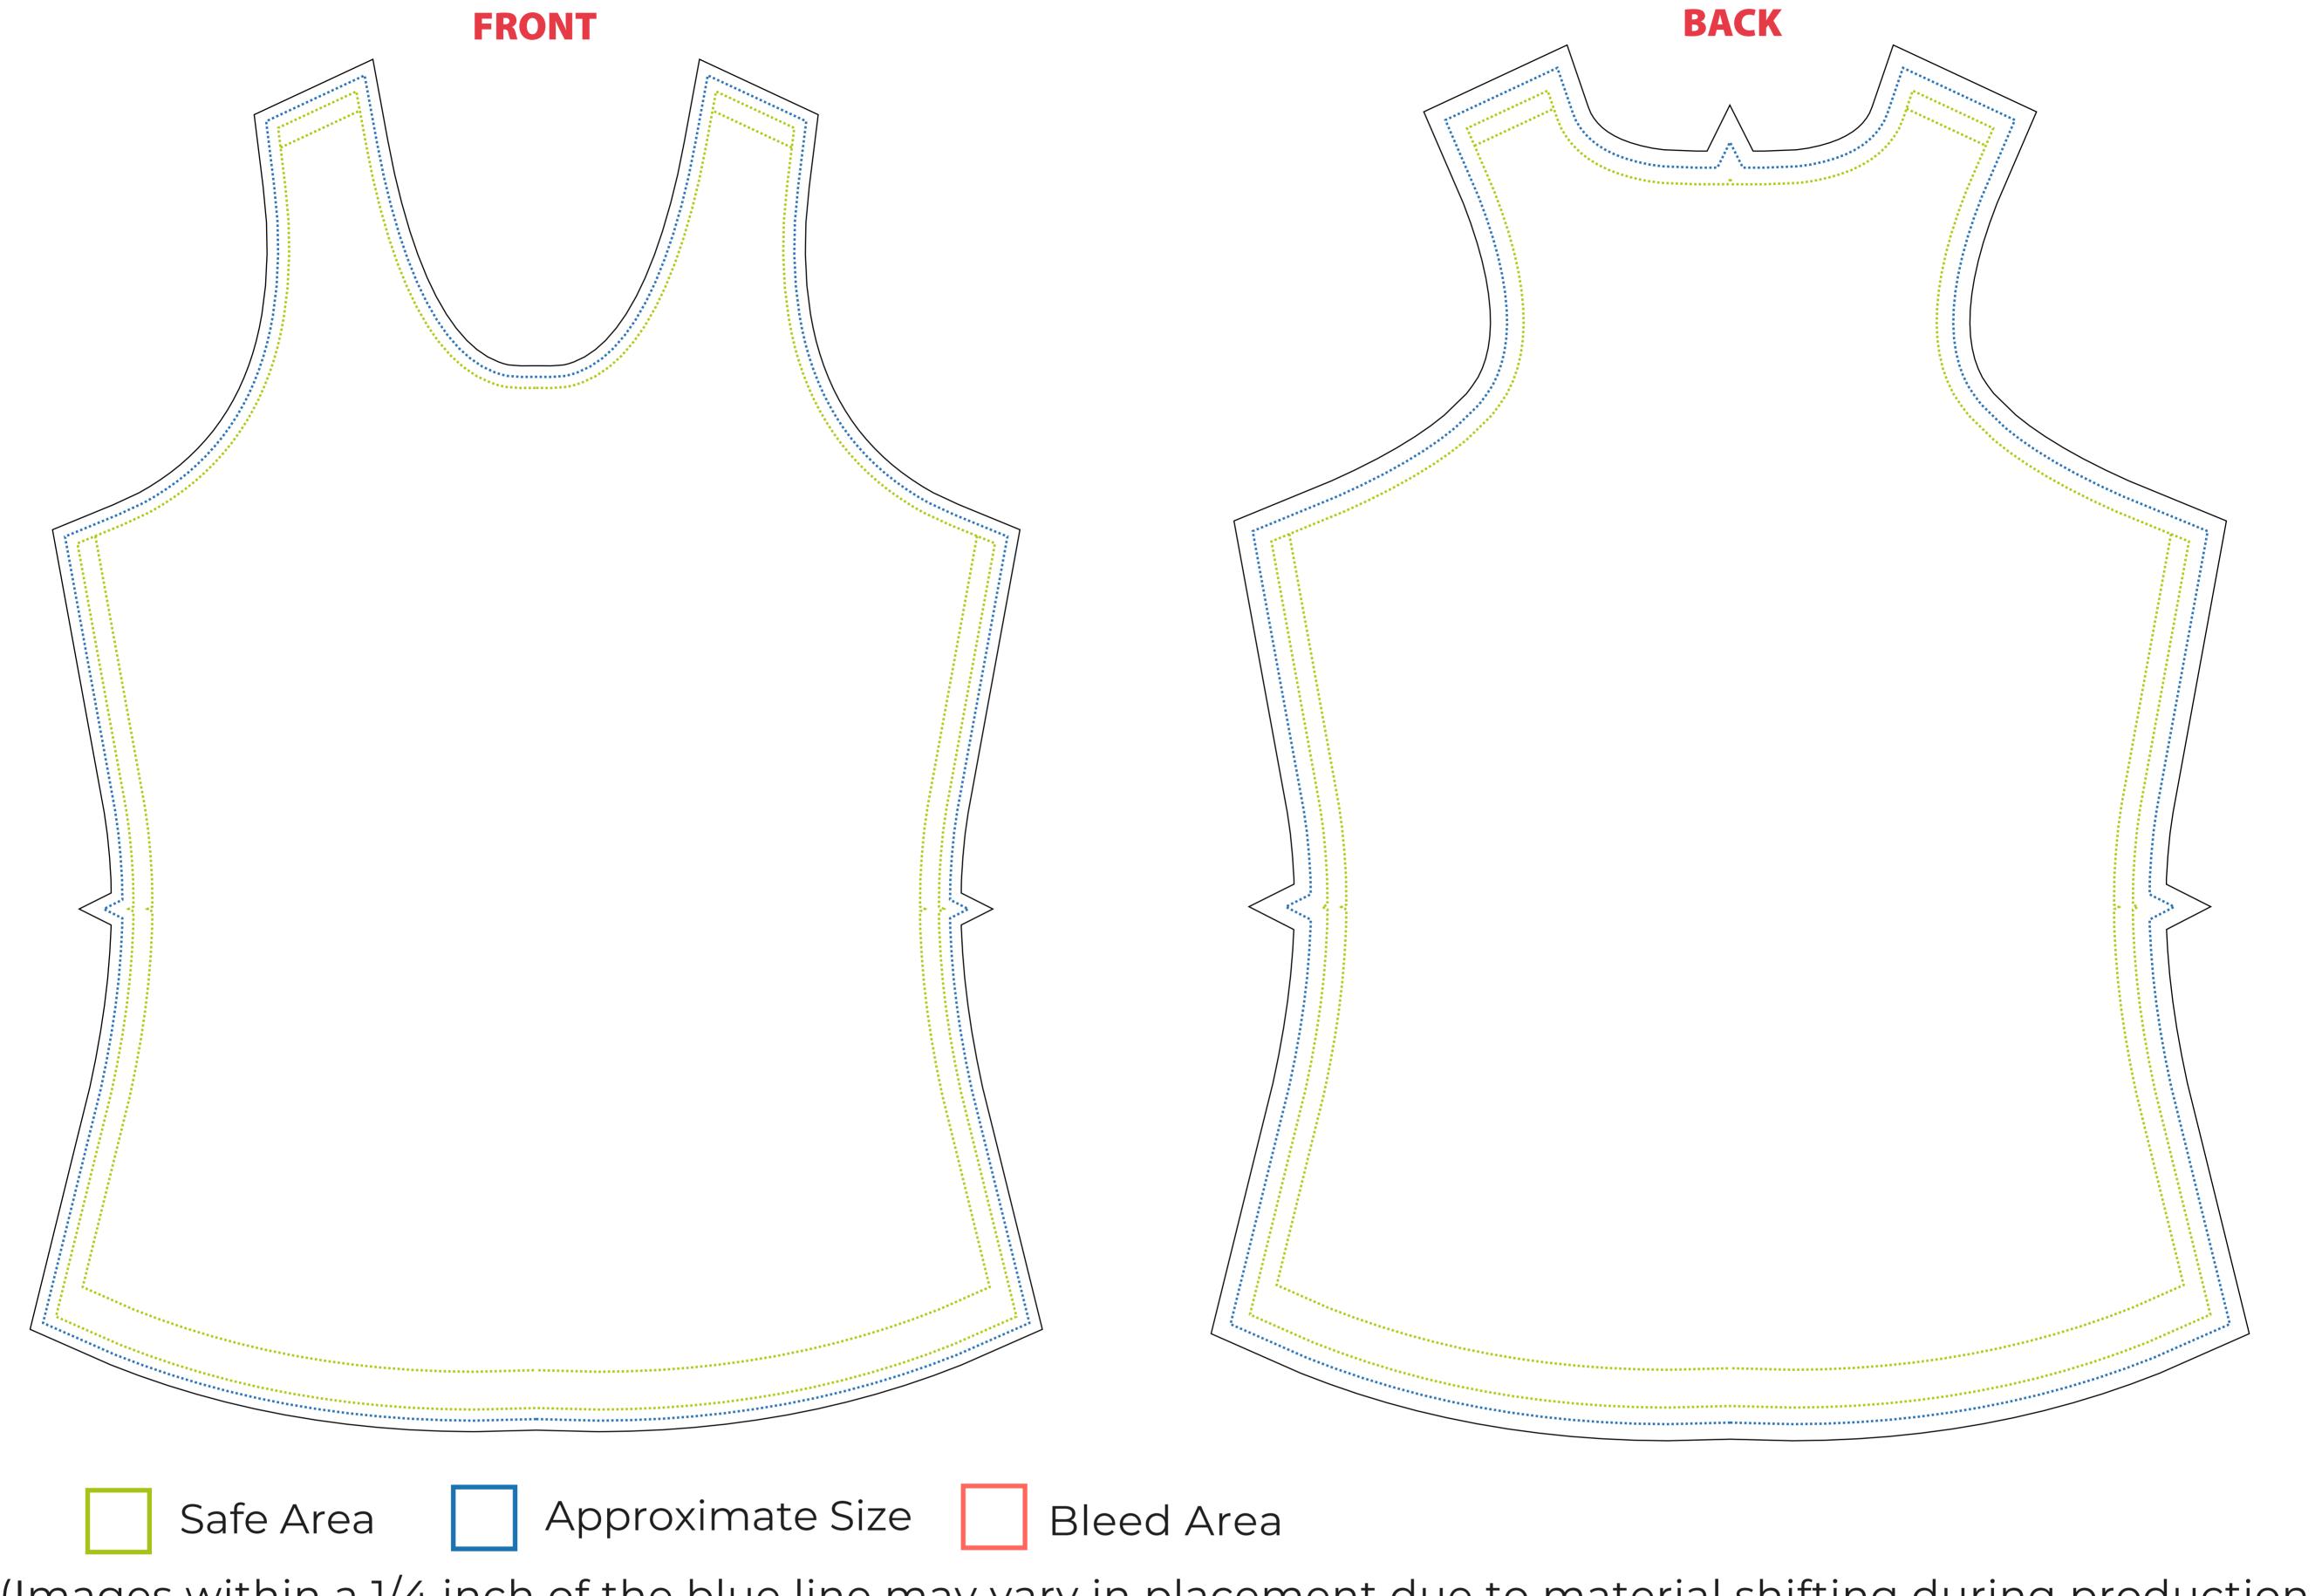

## PROCOLOR TANK TOP

(Images within a 1/4 inch of the blue line may vary in placement due to material shifting during production.)

## DESCRIPTION

Size: S to 4XL

Length: N/A Width: N/A Imprint Color: CMYK

Imprint Type: Digital Pringting

In order to get the best resolution, please follow this recommendations:
All files should be uploaded on CMYK.

The sizing chart is approximate. For more detailed information, please see garment specifications or contact a customer service representative.

THIS IS AN ART APPROVAL FORM, PLEASE TAKE INTO CONSIDERATION THAT POSITIONING ON THE REAL GARMENT IS NOT 100% ACCUARTE TO THE IMAGES DISPLAY