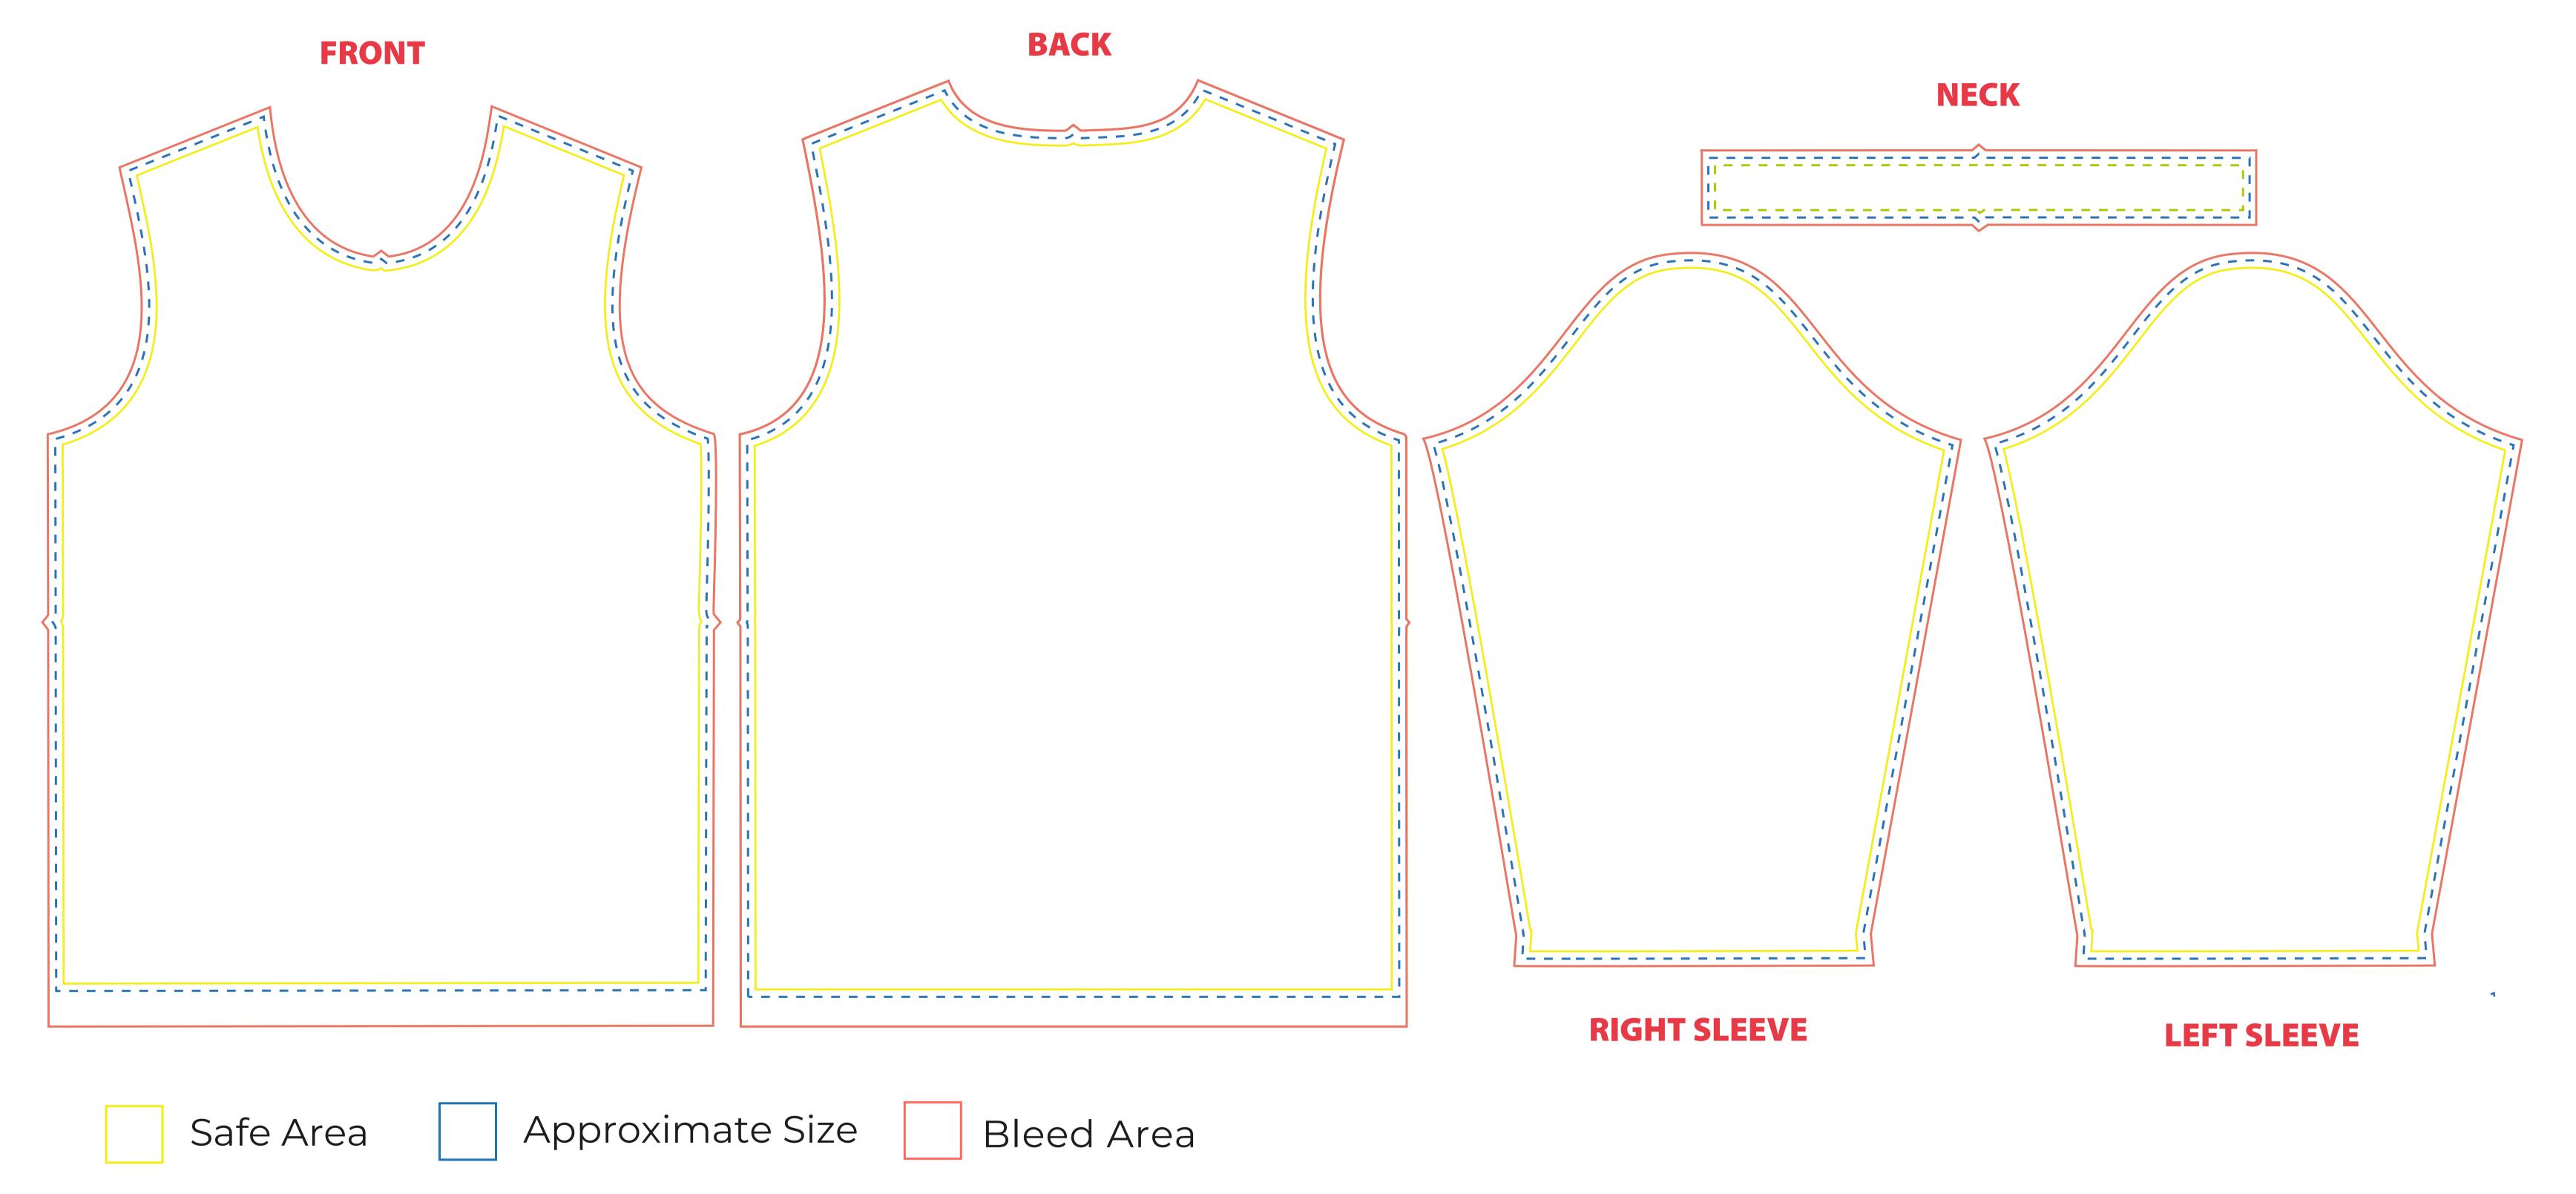

## PROCOLOR COTTON FEEL SPANDEX T-SHIRT ROUND NECK - LONG SLEEVE

(Images within a 1/4 inch of the blue line may vary in placement due to material shifting during production.)

## THIS IS AN ART APPROVAL FORM, PLEASE TAKE INTO CONSIDERATION THAT

## POSITIONING ON THE REAL GARMENT IS NOT 100% ACCUARTE TO THE IMAGES DISPLAY