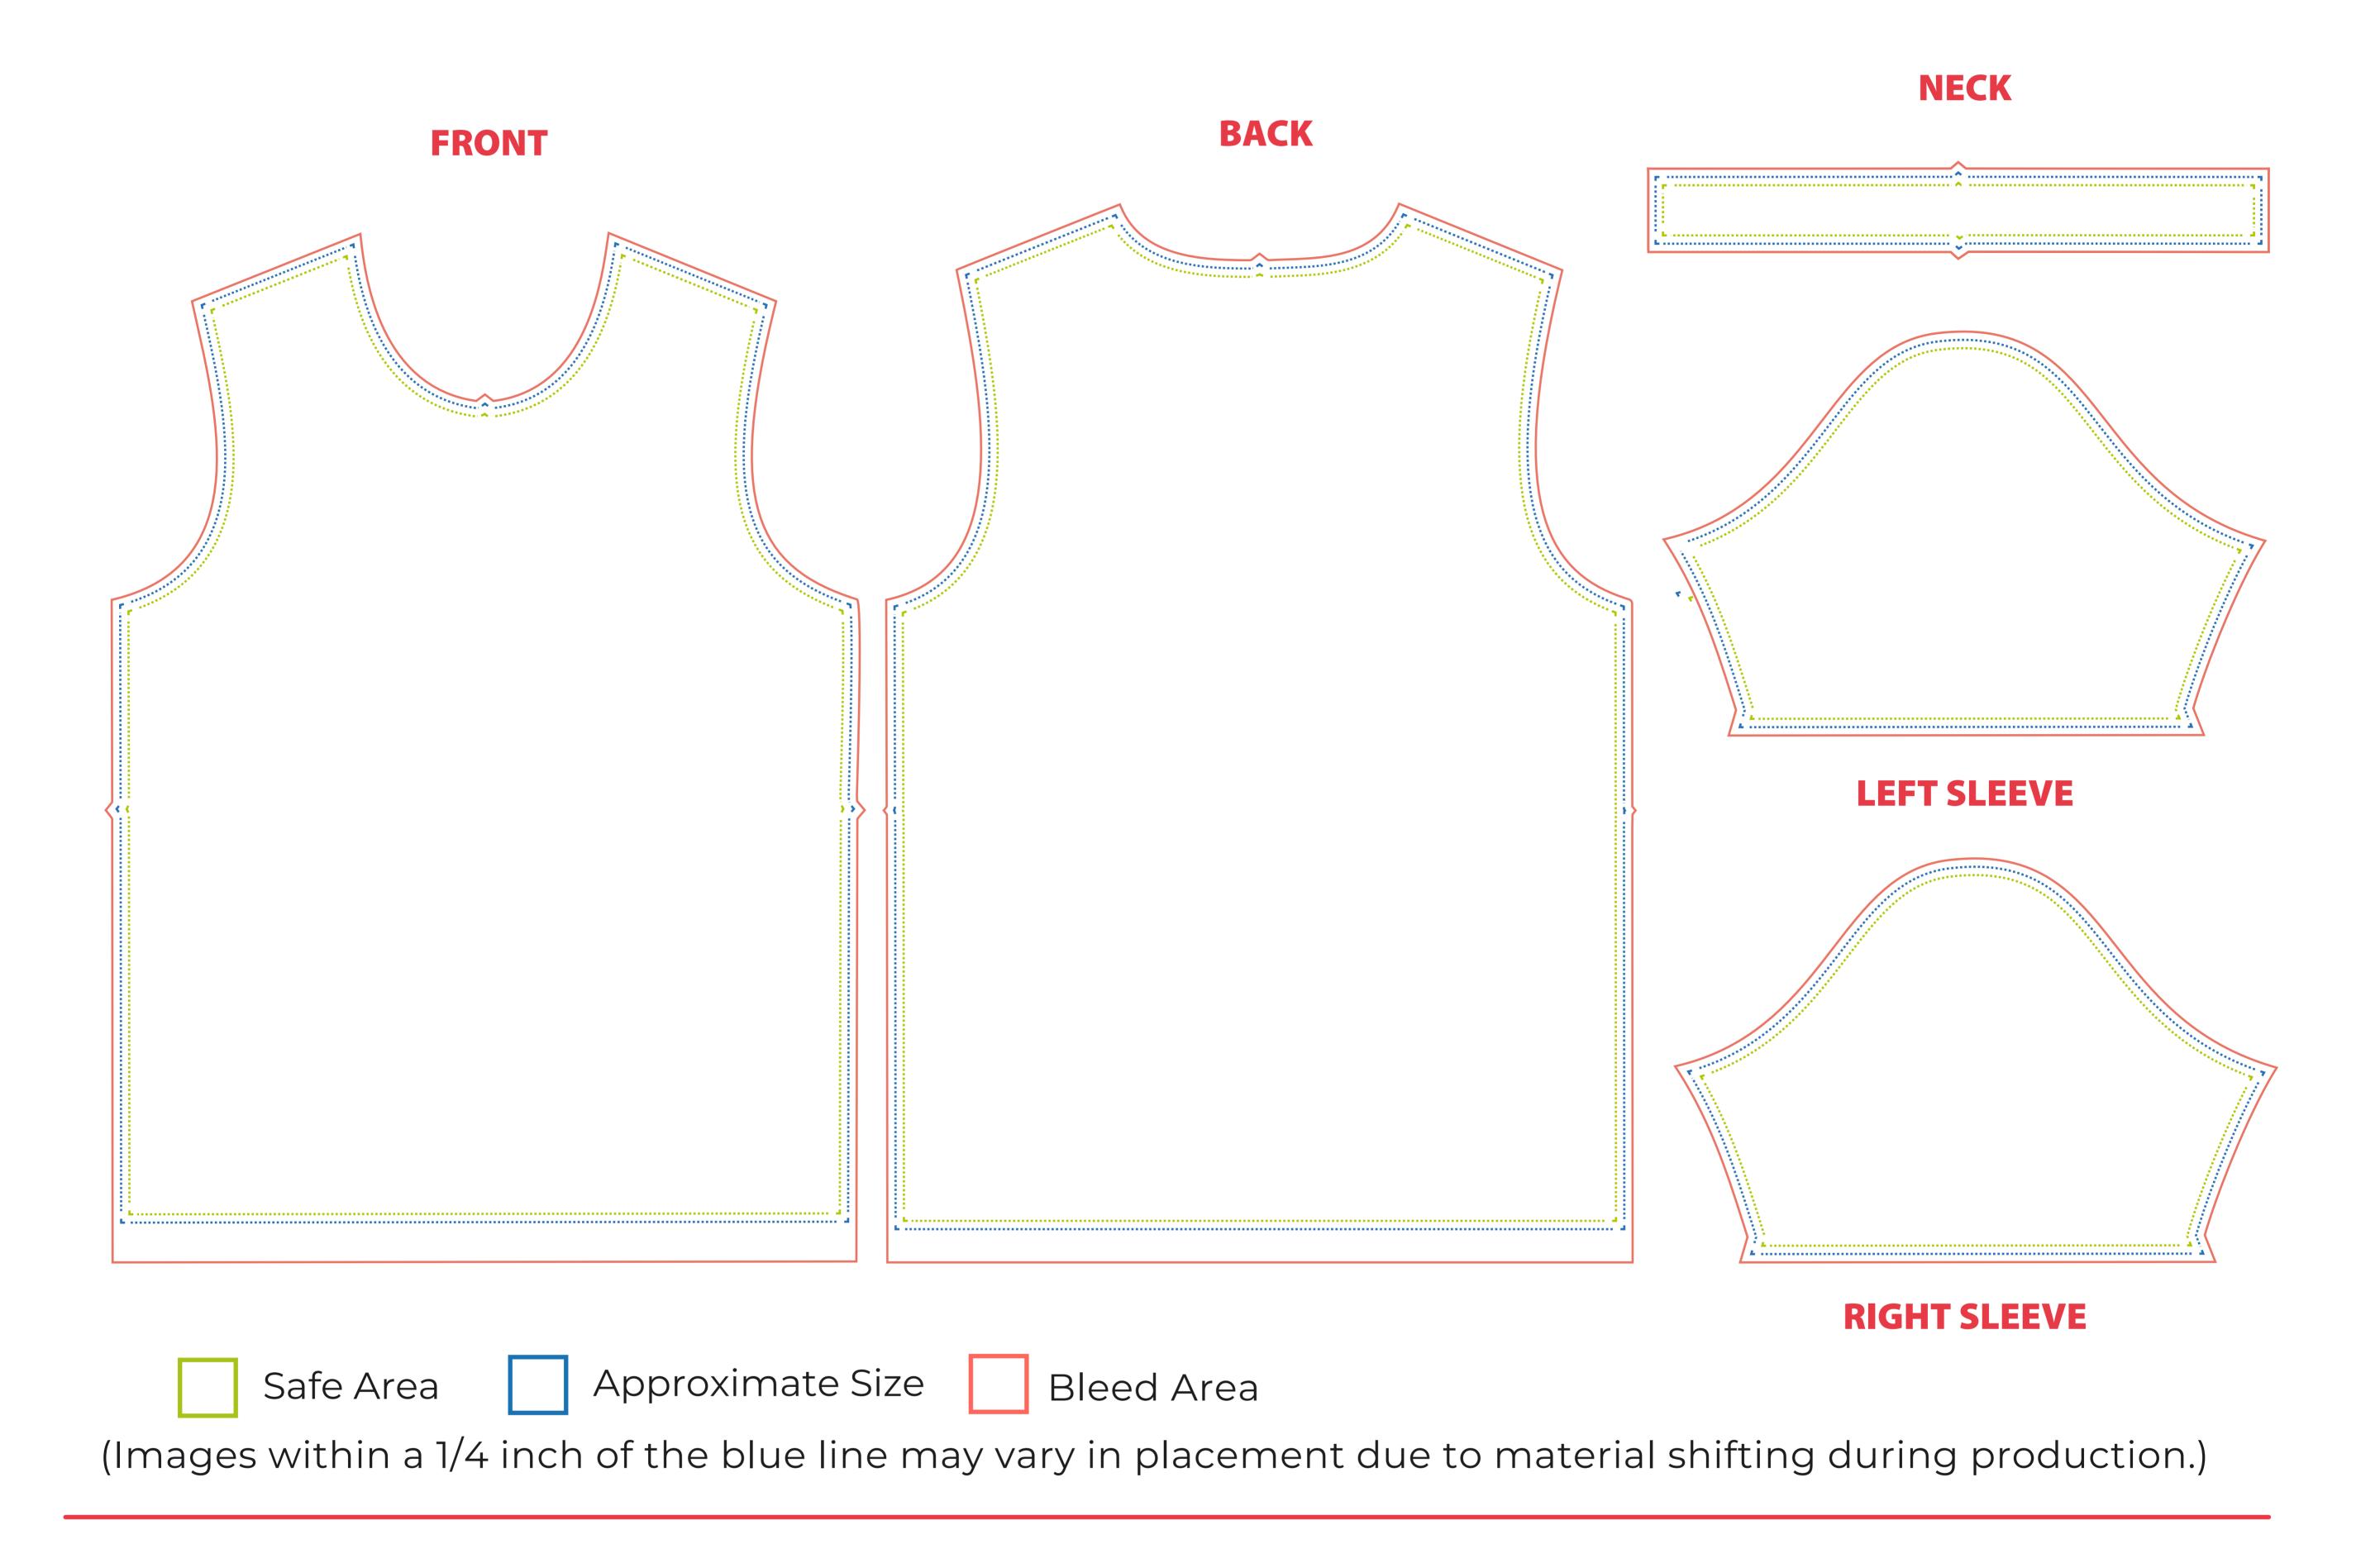

## TEMPLATE

# PROCOLOR COOL MAX T-SHIRT ROUND NECK - SHORT SLEEVE

#### THIS IS AN ART APPROVAL FORM, PLEASE TAKE INTO CONSIDERATION THAT POSITIONING ON THE REAL GARMENT IS NOT 100% ACCUARTE TO THE IMAGES DISPLAY