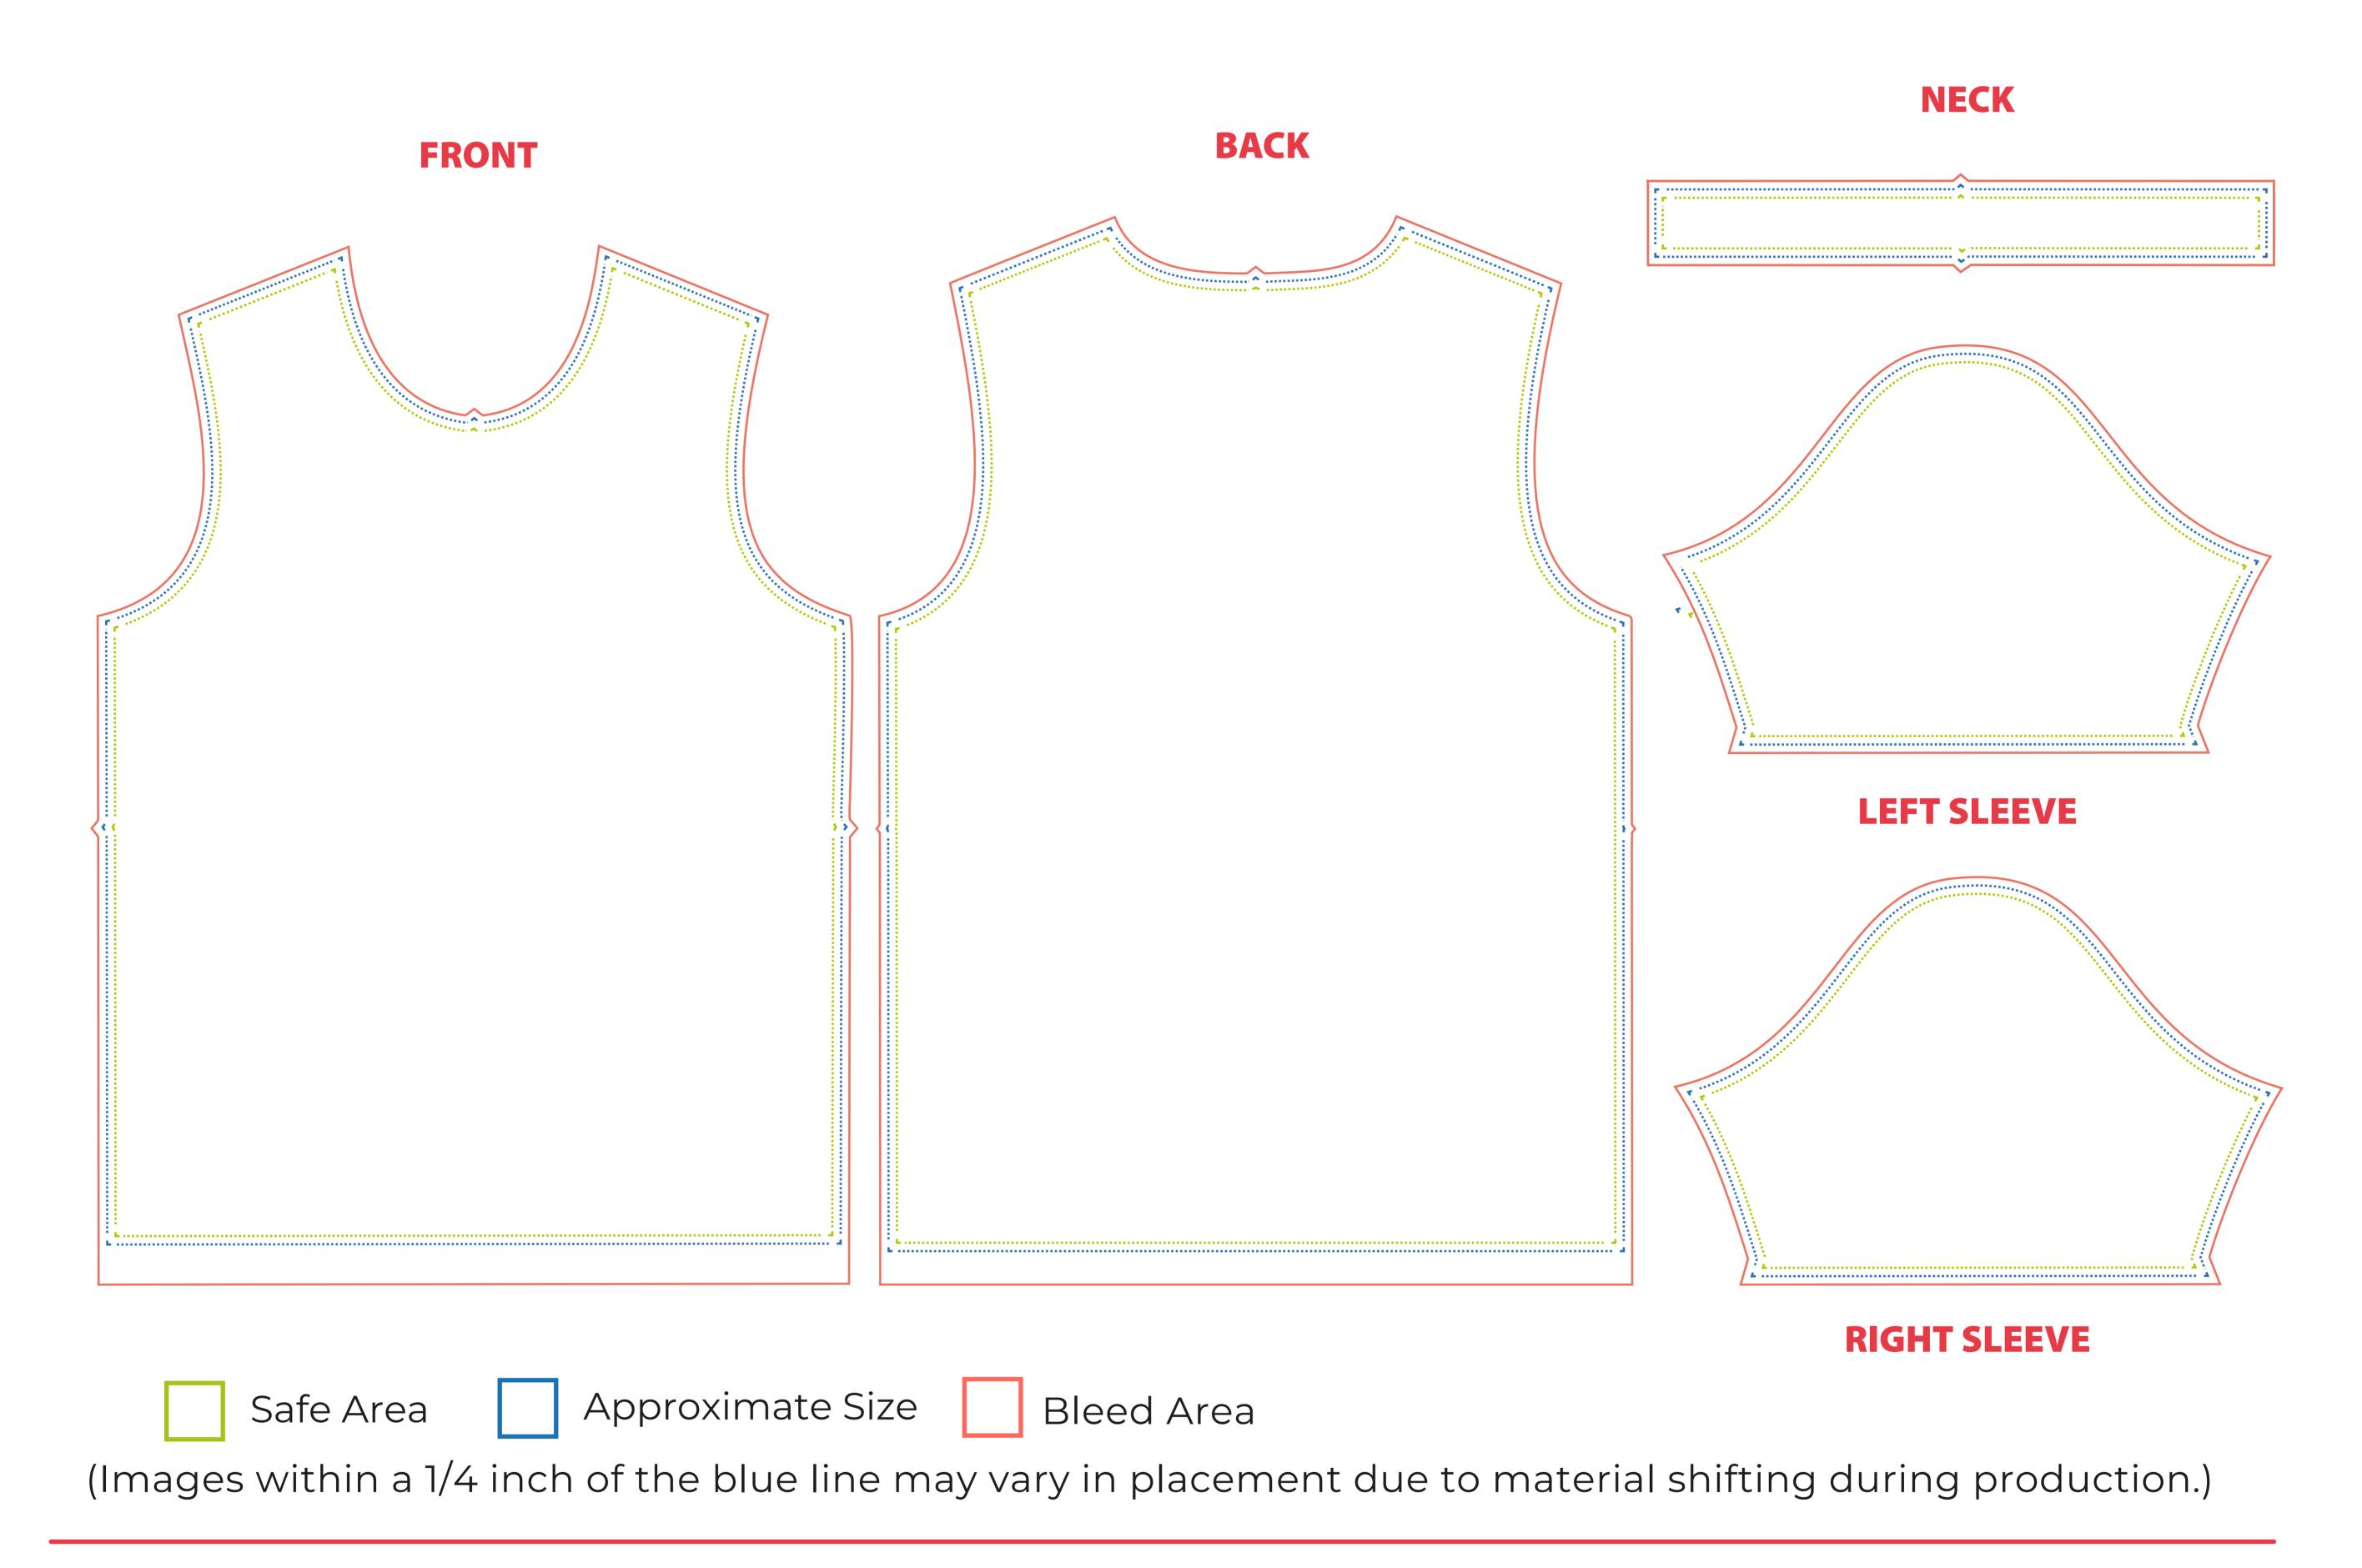

## TEMPLATE

## PROCOLOR PERFORMANCE T-SHIRT ROUND NECK - SHORT SLEEVE

## DESCRIPTION

Size: S to 4XL

Length: N/A Width: N/A Imprint Color: CMYK

Imprint Type: Digital Pringting

In order to get the best resolution, please follow this recommendations:

All files should be uploaded on CMYK.
Black color needs to be 100% K (not composed).

Send artwork in vectors, not images.

There is a 5-15% color variation on what you see on the screen and the printing to take into consideration.

| SIZES  | S     | M     | L     | XL    | 2XL   | 3XL   | 4XL   |
|--------|-------|-------|-------|-------|-------|-------|-------|
| INCHES | 34-36 | 38-40 | 42-44 | 46-48 | 48-50 | 50-52 | 52-54 |

The sizing chart is approximate. For more detailed information, please see garment specifications or contact a customer service representative.

THIS IS AN ART APPROVAL FORM, PLEASE TAKE INTO CONSIDERATION THAT POSITIONING ON THE REAL GARMENT IS NOT 100% ACCUARTE TO THE IMAGES DISPLAY