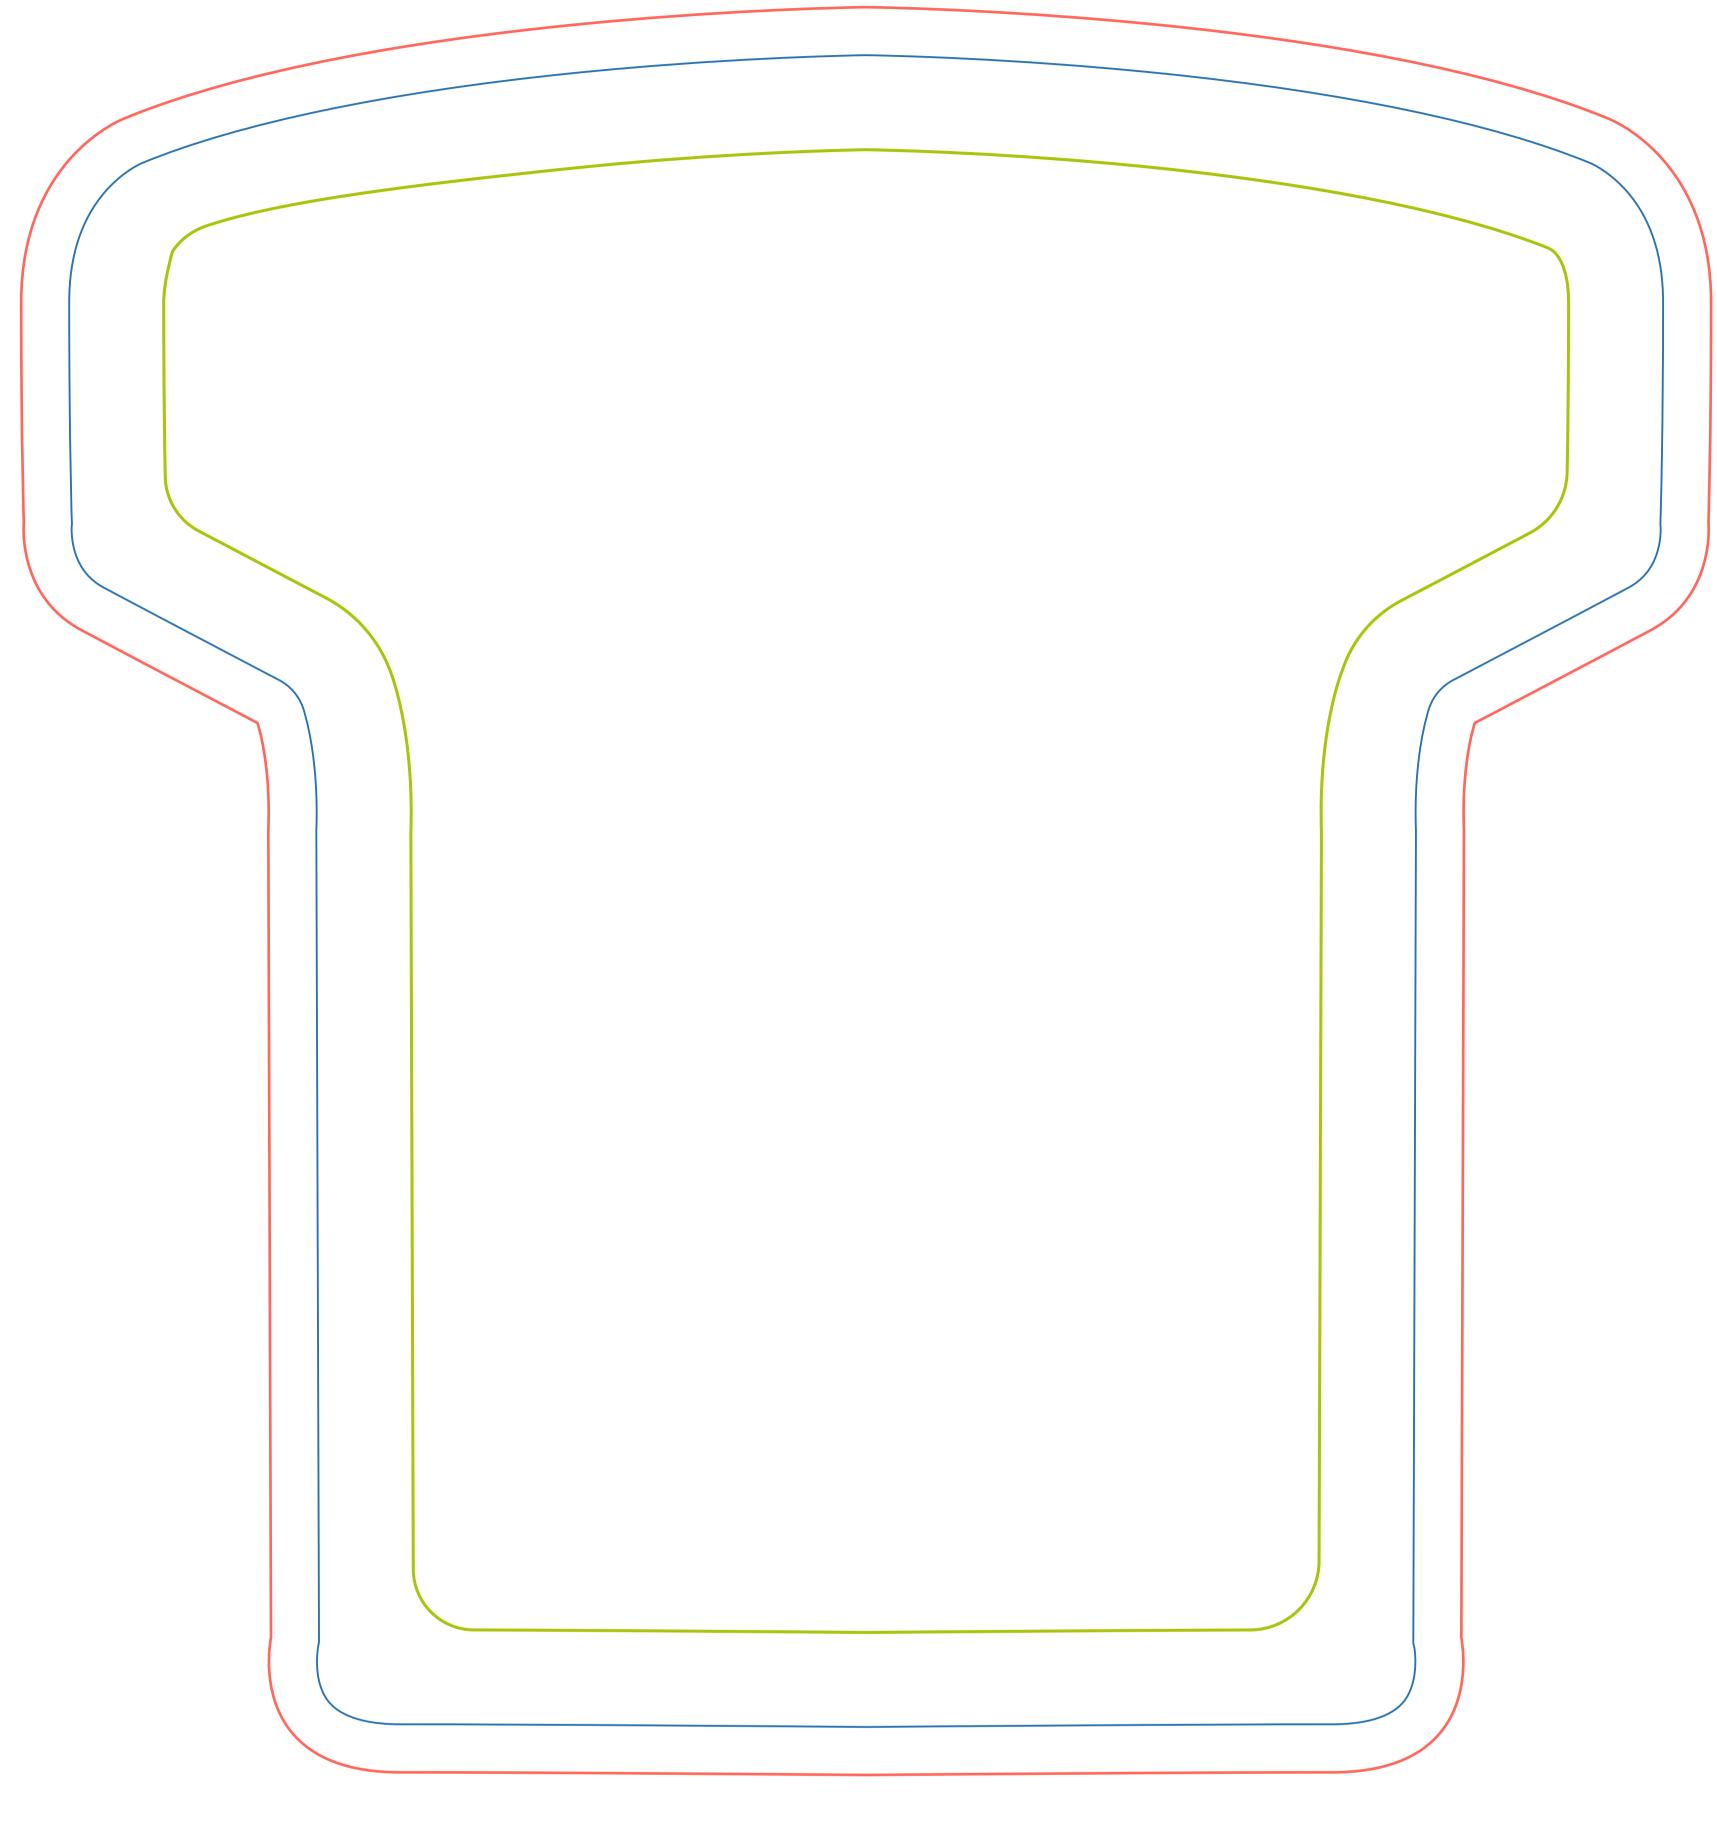

## PROCOLOR VICTORY RALLY TOWEL JERSEY SHAPE SHORT SLEEVE 17" X 17"

Safe Area Approximate Size Bleed Area

(Images within a 1/4 inch of the blue line may vary in placement due to material shifting during production.)

## DESCRIPTION

Size: N/A

Length: 17" Width: 17" Imprint Color: CMYK

Imprint Type: Digital Pringting

In order to get the best resolution, please follow this recommendations:

All files should be uploaded on CMYK.