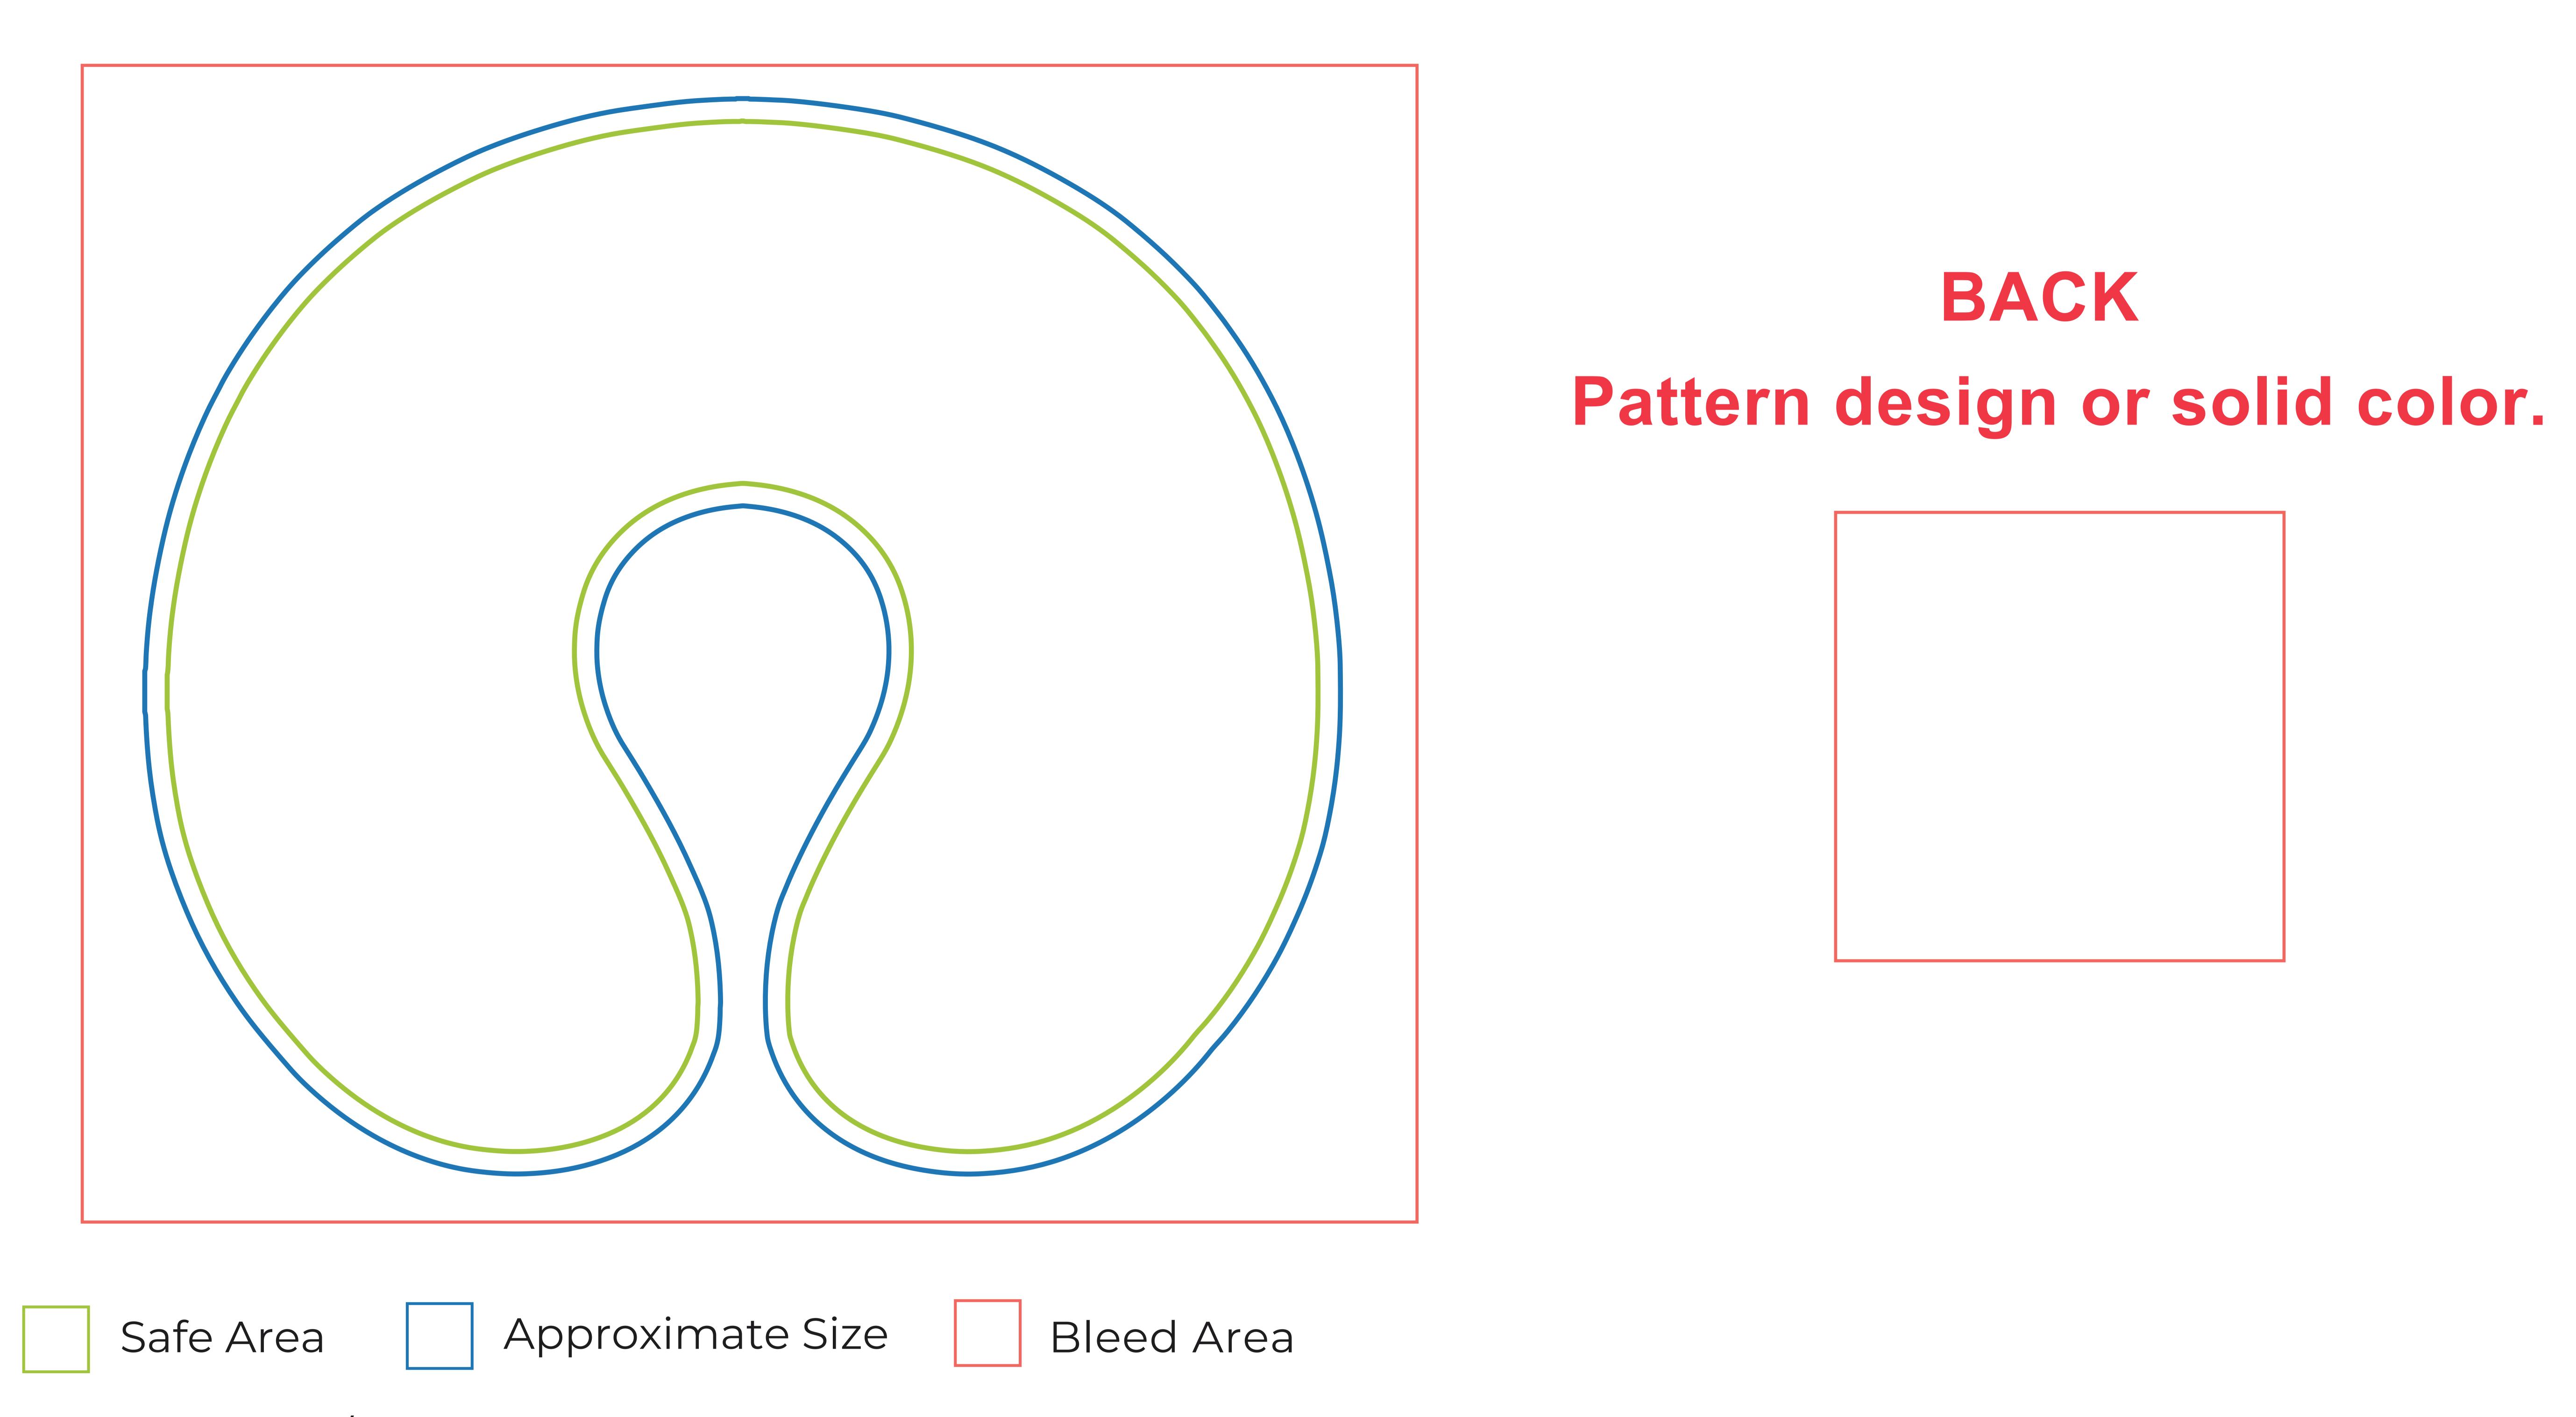

## PROCOLOR NECK PILLOW 15"X13"

## FRONT

(Images within a 1/4 inch of the blue line may vary in placement due to material shifting during production.)

THIS IS AN ART APPROVAL FORM, PLEASE TAKE INTO CONSIDERATION THAT POSITIONING ON THE REAL GARMENT IS NOT 100% ACCUARTE TO THE IMAGES DISPLAY