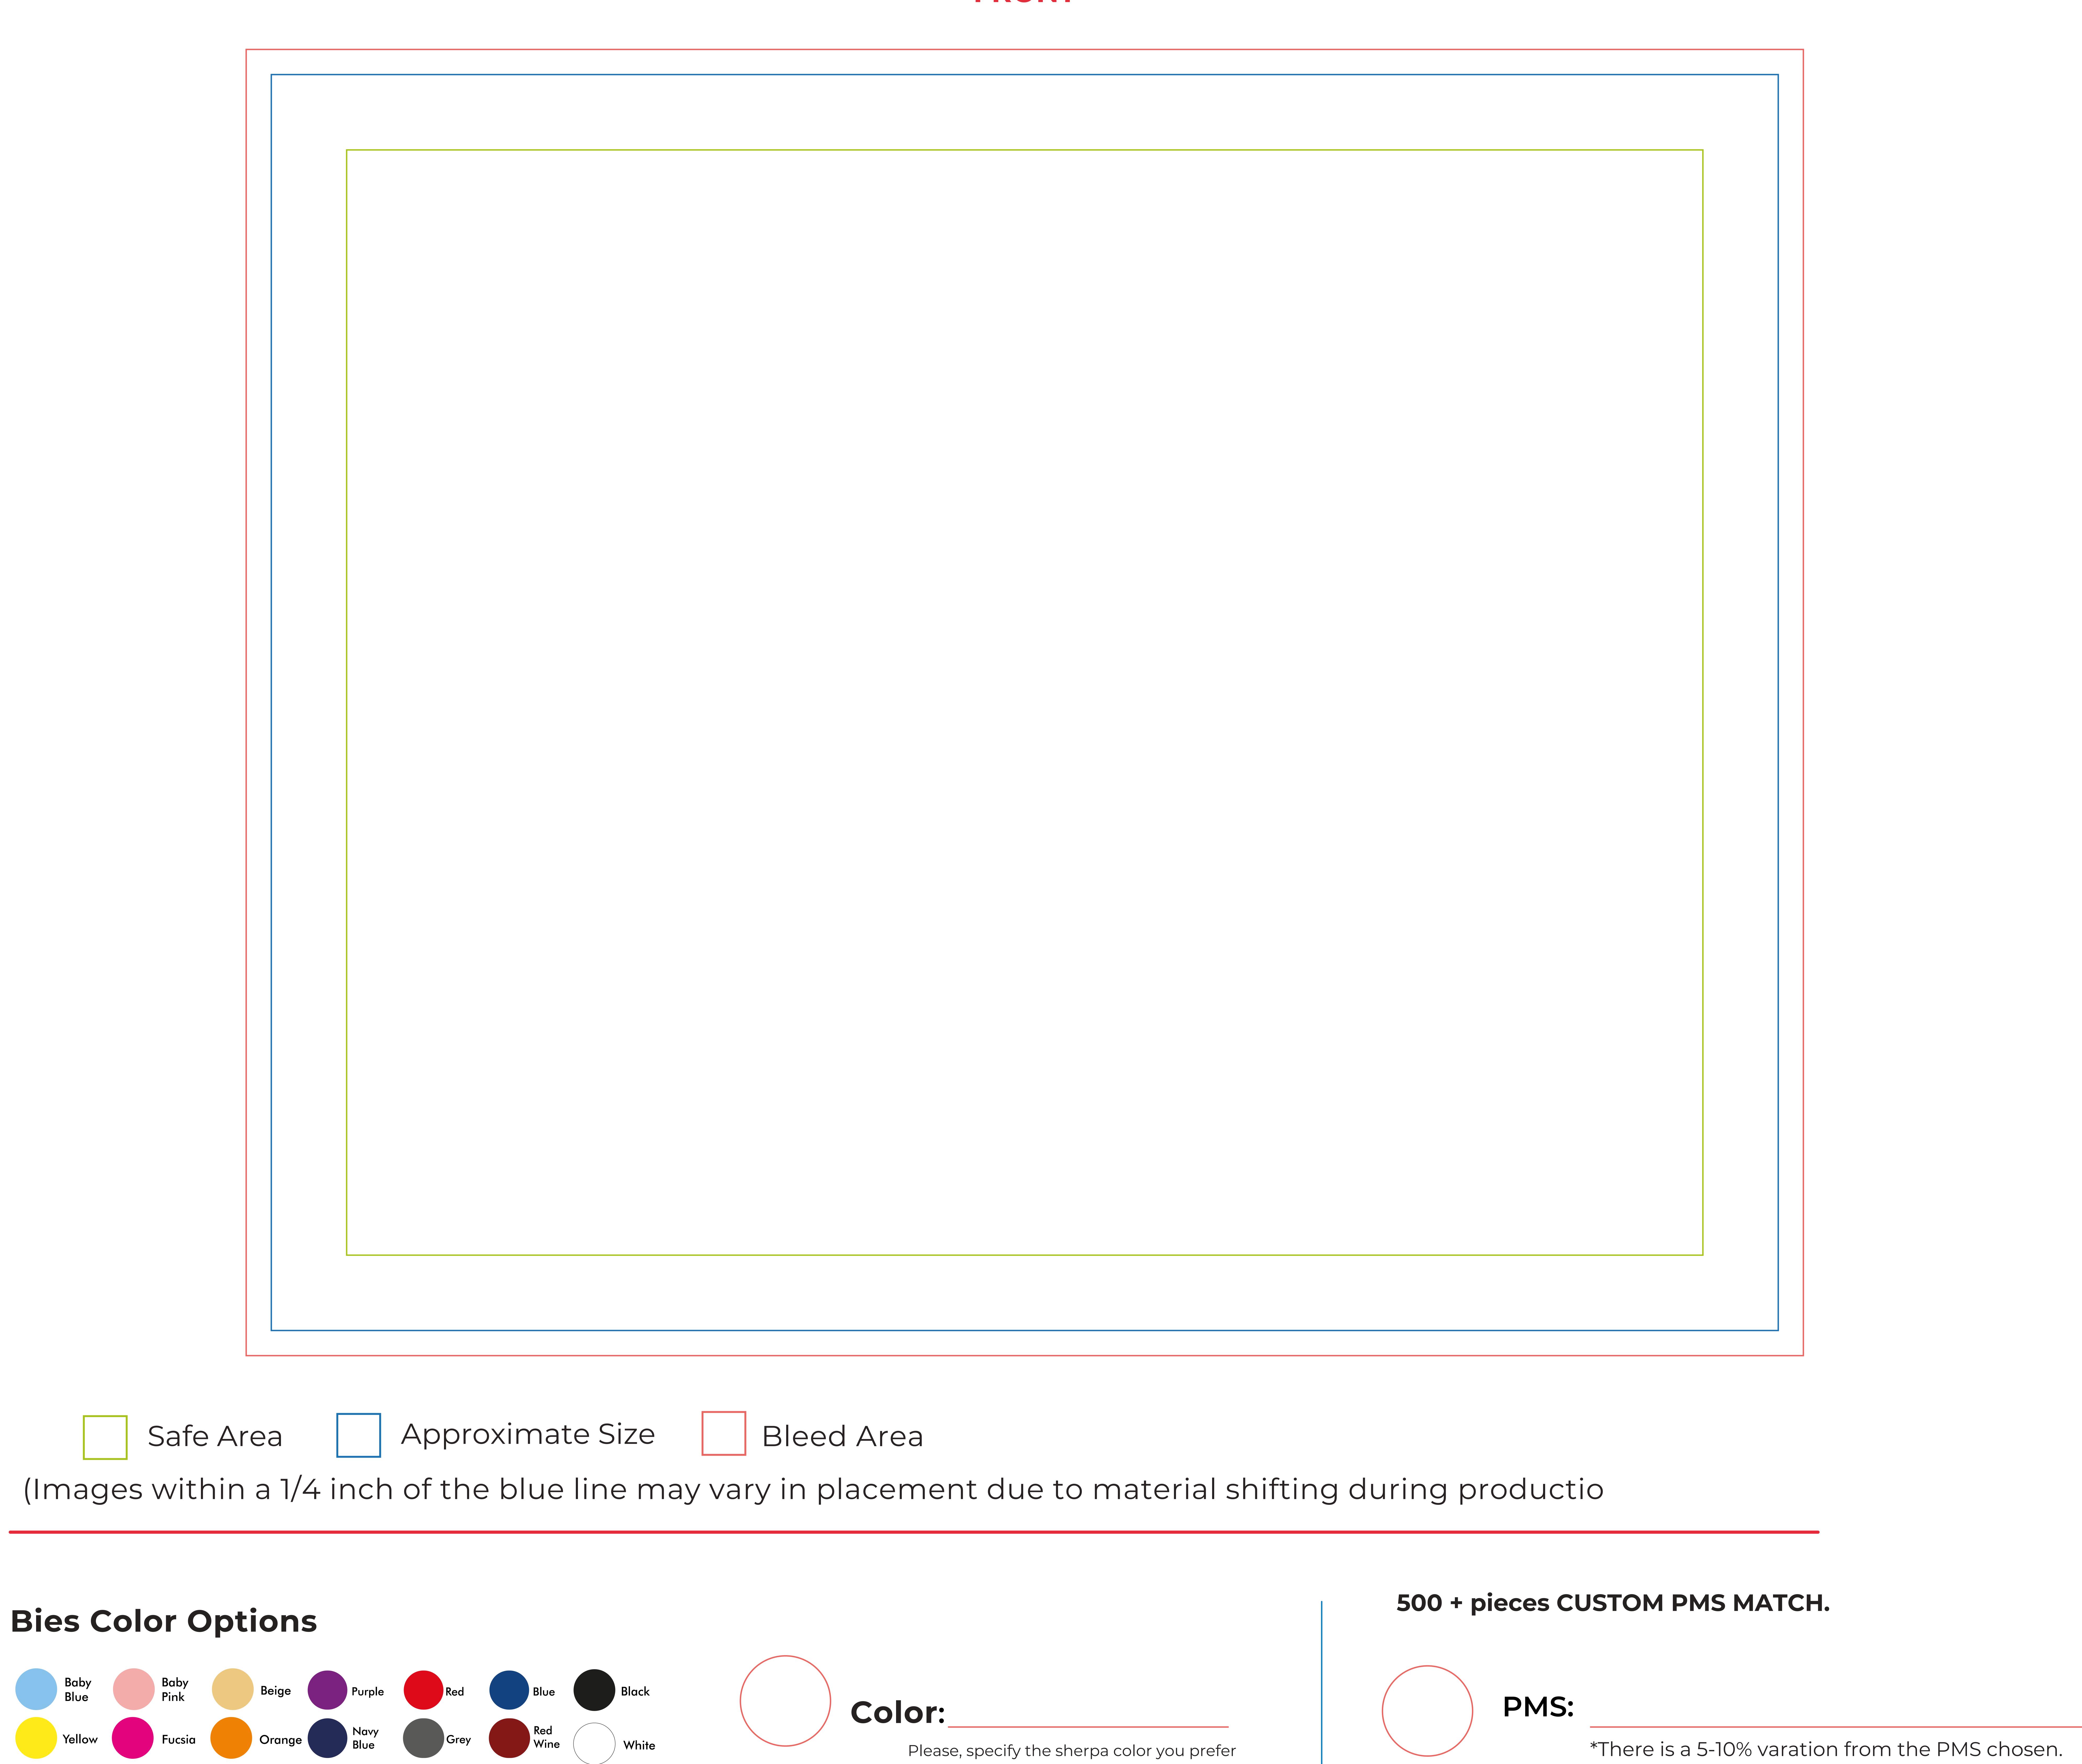

## PROCOLOR DOUBLE SIDED DELUXE BLANKET 50" X 60"

FRONT

### DESCRIPTION

Size: M

Length: 50" Width: 60" Imprint Color: CMYK

Imprint Type: Digital Pringting
In order to get the best resolution,

please follow this recommendations:
All files should be uploaded on CMYK.

Black color needs to be 100% K (not composed).

Send artwork in vectors, not images.

There is a 5-15% color variation on what you see on the screen and the printing to take into consideration.

The sizing chart is approximate. For more detailed information, please see garment specifications or contact a customer service representative.