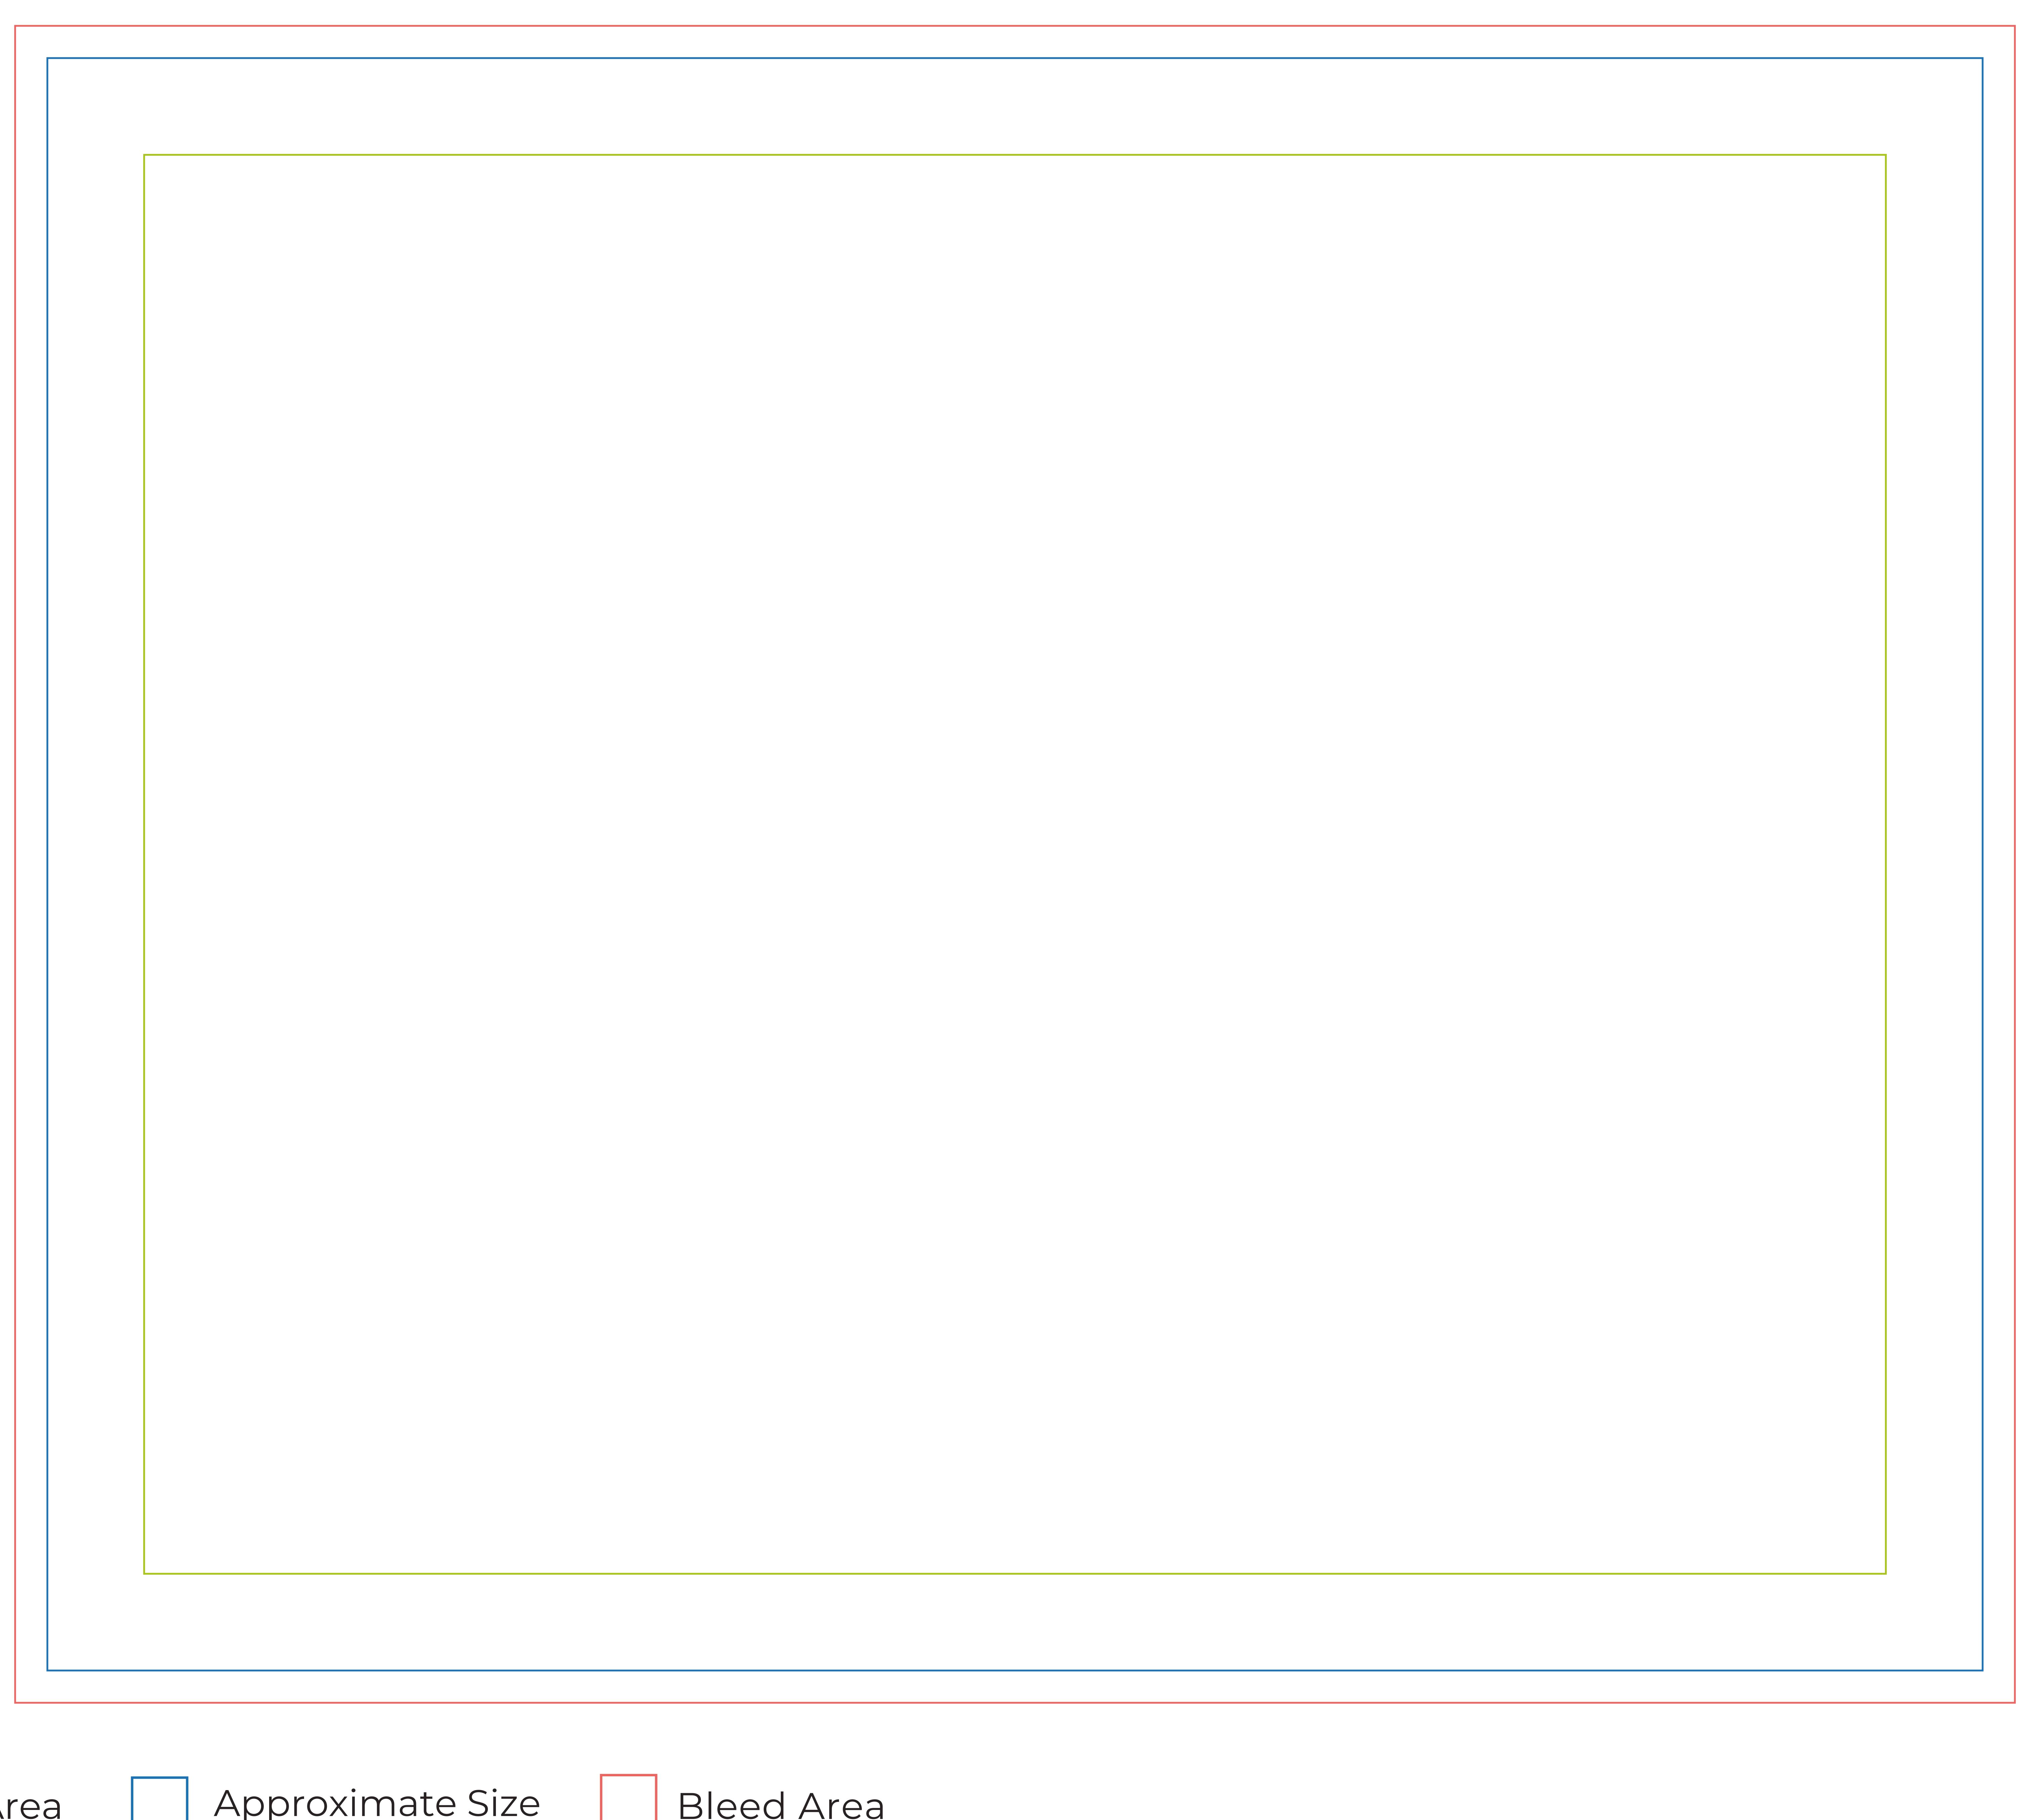

# PROCOLOR DOUBLE SIDED DELUXE BLANKET 50" X 60"

RΔCK

Safe Area Approximate Size Bleed Area
(Images within a 1/4 inch of the blue line may vary in placement due to material shifting during productio