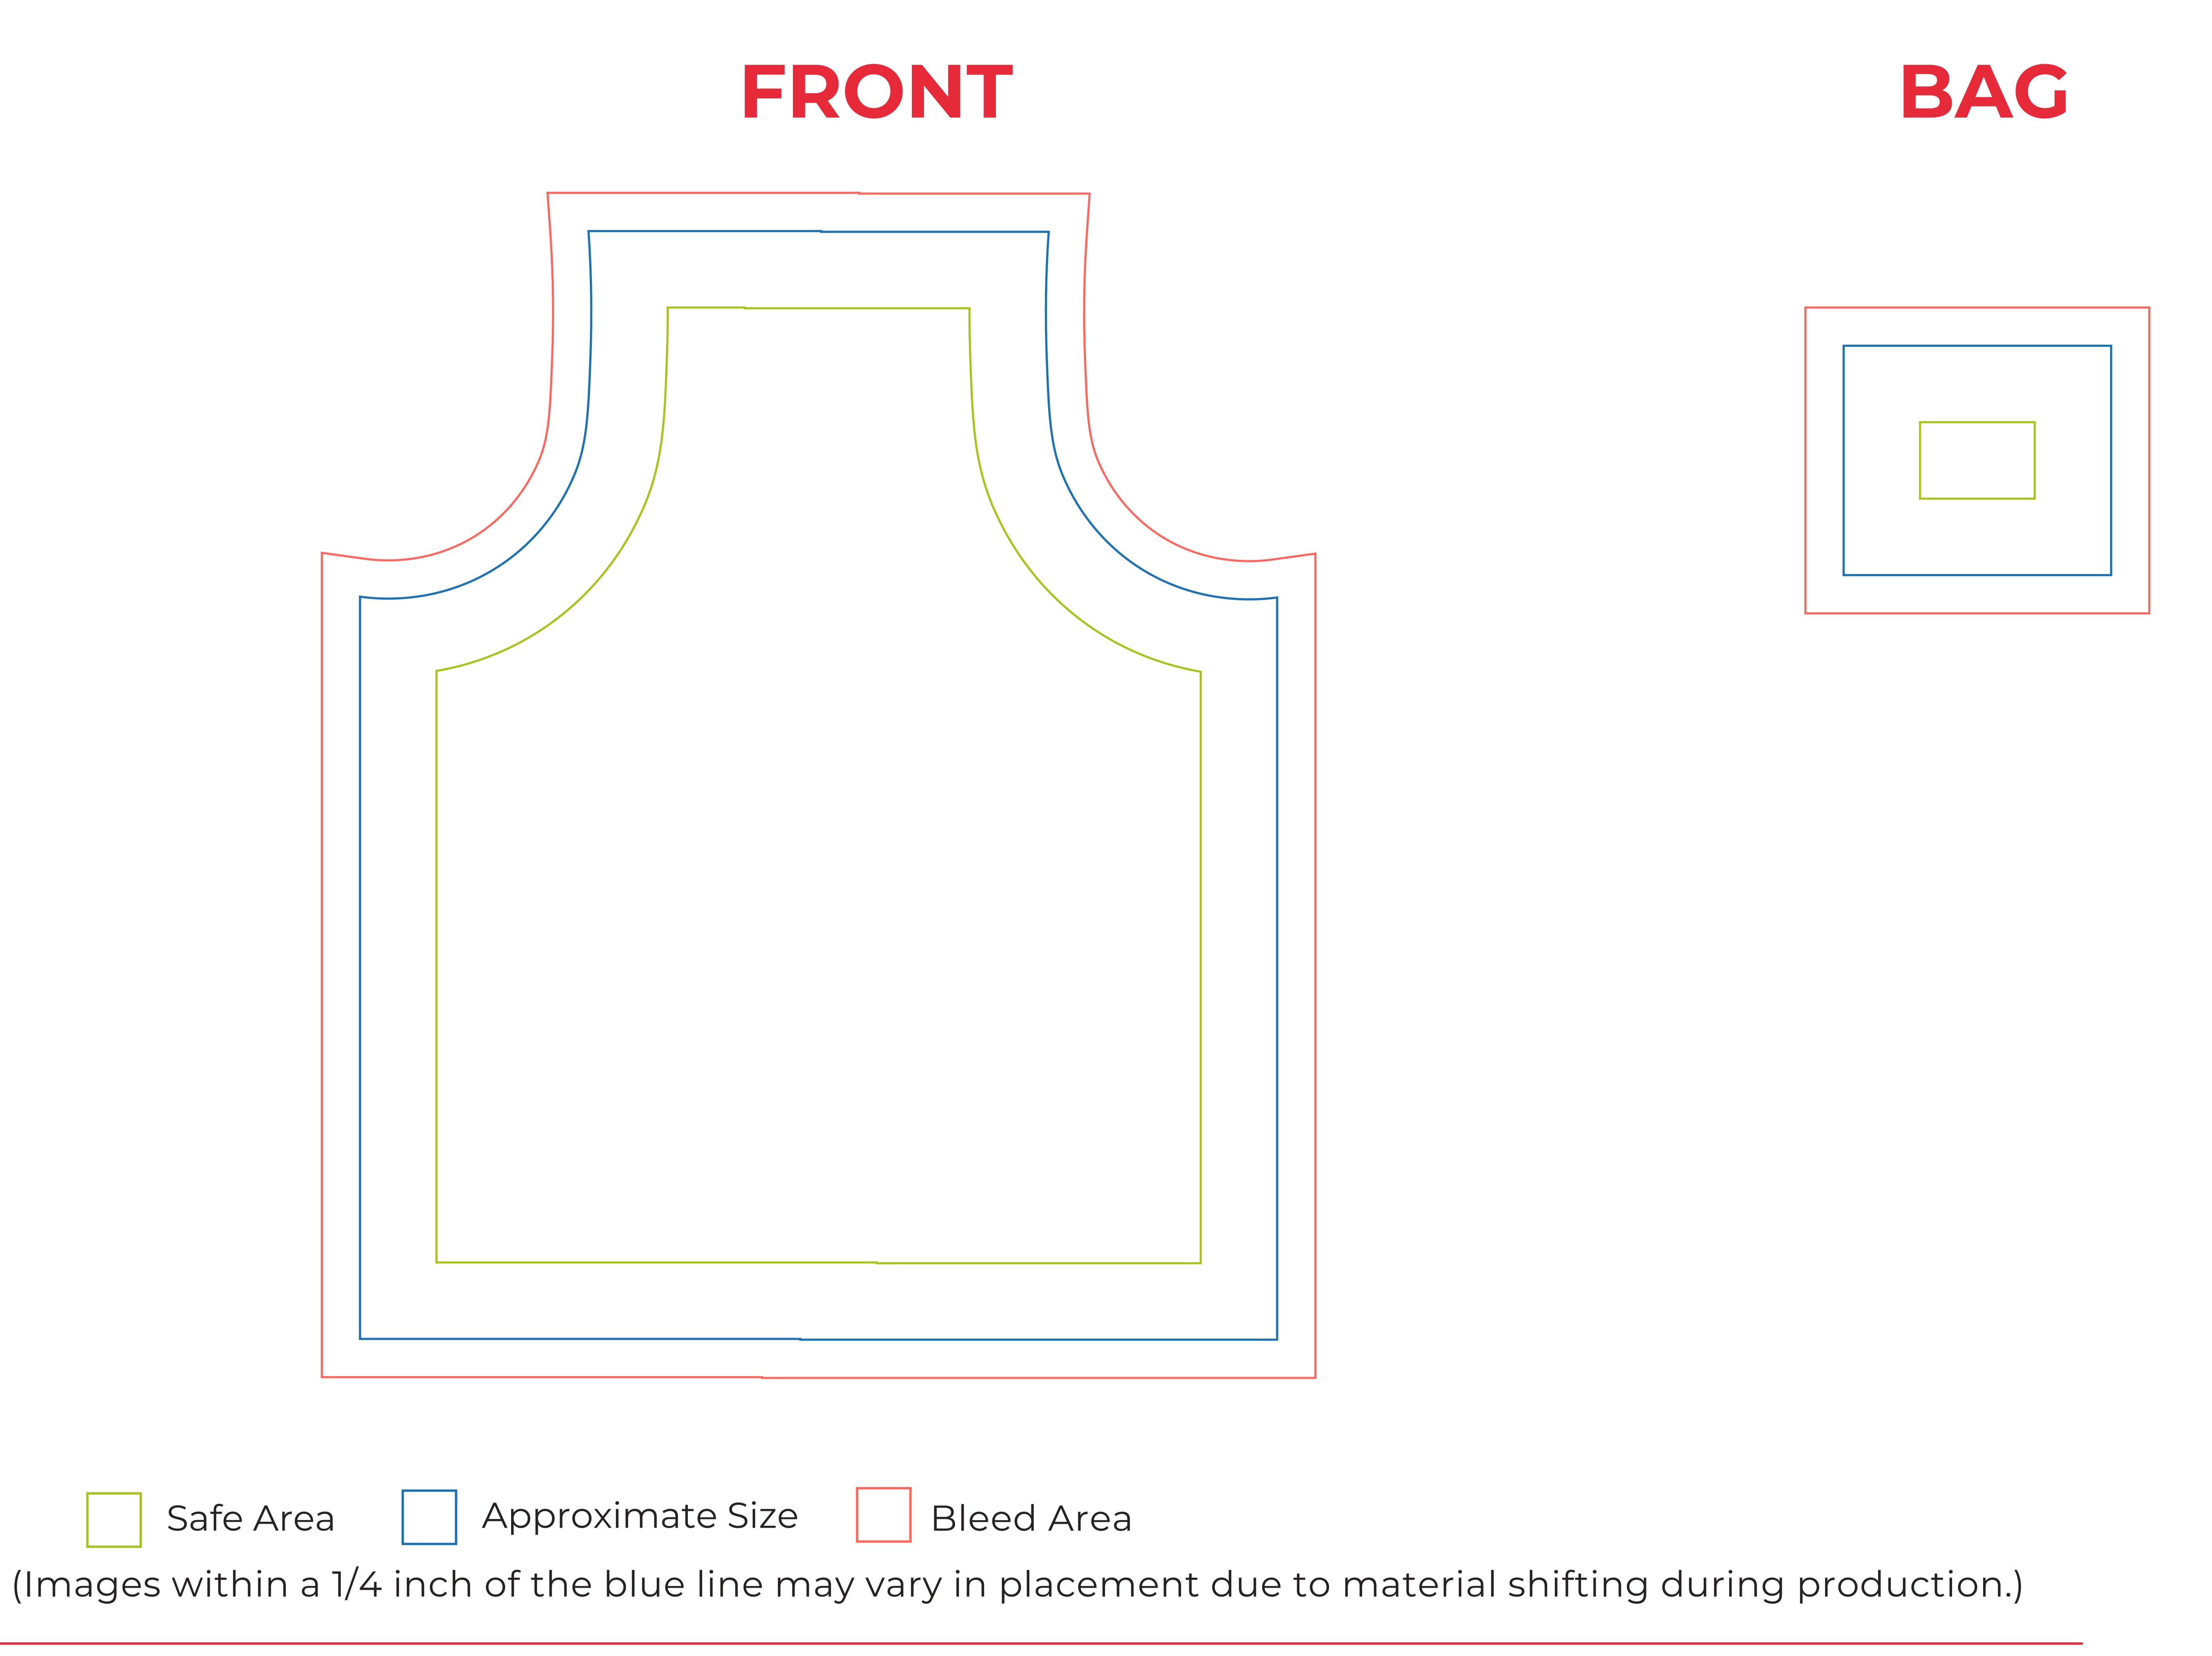

## FULL COLOR CUSTOM APRON 24" X 29"

## DESCRIPTION

Size: NA

Length: 24" Width: 29" BAG: Length: 7" Width: 6"

Imprint Color: CMYK

Imprint Type: Digital Pringting
In order to get the best resolution,
please follow this recommendations:

All files should be uploaded on CMYK.

Black color needs to be 100% K (not composed).

Send artwork in vectors, not images.

There is a 5-15% color variation on what you see on the screen and the printing to take into consideration.

The sizing chart is approximate. For more detailed information, please see garment specifications or contact a customer service representative.

THIS IS AN ART APPROVAL FORM, PLEASE TAKE INTO CONSIDERATION THAT POSITIONING ON THE REAL GARMENT IS NOT 100% ACCUARTE TO THE IMAGES DISPLAY