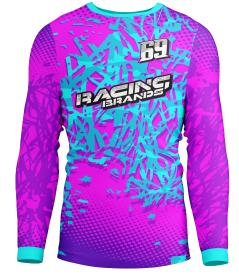

Introducing the ProColor Jersey Sport Long Sleeve T-Shirt, a dynamic and comfortable garment designed for active lifestyles. Meticulously crafted and featuring ProColor technology, this shirt provides a vibrant canvas for personalized branding. Ideal for sports promotions, fitness events, or as a stylish performance essential, it seamlessly combines functionality with a customized flair.

Colors Full color Sizes S, M, L, XL Imprint Methods Full Color Sublimation Production Time 2-7 business days \*Subject to the volume FOB/Shipping Point PUEBLA, PUE 72140 Weight 130 GSM Materials 94% Polyester y 6% Sanpdex Artwork If needed contact us. \*NO set up charge Packing Bulk