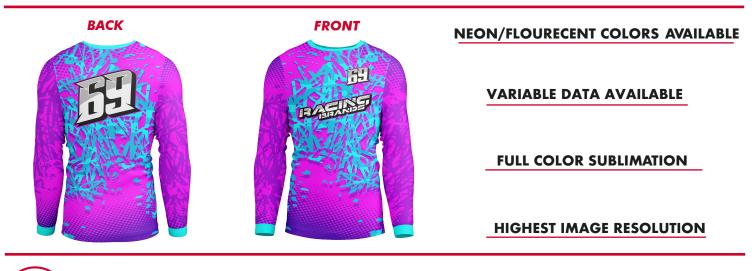

Experience complete brand immersion with our full-print, edge-to-edge customization options

Introducing the ProColor Jersey Sport Long Sleeve T-Shirt, a dynamic and comfortable garment designed for active lifestyles. Meticulously crafted and featuring ProColor technology, this shirt provides a vibrant canvas for personalized branding. Ideal for sports promotions, fitness events, or as a stylish performance essential, it seamlessly combines functionality with a customized flair.

Colors Full color Sizes S, M, L, XL Imprint Methods Full Color Sublimation Production Time 2-7 business days \*Subject to the volume FOB/Shipping Point PUEBLA, PUE 72140 Weight 130 GSM Materials 94% Polyester y 6% Sanpdex Artwork If needed contact us. \*NO set up charge Packing Bulk