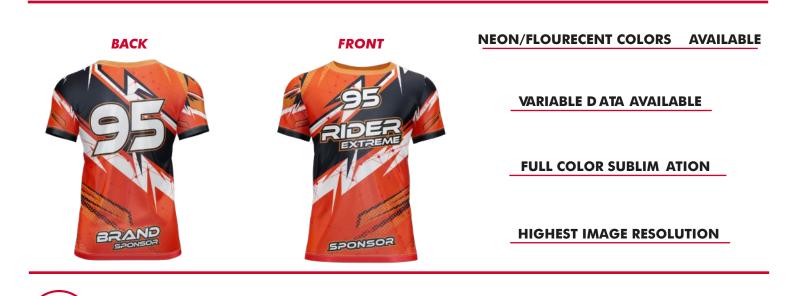

Full print & customizable edge to edge for a branding experience

Experience the comfort of cotton and the durability of polyester with our Cotton Feel Sublimated T-Shirt Round Neck Short Sleeve. Perfect for promotional events, sports teams, and giveaways!

Colors Full color Sizes S, M, L, XL Imprint Methods Full Color Sublimation Production Time 1-5 business days FOB/Shipping Point PUEBLA, PUE 72140

## Weight 190 GSM Materials Polyester Artwork If needed contact us. \*NO set up charge Packing Bulk