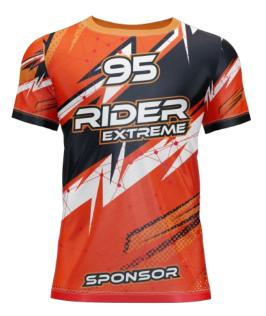

Full print & customizable edge to edge for a branding experience

Experience the comfort of cotton and the durability of polyester with our Cotton Feel Sublimated T-Shirt Round Neck Short Sleeve. Perfect for promotional events, sports teams, and giveaways!

Colors Full color Sizes S, M, L, XL Imprint Methods Full Color Sublimation Production Time 1-5 business days FOB/Shipping Point PUEBLA, PUE 72140