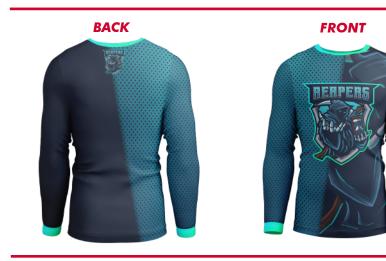

Introducing the ProColor Cotton Feel Long Sleeve T-Shirt, a versatile and comfortable garment designed for everyday style. Meticulously crafted and featuring ProColor technology, this shirt provides a vibrant canvas for personalized branding. Ideal for casual wear, promotional giveaways, or as part of branded merchandise, it seamlessly combines comfort with a customized flair.

Colors Full color Sizes S, M, L, XL Imprint Methods Full Color Sublimation Production Time 2-7 business days \*Subject to the volume FOB/Shipping Point PUEBLA, PUE 72140 Weight 200 GSM Materials Polyester Artwork If needed contact us. \*NO set up charge Packing Bulk