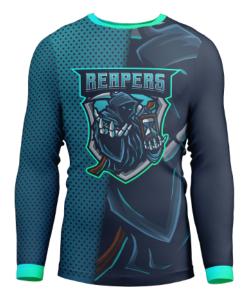

Introducing the ProColor Cotton Feel Long Sleeve T-Shirt, a versatile and comfortable garment designed for everyday style. Meticulously crafted and featuring ProColor technology, this shirt provides a vibrant canvas for personalized branding. Ideal for casual wear, promotional giveaways, or as part of branded merchandise, it seamlessly combines comfort with a customized flair.

Colors Full color Sizes S, M, L, XL Imprint Methods Full Color Sublimation Production Time 2-7 business days \*Subject to the volume FOB/Shipping Point PUEBLA, PUE 72140 Weight 200 GSM Materials Polyester Artwork If needed contact us. \*NO set up charge Packing Bulk