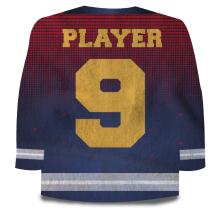

| SKU      |
|---------------------------|--------------|---------------------------------------------------------------------------------|----------|
| SPORTS AND FITNESS TOWELS | SUBLIMATED   | ProColor Double Sided Victory Rally<br>Towel Jersey Shape Long Sleeve 17" x 17" | TOW-28-1 |

Boost your team spirit with our 17"x17" Jersey Rally Towel Long Sleeve. Single side sublimation printing and 250 GSM weight for the ultimate fan experience!

Colors
Full color
Sizes
17"X17"

Imprint Methods
Full Color Sublimation
Production Time
2-7 business days

\*Subject to the volume FOB/Shipping Point PUEBLA, PUE 72140 Weight 250 gsm Materials Polyester Artwork

If needed contact us.
\*NO set up charge

**Packing** Bulk

### **BACK**



### FRONT



### **NEON/FLOURECENT COLORS AVAILABLE**

**VARIABLE DATA AVAILABLE** 

**FULL COLOR SUBLIMATION** 

**HIGHEST IMAGE RESOLUTION** 



## SHIPPING SPECS

| ITEM                                     | CASE PACK | L   | w   | Н   | CTN/ WEIGHT | CNT/PALLET | PALLET DIMS |
|------------------------------------------|-----------|-----|-----|-----|-------------|------------|-------------|
| Jersey Rally Towel Long Sleeve 17" x 17" | 250       | 25″ | 17″ | 13″ | 25.5 LBS    | 7,500      | 48″x40″x83″ |