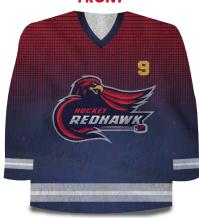

| SKU      |
|---------------------------|--------------|---------------------------------------------------------------------------------|----------|
| SPORTS AND FITNESS TOWELS | SUBLIMATED   | ProColor Double Sided Victory Rally<br>Towel Jersey Shape Long Sleeve 17" x 17" | TOW-28-1 |

Boost your team spirit with our 17"x17" Jersey Rally Towel Long Sleeve. Single side sublimation printing and 250 GSM weight for the ultimate fan experience!

Colors
Full color
Sizes
17"X17"

Imprint Methods
Full Color Sublimation
Production Time
2-7 business days

\*Subject to the volume FOB/Shipping Point PUEBLA, PUE 72140 Weight 250 gsm Materials Polyester Artwork

If needed contact us.
\*NO set up charge

**Packing** Bulk

### **BACK**



### FRONT



### **NEON/FLOURECENT COLORS AVAILABLE**

**VARIABLE DATA AVAILABLE** 

**FULL COLOR SUBLIMATION** 

**HIGHEST IMAGE RESOLUTION** 



## SHIPPING SPECS

| ITEM                                     | CASE PACK | L   | w   | Н   | CTN/ WEIGHT | CNT/PALLET | PALLET DIMS |
|------------------------------------------|-----------|-----|-----|-----|-------------|------------|-------------|
| Jersey Rally Towel Long Sleeve 17" x 17" | 250       | 25″ | 17″ | 13″ | 25.5 LBS    | 7,500      | 48″x40″x83″ |