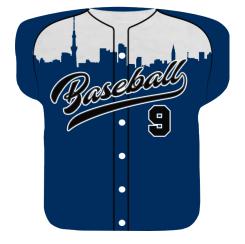

Introducing the ProColor Double-Sided Victory Rally Towel in a jersey-shaped short sleeve design, measuring a dynamic 17" x 17". Crafted with precision and featuring ProColor technology on both sides, this unique towel offers a vibrant canvas for personalized branding. Ideal for sports events or promotions, it combines style with functionality, making it a standout accessory.

## FRONT

**NEON/FLOURECENT COLORS AVAILABLE** 

VARIABLE DATA AVAILABLE

FULL COLOR SUBLIMATION

**HIGHEST IMAGE RESOLUTION** 