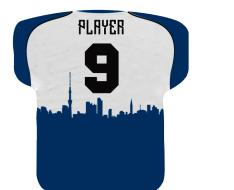

ORTS AND<br>FITNESS TOWELS | SUBLIMATED   | ProColor Double Sided Victory Rally<br>Towel Jersey Shape Short Sleeve 17" x 17" | TOW-08-1 |

Introducing the ProColor Double-Sided Victory Rally Towel in a jersey-shaped short sleeve design, measuring a dynamic 17" x 17". Crafted with precision and featuring ProColor technology on both sides, this unique towel offers a vibrant canvas for personalized branding. Ideal for sports events or promotions, it combines style with functionality, making it a standout accessory.

Colors Full color Sizes 17"X17" Imprint Methods Full Color Sublimation Production Time 2-7 business days \*Subject to the volume FOB/Shipping Point PUEBLA, PUE 72140

Weight 250 gsm Materials Polyester Artwork If needed contact us. \*NO set up charge Packing Bulk

BACK

## FRONT





**NEON/FLOURECENT COLORS AVAILABLE** 

VARIABLE DATA AVAILABLE

FULL COLOR SUBLIMATION

**HIGHEST IMAGE RESOLUTION** 

## SHIPPING SPECS

| ITEM                                                                             | CASE PACK | L   | w   | н   | CTN/ WEIGHT | CNT/PALLET | PALLET DIMS |
|----------------------------------------------------------------------------------|-----------|-----|-----|-----|-------------|------------|-------------|
| ProColor Double Sided Victory Rally<br>Towel Jersey Shape Short Sleeve 17" x 17" | 250       | 25″ | 17″ | 13″ | 25.5 LBS    | 7,500      | 48″x40″x83″ |