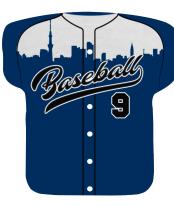

Introducing the ProColor Double-Sided Victory Rally Towel in a jersey-shaped short sleeve design, measuring a dynamic 17" x 17". Crafted with precision and featuring ProColor technology on both sides, this unique towel offers a vibrant canvas for personalized branding. Ideal for sports events or promotions, it combines style with functionality, making it a standout accessory.

## FRONT

**NEON/FLOURECENT COLORS AVAILABLE** 

VARIABLE DATA AVAILABLE

FULL COLOR SUBLIMATION

**HIGHEST IMAGE RESOLUTION** 