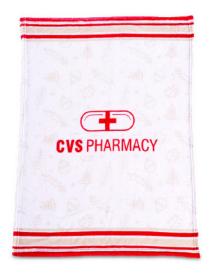

Indulge in cozy comfort with our ProColor Plush Lap Blanket, perfectly sized at 30" x 40". This lap blanket offers a plush embrace, providing warmth and relaxation. Customize it with ProColor technology to create a branded promotional item that brings comfort and style to any setting.

Vacuum Sealed

**BACK** 

**FRONT** 

**NEON/FLOURECENT COLORS AVAILABLE** 

**VARIABLE DATA AVAILABLE** 

**FULL COLOR SUBLIMATION** 

**HIGHEST IMAGE RESOLUTION** 