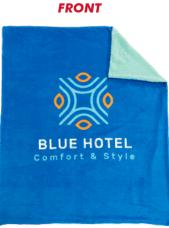

Indulge in luxurious comfort with our ProColor Sherpa Plush Blanket, size dat 50" x 60". Immerse yourself in the softness of Sherpa while showcasing your brand with ProColor technology. This blanket effortlessly combinesstyle and warmth, creating a personalized promotional item that leaves a lasting impression.

Experience complete brand immersion with our full-print, edge-to-edge

customization options