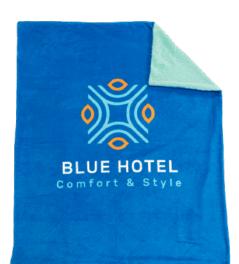

Indulge in luxurious comfort with our ProColor Sherpa Plush Blanket, size dat 50" x 60". Immerse yourself in the softness of Sherpa while showcasing your brand with ProColor technology. This blanket effortlessly combinesstyle and warmth, creating a personalized promotional item that leaves a lasting impression.

Experience complete brand immersion with our full-print, edge-to-edge

customization options