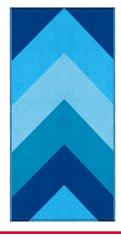

--|--------------|
| TOWELS   | SUBLIMATED   | ProColor Double Sided<br>Promo Beach Towel 28" x 58" | BEA-TOW-02-1 |

Introducing the ProColor Double-Sided Promo Beach Towel, a vibrant accessory measuring 28" x 58". Crafted with precision and featuring ProColor technology on both sides, this towel offers a bold canvas for personalized branding. Ideal for beachgoers or promotions, it combines style with functionality, making it a standout accessory for leisure.

Colors
Full color
Sizes
28"X58"

Imprint Methods
Full Color Sublimation

Production Time 2-7 business days

\*Subject to the volume

FOB/Shipping Point PUEBLA, PUE 72140

Weight 250 GSM

Materials

**Polyester** 

**Artwork** 

If needed contact us.
\*NO set up charge

**Packing** 

Vacuum Sealed

Side Thread Color



### **BACK**



### **FRONT**



## **NEON/FLOURECENT COLORS AVAILABLE**

**VARIABLE DATA AVAILABLE** 

**FULL COLOR SUBLIMATION** 

**HIGHEST IMAGE RESOLUTION** 



| ITEM                                                 | CASE PACK | L   | w   | н   | CTN/ WEIGHT | CNT/PALLET | PALLET DIMS |
|------------------------------------------------------|-----------|-----|-----|-----|-------------|------------|-------------|
| ProColor Double Sided<br>Promo Beach Towel 28" x 58" | 30        | 23″ | 16″ | 16″ | 21.7LBS     | 750        | 48″x40″x83″ |