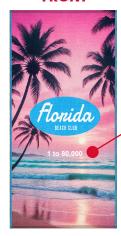

# Florida BEACH CLUB

Experience complete brand immersion with our full-print, edge-to-edge customization options

### **FRONT**

Introducing the ProColor Double-Sided Promo Beach Towel, a vibrant accessory measuring 28" x 58". Crafted with precision and featuring ProColor technology on both sides, this towel offers a bold canvas for personalized branding. Ideal for beachgoers or promotions, it combines style with functionality, making it a standout accessory for leisure.