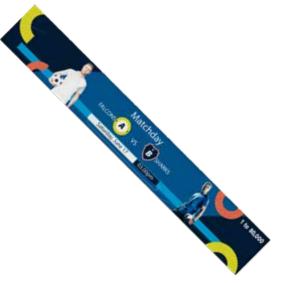

## **SCARF TOWEL 49"X10"**

Experience complete brand immersion with our full-print, edge-to-edge customization options

| CATEGORY | SUB-CATEGORY | NAME                                                     | SKU             |
|----------|--------------|----------------------------------------------------------|-----------------|
| TOWEL    | SCARF TOWEL  | Scarf Towel 49" x 10"<br>250 gsm single side sublimation | SUB-TOWSC-49X10 |

Stay stylish and warm this winter with our 49" x 10" Velvet Scarf. Customizable and perfect to promote your brand. Order now!

Colors
Full color
Sizes
49"X10"
Imprint Methods
Full Color Sublimation
Production Time
1-5 business days
FOB/Shipping Point
PUEBLA, PUE 72140