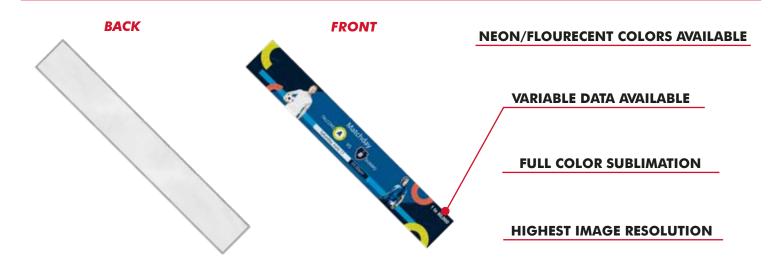

## **SCARF TOWEL 49"X10"**

Experience complete brand immersion with our full-print, edge-to-edge customization options

| CATEGORY | SUB-CATEGORY | NAME                                                     | SKU             |
|----------|--------------|----------------------------------------------------------|-----------------|
| TOWEL    | SCARF TOWEL  | Scarf Towel 49" x 10"<br>250 gsm single side sublimation | SUB-TOWSC-49X10 |

Stay stylish and warm this winter with our 49" x 10" Velvet Scarf. Customizable and perfect to promote your brand. Order now!

Colors
Full color
Sizes
49"X10"
Imprint Methods
Full Color Sublimation
Production Time
1-5 business days
FOB/Shipping Point
PUEBLA, PUE 72140