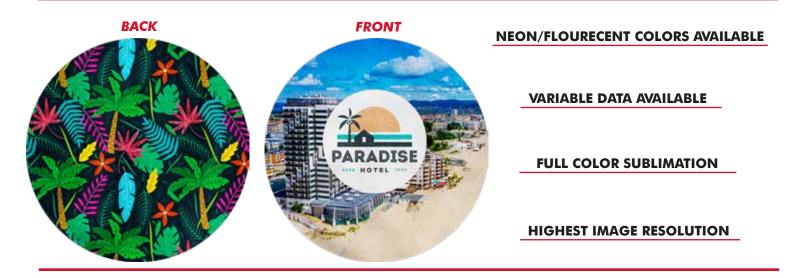

Experience complete brand immersion with our full-print, edge-to-edge customization options

| CATEGORY | SUB-CATEGORY | NAME                     | SKU               |  |
|----------|--------------|--------------------------|-------------------|--|
| TOWEL    | ROUND TOWEL  | 60" Diameter Round Towel | SUB2-TOWBEA-RF250 |  |

250 gsm double side sublimation

Looking for a promotional item that makes a bold statement? Look no further than our 60" Diameter Beach Towel with double side sublimation - the perfect way to showcase your brand this 2023! Get ready to impress beachgoers and outdoor enthusiasts with vibrant, high-quality printing on both sides of this must-have item.

Colors Full color Sizes 60″ **Imprint Methods** Full Color Sublimation **Production Time** 1-5 business days **FOB/Shipping Point** PUEBLA, PUE 72140

CAT

Weight 250 gsm Materials Polyester Artwork If needed contact us. \*NO set up charge Packing Bulk