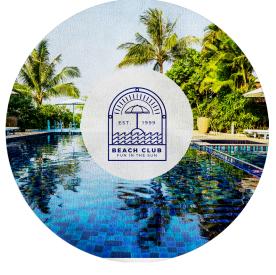

"Make a statement this 2023 with our Product of the Year - the 60" Diameter Beach Towel with single side sublimation! Perfect for beach lovers and outdoor enthusiasts, it's the ultimate way to showcase your brand and leave a lasting impression."

Experience complete brand immersion with our full-print, edge-to-edge customization options